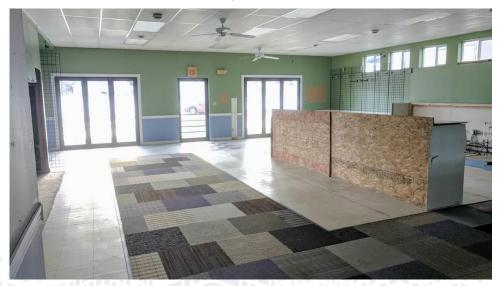

FLOOR: Tile, Carpet

Sturgis Main Street Retail Building! 1,800sf one level building with off-street parking and an open lot to the rear of the building. Additional 0.29-acre corner lot included to the immediate East! An all glass front door as well as two large breakaway/accordion floor to ceiling glass windows give a lot of natural light to the interior. Small deck overlooks the rear .The inside features a large open format with a small space devoted to backroom. Keep this open or partition a wall in if you need more office or warehouse space.