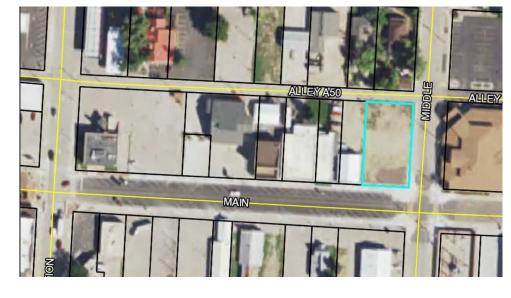

FLOOR: Tile, Carpet

Sturgis Main Street Retail Building! 1,800sf one level building with off-street parking and an open lot to the rear of the building. Additional 0.29-acre corner lot included to the immediate East! An all glass front door as well as two large breakaway/accordion floor to ceiling glass windows give a lot of natural light to the interior. Small deck overlooks the rear .The inside features a large open format with a small space devoted to backroom. Keep this open or partition a wall in if you need more office or warehouse space.

## FOR SALE 915 E MAIN

Building & Corner Lot

RANDY OLIVIER, CCIM
Broker Associate
(605) 430-6246 (Mobile) | (605) 343-7653 (Office)
randy@olivierrealestate.com | www.olivierrealestate.com

**RE/MAX ADVANTAGE** 