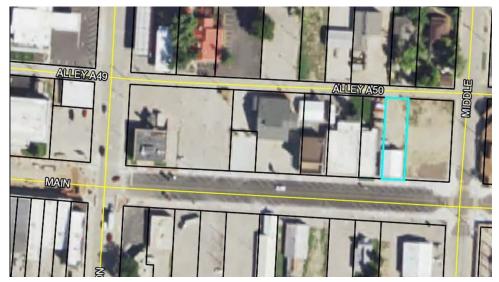

FLOOR: Tile, Carpet

Sturgis Main Street Retail Building! 1,800sf one level building with off-street parking and an open lot to the rear of the building. Additional 0.29-acre corner lot included to the immediate East! An all glass front door as well as two large breakaway/accordion floor to ceiling glass windows give a lot of natural light to the interior. Small deck overlooks the rear .The inside features a large open format with a small space devoted to backroom. Keep this open or partition a wall in if you need more office or warehouse space.

## FOR SALE 915 E MAIN

Building & Corner Lot

RANDY OLIVIER, CCIM
Broker Associate
(605) 430-6246 (Mobile) | (605) 343-7653 (Office)
randy@olivierrealestate.com | www.olivierrealestate.com

**RE/MAX ADVANTAGE** 