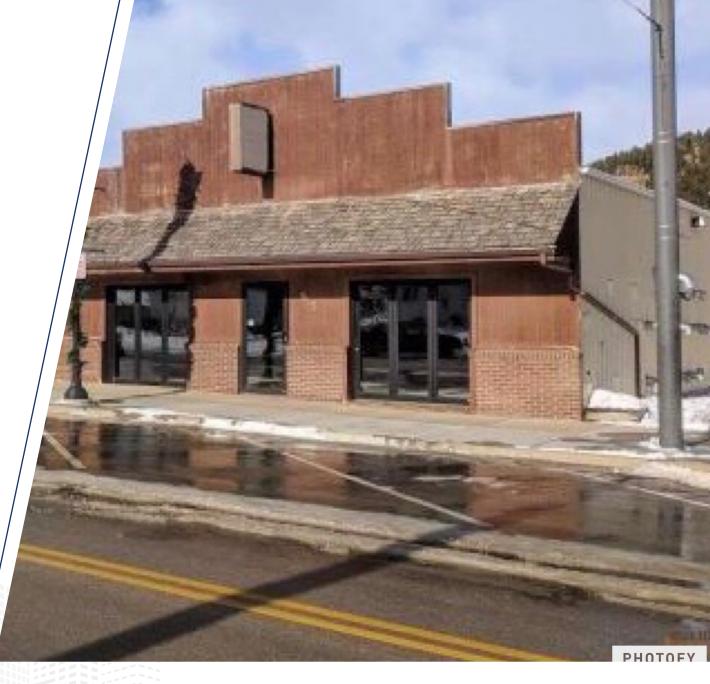

FLOOR: Tile, Carpet

Sturgis Main Street Retail Building! 1,800sf one level building with off-street parking and an open lot to the rear of the building. Additional 0.29-acre corner lot included to the immediate East! An all glass front door as well as two large breakaway/accordion floor to ceiling glass windows give a lot of natural light to the interior. Small deck overlooks the rear .The inside features a large open format with a small space devoted to backroom. Keep this open or partition a wall in if you need more office or warehouse space.

## FOR SALE 915 E MAIN

Building & Corner Lot

RANDY OLIVIER, CCIM
Broker Associate
(605) 430-6246 (Mobile) | (605) 343-7653 (Office)
randy@olivierrealestate.com | www.olivierrealestate.com

**RE/MAX ADVANTAGE** 