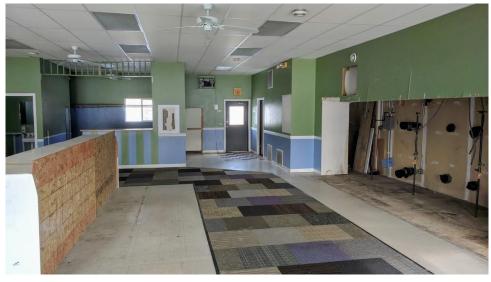

FLOOR: Tile, Carpet

Sturgis Main Street Retail Building! 1,800sf one level building with off-street parking and an open lot to the rear of the building. Additional 0.29-acre corner lot included to the immediate East! An all glass front door as well as two large breakaway/accordion floor to ceiling glass windows give a lot of natural light to the interior. Small deck overlooks the rear .The inside features a large open format with a small space devoted to backroom. Keep this open or partition a wall in if you need more office or warehouse space.