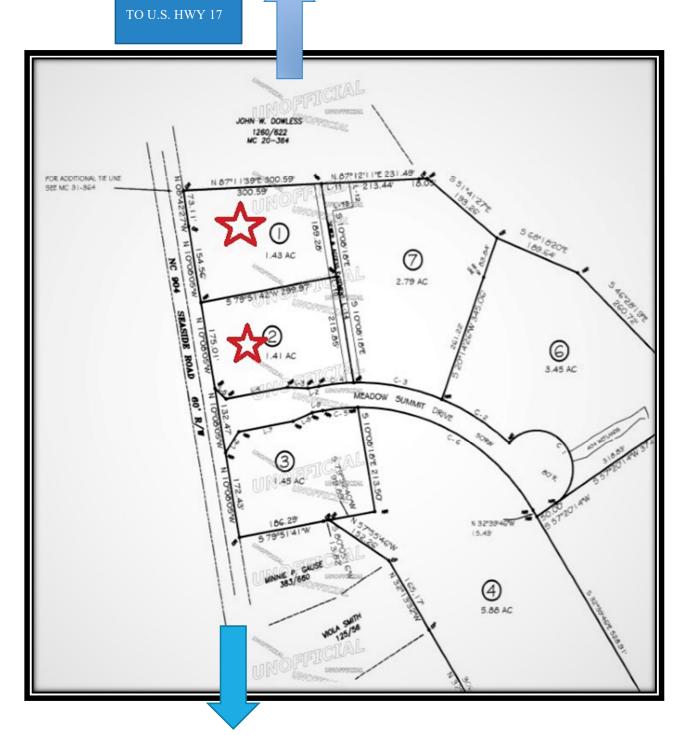

## **OVERVIEW**

- Property Description: Lots 1 and 2 of Meadow Ridge at the corner of Seaside Rd and Meadow Summit Drive
- Brunswick County Tax Parcel ID: 2270001005 and 2270001006
- Acreage: Each lot is approx. 1.4 acres with a total of 2.84 acres ready for development
- Purchase Price: \$539K Both Lots Together Priced to Sell
- Utilities and Infrastructure:

Permitted Uses under C-LD zoning include, but are not limited to:

- o Hotel and Motel, including extended-stay facility
- o Retail Sales and Service, including sale of auto parts
- o Restaurants, including fast-food restaurants and restaurants with alcohol sales
- o <u>Professional Offices</u>, including urgent care centers and medical and dental offices
- <u>Development</u>: Generous Buildable Areas: <u>Lot 1</u> 51,078 sq. feet; <u>Lot 2</u> 50,365 square feet
- Accessibility: Centrally located between Sunset Beach and Ocean Isle Beach
  - o Located at corner of Seaside Road and Meadow Summit Drive
  - o Each lot has over 175 feet of road frontage on Seaside Road (NC 904)
  - Seaside Road is a well-traveled thoroughfare and evacuation route connecting U.S. Hwy 17 and Beach Road (N.C. 179)