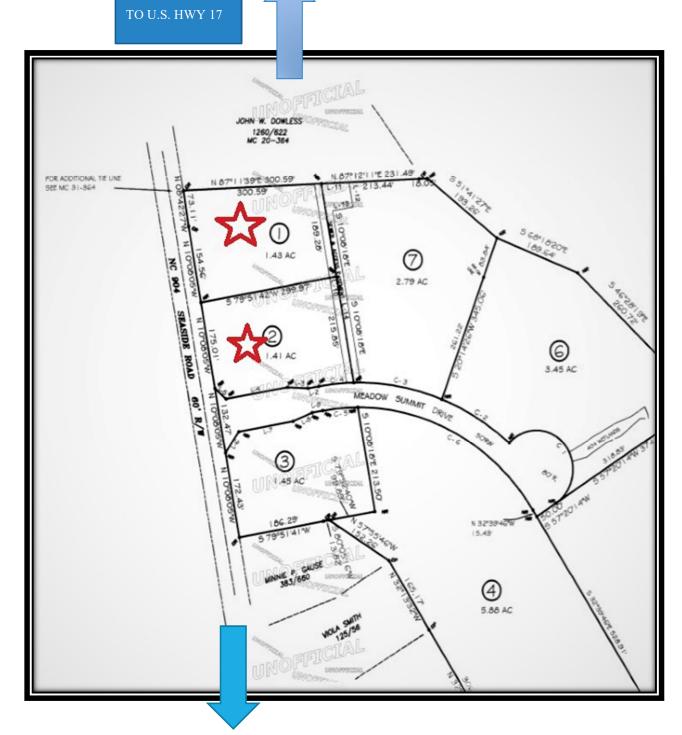

## **OVERVIEW**

- Property Description: Lots 1 and 2 of Meadow Ridge at the corner of Seaside Rd and Meadow Summit Drive
- Brunswick County Tax Parcel ID: 2270001005 and 2270001006
- Acreage: Each lot is approx. 1.4 acres with a total of 2.84 acres ready for development
- Purchase Price: \$489K Both Lots Together Priced to Sell
- Utilities and Infrastructure:

Permitted Uses under C-LD zoning include, but are not limited to:

- o Hotel and Motel, including extended-stay facility
- o Retail Sales and Service, including sale of auto parts
- o Restaurants, including fast-food restaurants and restaurants with alcohol sales
- o <u>Professional Offices</u>, including urgent care centers and medical and dental offices
- <u>Development</u>: Generous Buildable Areas: <u>Lot 1</u> 51,078 sq. feet; <u>Lot 2</u> 50,365 square feet
- Accessibility: Centrally located between Sunset Beach and Ocean Isle Beach
  - o Located at corner of Seaside Road and Meadow Summit Drive
  - o Each lot has over 175 feet of road frontage on Seaside Road (NC 904)
  - Seaside Road is a well-traveled thoroughfare and evacuation route connecting U.S. Hwy 17 and Beach Road (N.C. 179)