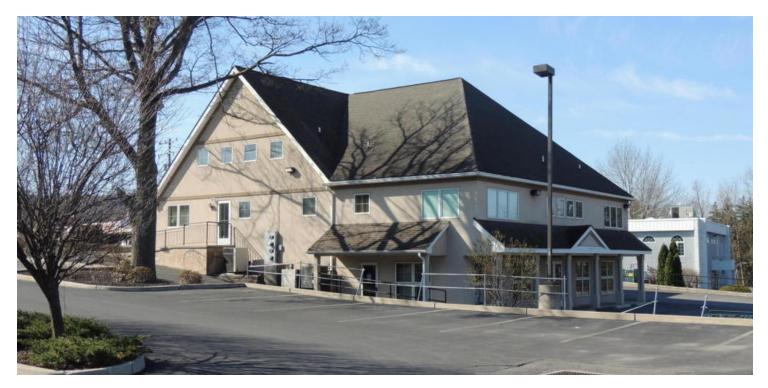

300 East Brown Street, East Stroudsburg, PA 18301

| OFFERING SUMMARY                    |                                       | PROPERTY OVERVIEW                                                                                                                                                                                                                  |  |  |
|-------------------------------------|---------------------------------------|------------------------------------------------------------------------------------------------------------------------------------------------------------------------------------------------------------------------------------|--|--|
| Sale Price:                         | \$1,450,000                           | 8000 SF +/- Prime medical building next to LVHN-Pocono, 3500 SF +/- first floor<br>Medical office contains waiting room, large reception and business office, 3                                                                    |  |  |
| Available SF:                       | 3,500 SF                              | private corner offices, 10 exam rooms, nurses stations, 2 powder rooms,<br>employees break area and 1-former x-ray room. Located in the heart of the<br>Medical Corridor. Lower level with 3300 +/- SF currently leased to medical |  |  |
| Lot Size:                           | 0.5 Acres                             | professionals. 2nd floor has 1300 SF of semi-finished office. Full conversion possible.                                                                                                                                            |  |  |
| Year Built:                         | 1999                                  | LOCATION OVERVIEW                                                                                                                                                                                                                  |  |  |
| Building Size:                      | 8,000 SF                              | Less than 1/4 mile to I-80. In a large area of medical offices                                                                                                                                                                     |  |  |
|                                     |                                       | PROPERTY HIGHLIGHTS                                                                                                                                                                                                                |  |  |
| Zoning:                             | Commercial                            | Prime medical building                                                                                                                                                                                                             |  |  |
| Market:                             | Monroe County                         | • 8,000 SF Zoned Commercial                                                                                                                                                                                                        |  |  |
|                                     |                                       | Medical district                                                                                                                                                                                                                   |  |  |
| Submarket:                          | East Stroudsburg                      | Rental income                                                                                                                                                                                                                      |  |  |
|                                     | Borough                               | • Built 1999                                                                                                                                                                                                                       |  |  |
| Price / SF:                         | \$181.25                              | • 0.50 acre site                                                                                                                                                                                                                   |  |  |
|                                     |                                       | Plenty of on-site parking                                                                                                                                                                                                          |  |  |
| Terri Mickens, CCIM<br>Broker/Owner | <b>Dan Lichty</b><br>Commercial Advis | sor                                                                                                                                                                                                                                |  |  |
| 570.801.6170                        | 570.801.6170                          | TACM Commercial Realty Inc 🔲 🕅 🛄                                                                                                                                                                                                   |  |  |
| 570.242.3962<br>tmickens@ptd.net    | 570.460.2335<br>daniel.lichty@gm      | ail.com 2331 Route 209/Suite 5 343<br>Sciota, PA 18354                                                                                                                                                                             |  |  |