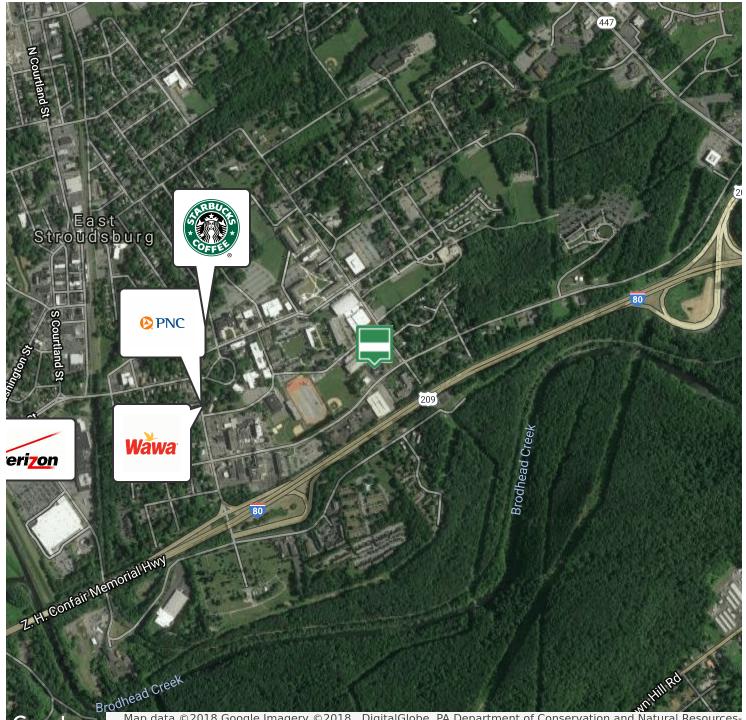

300 East Brown Street, East Stroudsburg, PA 18301

Map data ©2018 Google Imagery ©2018 , DigitalGlobe, PA Department of Conservation and Natural Resources-PAMAP/USGS, USDA Farm Service Agency

Terri Mickens, CCIM Dan Lichty Broker/Owner 570.801.6170 570.242.3962 tmickens@ptd.net