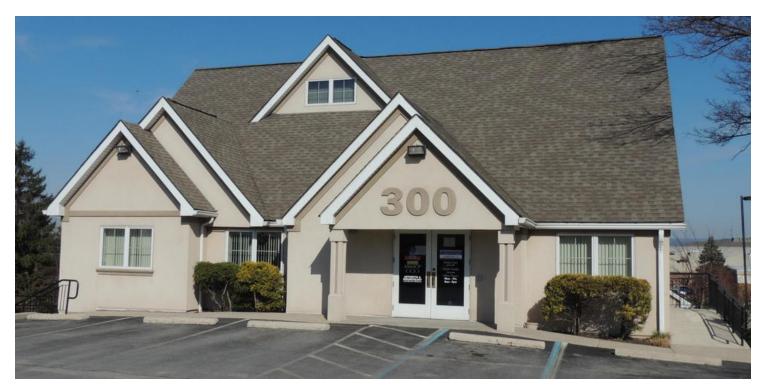

300 East Brown Street, East Stroudsburg, PA 18301

| OFFERING SUMMARY                    |                                       | PROPERTY OVERVIEW                                                                                                                                                                                                                  |  |  |
|-------------------------------------|---------------------------------------|------------------------------------------------------------------------------------------------------------------------------------------------------------------------------------------------------------------------------------|--|--|
| Sale Price:                         | \$1,450,000                           | 8000 SF +/- Prime medical building next to LVHN-Pocono, 3500 SF +/- first floor<br>Medical office contains waiting room, large reception and business office, 3                                                                    |  |  |
| Available SF:                       | 3,500 SF                              | private corner offices, 10 exam rooms, nurses stations, 2 powder rooms,<br>employees break area and 1-former x-ray room. Located in the heart of the<br>Medical Corridor. Lower level with 3300 +/- SF currently leased to medical |  |  |
| Lot Size:                           | 0.5 Acres                             | professionals. 2nd floor has 1300 SF of semi-finished office. Full conversion possible.                                                                                                                                            |  |  |
| Year Built:                         | 1999                                  | LOCATION OVERVIEW                                                                                                                                                                                                                  |  |  |
| Building Size:                      | 8,000 SF                              | Less than 1/4 mile to I-80. In a large area of medical offices                                                                                                                                                                     |  |  |
|                                     |                                       | PROPERTY HIGHLIGHTS                                                                                                                                                                                                                |  |  |
| Zoning:                             | Commercial                            | Prime medical building                                                                                                                                                                                                             |  |  |
| Market:                             | Monroe County                         | • 8,000 SF Zoned Commercial                                                                                                                                                                                                        |  |  |
|                                     |                                       | Medical district                                                                                                                                                                                                                   |  |  |
| Submarket:                          | East Stroudsburg                      | Rental income                                                                                                                                                                                                                      |  |  |
|                                     | Borough                               | • Built 1999                                                                                                                                                                                                                       |  |  |
| Price / SF:                         | \$181.25                              | • 0.50 acre site                                                                                                                                                                                                                   |  |  |
|                                     |                                       | Plenty of on-site parking                                                                                                                                                                                                          |  |  |
| Terri Mickens, CCIM<br>Broker/Owner | <b>Dan Lichty</b><br>Commercial Advis | sor                                                                                                                                                                                                                                |  |  |
| 570.801.6170                        | 570.801.6170                          | TACM Commercial Realty Inc 🔲 🕅 🛄                                                                                                                                                                                                   |  |  |
| 570.242.3962<br>tmickens@ptd.net    | 570.460.2335<br>daniel.lichty@gm      | ail.com 2331 Route 209/Suite 5 343<br>Sciota, PA 18354                                                                                                                                                                             |  |  |