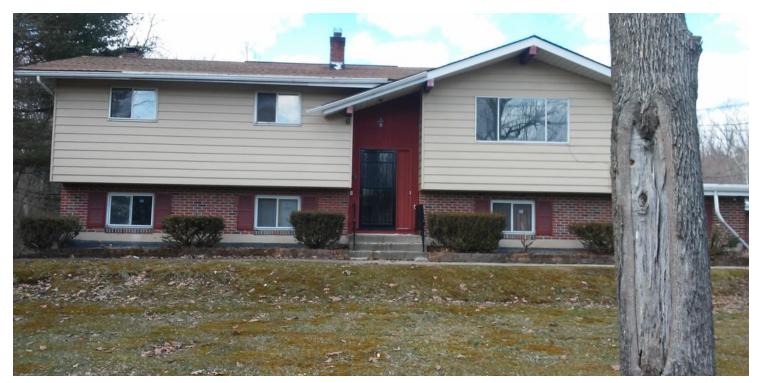

1145 Interchange Road, Gilbert, PA 18331

| <b>OFFERING SUMMARY</b> |               | PROPERTY OVERVIEW                                                                                                                                                                                                                                    |  |
|-------------------------|---------------|------------------------------------------------------------------------------------------------------------------------------------------------------------------------------------------------------------------------------------------------------|--|
| Sale Price:             | \$850,000     | 10, 694 SF Industrial building which is fully leased plus an attached retail store<br>and separate residence available for use. Strong rental history and good traffic<br>location. Excellent owner/user occupied investment. Site of 13 acres zoned |  |
| Lot Size:               | 13.0 Acres    | I-Industrial.                                                                                                                                                                                                                                        |  |
| Year Built:             | 1969          | LOCATION OVERVIEW                                                                                                                                                                                                                                    |  |
|                         |               | Located on Route 209 right before Route 534 intersection. Less than 5 miles to the PA-Turnpike.                                                                                                                                                      |  |
| Building Size:          | 10,694 SF     | PROPERTY HIGHLIGHTS                                                                                                                                                                                                                                  |  |
|                         |               | Fully rented Industrial spaces                                                                                                                                                                                                                       |  |
| Zoning:                 | I-Industrial  | Industrial • 3 BR Rental Home rented                                                                                                                                                                                                                 |  |
| Market:                 | Monroe County | • 13 AC site Zoned I-Industrial                                                                                                                                                                                                                      |  |
| Submarket:              | Polk Township |                                                                                                                                                                                                                                                      |  |
| Price / SF:             | \$79.48       |                                                                                                                                                                                                                                                      |  |
| Terri Mickens, CCIM     |               |                                                                                                                                                                                                                                                      |  |