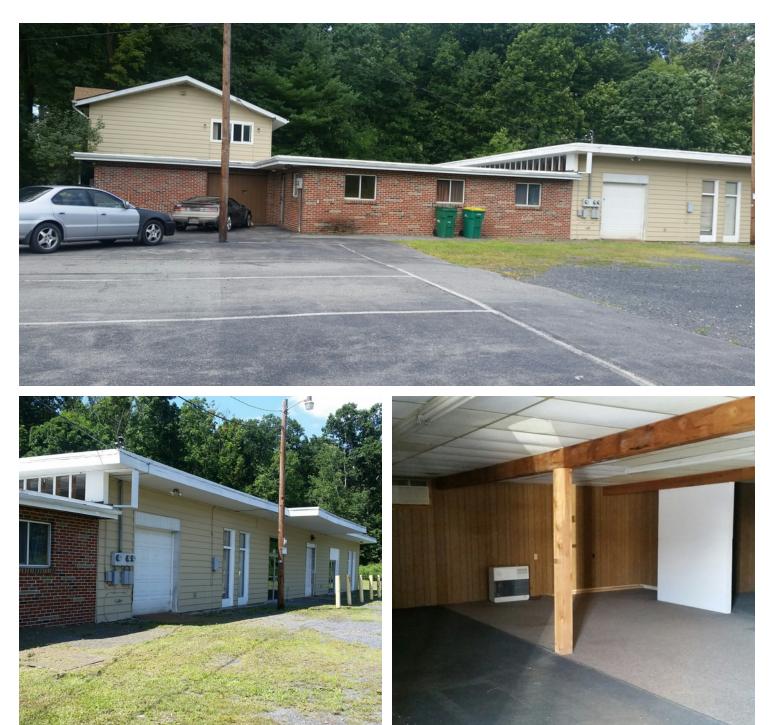

1145 Interchange Road, Gilbert, PA 18331

| <b>OFFERING SUMMARY</b> |               | PROPERTY OVERVIEW                                                                                                                                                                                                                                    |  |
|-------------------------|---------------|------------------------------------------------------------------------------------------------------------------------------------------------------------------------------------------------------------------------------------------------------|--|
| Sale Price:             | \$850,000     | 10, 694 SF Industrial building which is fully leased plus an attached retail store<br>and separate residence available for use. Strong rental history and good traffic<br>location. Excellent owner/user occupied investment. Site of 13 acres zoned |  |
| Lot Size:               | 13.0 Acres    | I-Industrial.                                                                                                                                                                                                                                        |  |
| Year Built:             | 1969          | LOCATION OVERVIEW                                                                                                                                                                                                                                    |  |
|                         |               | Located on Route 209 right before Route 534 intersection. Less than 5 miles to the PA-Turnpike.                                                                                                                                                      |  |
| Building Size:          | 10,694 SF     | PROPERTY HIGHLIGHTS                                                                                                                                                                                                                                  |  |
|                         |               | Fully rented Industrial spaces                                                                                                                                                                                                                       |  |
| Zoning:                 | I-Industrial  | Industrial • 3 BR Rental Home rented                                                                                                                                                                                                                 |  |
| Market:                 | Monroe County | • 13 AC site Zoned I-Industrial                                                                                                                                                                                                                      |  |
| Submarket:              | Polk Township |                                                                                                                                                                                                                                                      |  |
| Price / SF:             | \$79.48       |                                                                                                                                                                                                                                                      |  |
| Terri Mickens, CCIM     |               |                                                                                                                                                                                                                                                      |  |