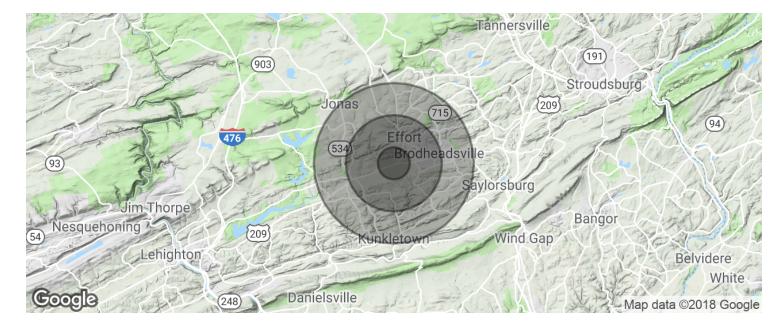

**Terri Mickens, CCIM** Broker/Owner 570.801.6170 570.242.3962

tmickens@ptd.net

Google

1145 Interchange Road, Gilbert, PA 18331

| POPULATION                              | 1 MILE               | 3 MILES                 | 5 MILES                 |
|-----------------------------------------|----------------------|-------------------------|-------------------------|
| Total population                        | 841                  | 8,249                   | 23,107                  |
| Median age                              | 42.2                 | 41.5                    | 40.8                    |
| Median age (Male)                       | 40.8                 | 40.1                    | 39.3                    |
| Median age (Female)                     | 44.3                 | 43.3                    | 42.7                    |
|                                         |                      |                         |                         |
| HOUSEHOLDS & INCOME                     | 1 MILE               | 3 MILES                 | 5 MILES                 |
| HOUSEHOLDS & INCOME<br>Total households | <b>1 MILE</b><br>308 | <b>3 MILES</b><br>3,002 | <b>5 MILES</b><br>8,326 |
|                                         |                      |                         |                         |
| Total households                        | 308                  | 3,002                   | 8,326                   |