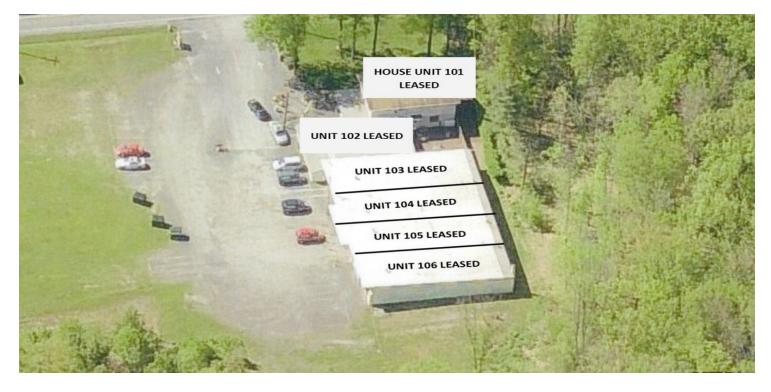

1145 Interchange Road, Gilbert, PA 18331

| <b>OFFERING SUMMARY</b> |               | PROPERTY OVERVIEW                                                                                                                                                                                                                                    |  |
|-------------------------|---------------|------------------------------------------------------------------------------------------------------------------------------------------------------------------------------------------------------------------------------------------------------|--|
| Sale Price:             | \$850,000     | 10, 694 SF Industrial building which is fully leased plus an attached retail store<br>and separate residence available for use. Strong rental history and good traffic<br>location. Excellent owner/user occupied investment. Site of 13 acres zoned |  |
| Lot Size:               | 13.0 Acres    | I-Industrial.                                                                                                                                                                                                                                        |  |
| Year Built:             | 1969          | LOCATION OVERVIEW                                                                                                                                                                                                                                    |  |
|                         |               | Located on Route 209 right before Route 534 intersection. Less than 5 miles to the PA-Turnpike.                                                                                                                                                      |  |
| Building Size:          | 10,694 SF     | PROPERTY HIGHLIGHTS                                                                                                                                                                                                                                  |  |
|                         |               | Fully rented Industrial spaces                                                                                                                                                                                                                       |  |
| Zoning:                 | I-Industrial  | Industrial • 3 BR Rental Home rented                                                                                                                                                                                                                 |  |
| Market:                 | Monroe County | • 13 AC site Zoned I-Industrial                                                                                                                                                                                                                      |  |
| Submarket:              | Polk Township |                                                                                                                                                                                                                                                      |  |
| Price / SF:             | \$79.48       |                                                                                                                                                                                                                                                      |  |
| Terri Mickens, CCIM     |               |                                                                                                                                                                                                                                                      |  |