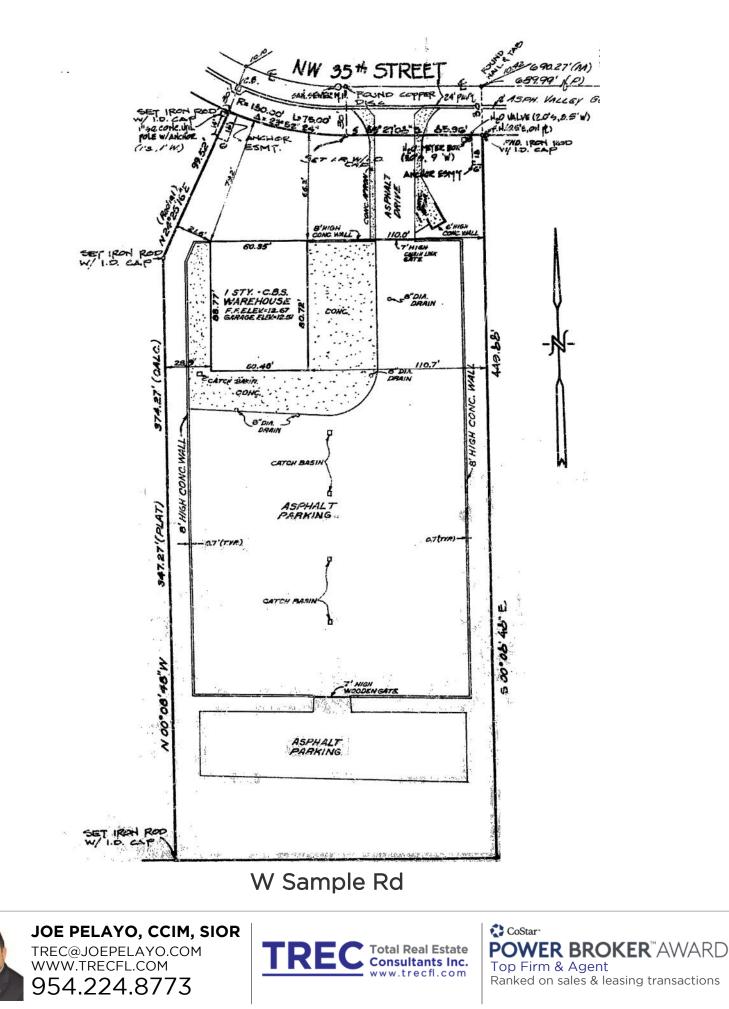

## FOR SALE OFFICE/WAREHOUSE

5,146+/- SQ FT (Building Size)

Shell Space

88,312+/- SQ FT (Lot Size) 2.04+/- Acres

- Concrete Wall Fencing the Property
- Asphalt/Concrete Floors
- Co-broker Commission: 2%