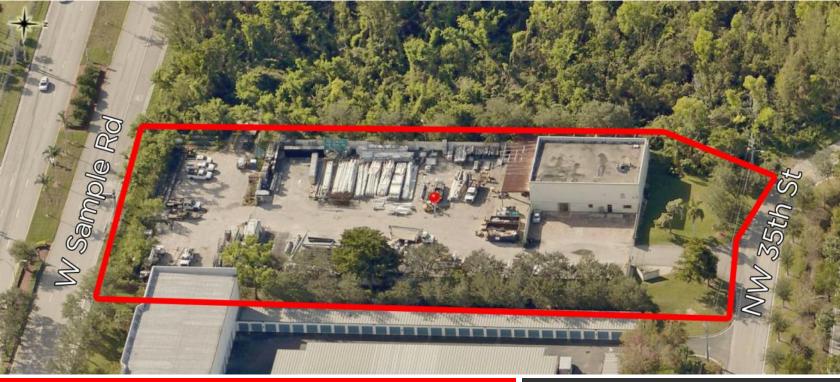

## FOR SALE OFFICE/WAREHOUSE

5,146+/- SQ FT (Building Size)

Shell Space

88,312+/- SQ FT (Lot Size) 2.04+/- Acres

- Concrete Wall Fencing the Property
- Asphalt/Concrete Floors
- Co-broker Commission: 2%