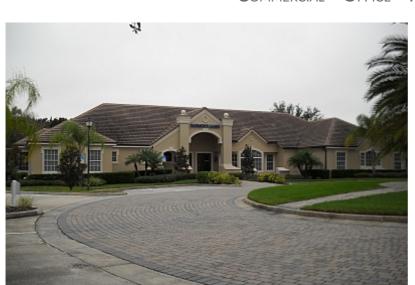

## Grasslands Professional Building For Sale

1301 Grasslands Boulevard, Lakeland, Florida 33803

SALE PRICE \$1,900,000 (\$174.47/SQFT)

SALETYPE INVESTMENT

BLDGTYPE MULTI-TENANT

CLASS B

STATUS EXISTING

YEAR BUILT 1980

This multi-tenant professional office building is located in a suburban setting surrounded by lush landscaping and fountains, at the entrance to the exclusive Grasslands Golf and Country Club in southwest Lakeland. It offers high demographics, excellent location, and strong tenants on long term leases. It is just north of the Polk Parkway on Harden Blvd. and less than a mile from the Lakeside Village Mall complex with an array of motels, restaurants, shopping and theatres.