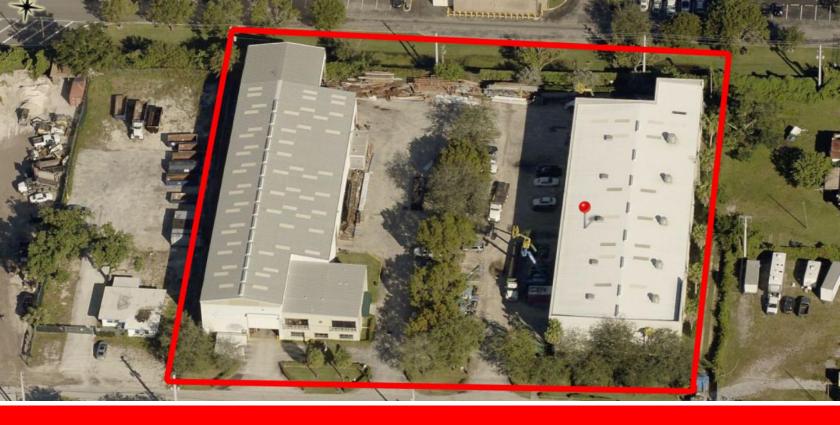

## FOR SALE 2 FREESTANDING WAREHOUSES

OFFICE WAREHOUSE MANUFACTURING

Southeast Florida

  - Year Built 2004

Great Opportunity for Owners or Investors Ideal Commercial Location / 2 buildings to be sold together Multiple Award Winner for Quality & Design Located between I-95 & Florida's Turnpike

### 2 Freestanding Adjacent Industrial Buildings

JOE PELAYO, CCIM, SIOR trec@joepelayo.com 954.224.8773