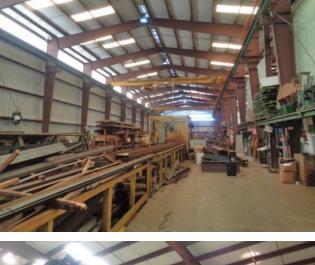

#### Zoning I-1X - Metal Concrete Block Construction

- Office/Warehouse Space
- Lot size: 50,000+/- sq FT
- Designed for Overhead Cranes
  6 Roll Up Doors
- Year Built 1990

- Warehouse Space Only
- Lot size: 49,348+/- SQ FT

# OFFICE WAREHOUSE/MANUFACTURING FACILITY