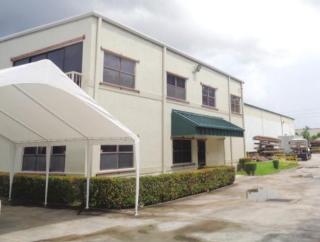

#### Zoning I-1X - Metal Concrete Block Construction

- Office/Warehouse Space
- Lot size: 50,000+/- sq FT
- Designed for Overhead Cranes
  6 Roll Up Doors
- Year Built 1990

- Warehouse Space Only
- Lot size: 49,348+/- SQ FT

# OFFICE WAREHOUSE/MANUFACTURING FACILITY