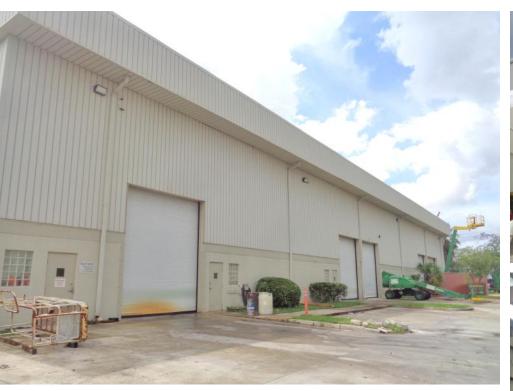

#### Zoning I-1X - Metal Concrete Block Construction

- Office/Warehouse Space
- Lot size: 50,000+/- sq FT
- Designed for Overhead Cranes
  6 Roll Up Doors
- Year Built 1990

- Warehouse Space Only
- Lot size: 49,348+/- SQ FT

# OFFICE WAREHOUSE/MANUFACTURING FACILITY