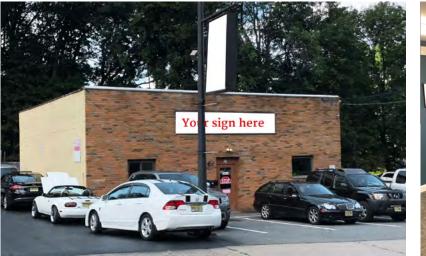

# 21 Central Avenue CALDWELL, NI

# **Property/Building Features**

- Freestanding Flex Building
  - Large Backyard w/Covered Outdoor Storage
  - 12 Parking Spaces
  - Good for Trades/ Landscaper/ Plumbing, HVAC/ Auto Supply or Investment
  - 1 Block from Bloomfield Ave
  - Close Proximity to I-80, I-280, 46 and Essex County Airport