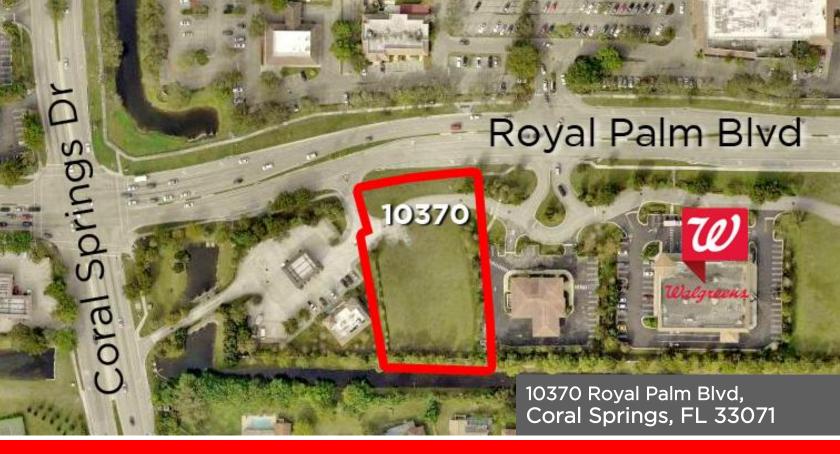

# FOR LEASE BUILD TO SUIT PRICE NEGOTIABLE

**ZONING B2** / STORE / RETAIL / RESTAURANT EDUCATIONAL / SCHOOLS

43,442 SQFT

PRICE: \$1,172,934

Could be Sold together with:

10340 45,887 SQFT \$1,330,723

10360 62,605 SQFT \$2,112,000