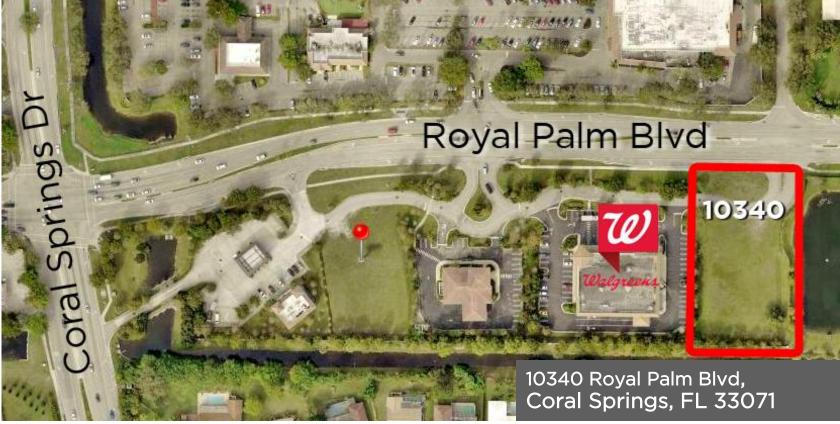

### LAND FOR SALE OR LEASE

10340 Royal Palm Blvd, Coral Springs, FL 33071

Available on request

RICHARD D. ABRAHAM, CCIM, SIOR RDABRAHAM1@AOL.COM WWW.ABRAHAMNASSOCIATES.COM 954.252.9800

NOTE: This offering subject to errors, omissions, prior sales or withdrawal without notice.