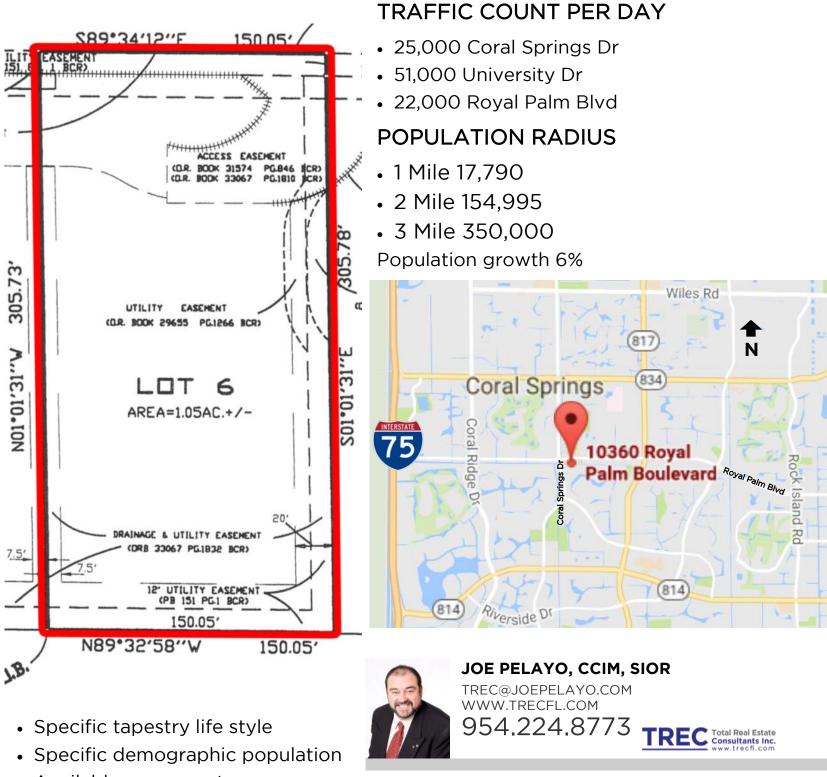

### **ZONING B2** / STORE / RETAIL / RESTAURANT EDUCATIONAL / SCHOOLS

45,887 SQFT \$29 Per SQFT

- B-2 Zoning
- 10340: Vacant Lot
  150 FT Frontage / Dip 305 FT

Could be Sold together with:

| 10360 | 62,605 SQFT | \$2,112,000 |
|-------|-------------|-------------|
| 10370 | 43,442 SQFT | \$1,172,934 |

TAX ID 4841 21 36 0016

RICHARD D. ABRAHAM, CCIM, SIOR RDABRAHAM1@AOL.COM

954.252.9800

ABRAHAM & Associates, Inc.

JOE PELAYO, CCIM, SIOR TREC@JOEPELAYO.COM WWW.TRECFL.COM 954.224.8773