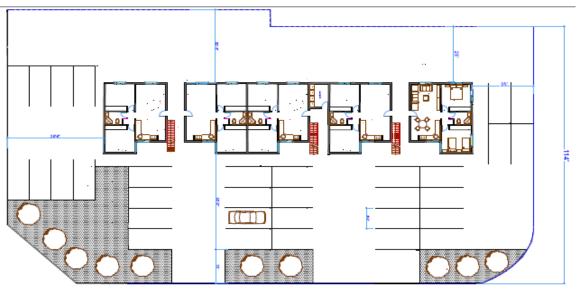

### **WOW! Great Location**

- Seller will consider Joint Venture or Sale with Entitlement Rights
- Close to I-95
- Corner Unit / Residential Site
- Motivated Seller / Zoned RU3-M
- 10 Total Units Planned
- 2 Stories / 5 Units per Story
- 764 SQ FT per Unit

**+/- 8,773** SQ FT LEASABLE SPACE

+/- 25,200 SQ FT LOT

\$ 300,000