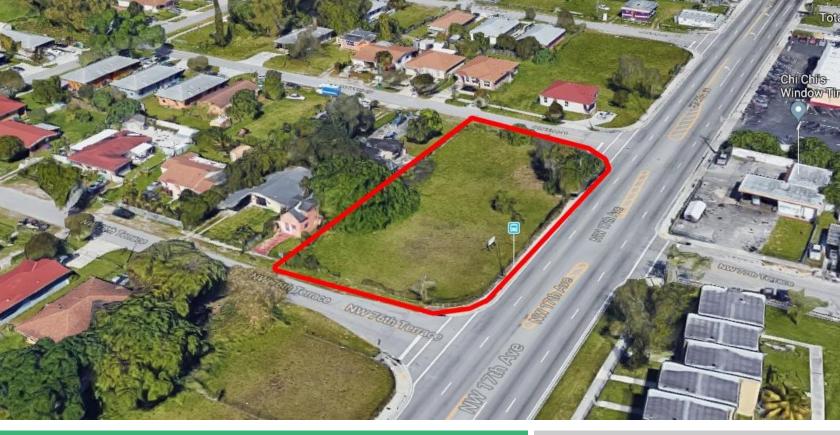

# For Sale Residential Land

7660-7680 NW 17th Ave. Miami, FL 33147

**+/- 8,773** SQ FT LEASABLE SPACE

+/- 25,200 SQ FT LOT

\$ 300,000

#### TRAFFIC COUNT:

Highway I-95: 44,000 vehicles NW 17th Ave: 23,620 vehicles

JOE PELAYO, CCIM, SIOR TREC@JOEPELAYO.COM WWW.TRECFL.COM 954.224.8773

CoStar\*
POWER BROKER\*AWARD
Top Firm & Agent
Ranked on sales & leasing transactions