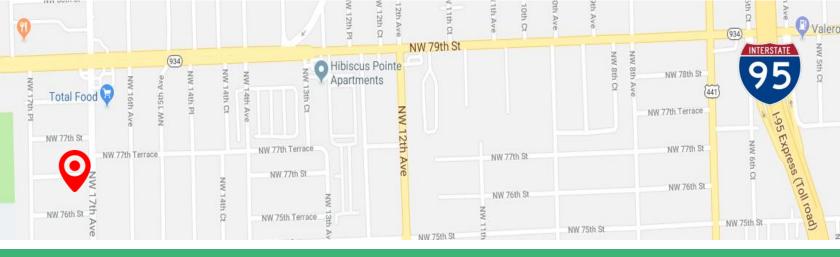

# For Sale Residential Land

7660-7680 NW 17th Ave. Miami, FL 33147

### **WOW! Great Location**

- Seller will consider Joint Venture or Sale with Entitlement Rights
- Close to I-95
- Corner Unit / Residential Site
- Motivated Seller / Zoned RU3-M
- 10 Total Units Planned
- 2 Stories / 5 Units per Story
- 764 SQ FT per Unit

**+/- 8,773** SQ FT LEASABLE SPACE

+/- 25,200 SQ FT LOT

\$ 300,000

#### TAX ID:

30-3110-010-0010 30-3110-011-0310

#### TRAFFIC COUNT:

Highway I-95: 44,000 vehicles NW 17th Ave: 23,620 vehicles



JOE PELAYO, CCIM, SIOR TREC@JOEPELAYO.COM WWW.TRECFL.COM 954.224.8773



CoStar\*
POWER BROKER\*AWARD
Top Firm & Agent
Ranked on sales & leasing transactions



## 7660 - 7680 NW 17th Ave. Miami, FL 33147









JOE PELAYO, CCIM, SIOR TREC@JOEPELAYO.COM WWW.TRECFL.COM 954.224.8773



CoStarPOWER BROKER™AWARD
Top Firm & Agent
Ranked on sales & leasing transactions

NOTE: This offering subject to errors, omissions, prior sales or withdrawal without notice