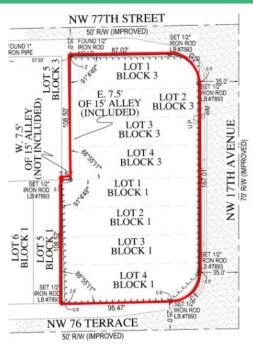

**+/- 8,773** SQ FT LEASABLE SPACE

+/- 25,200 SQ FT LOT

\$ 300,000

#### TAX ID:

30-3110-010-0010 30-3110-011-0310