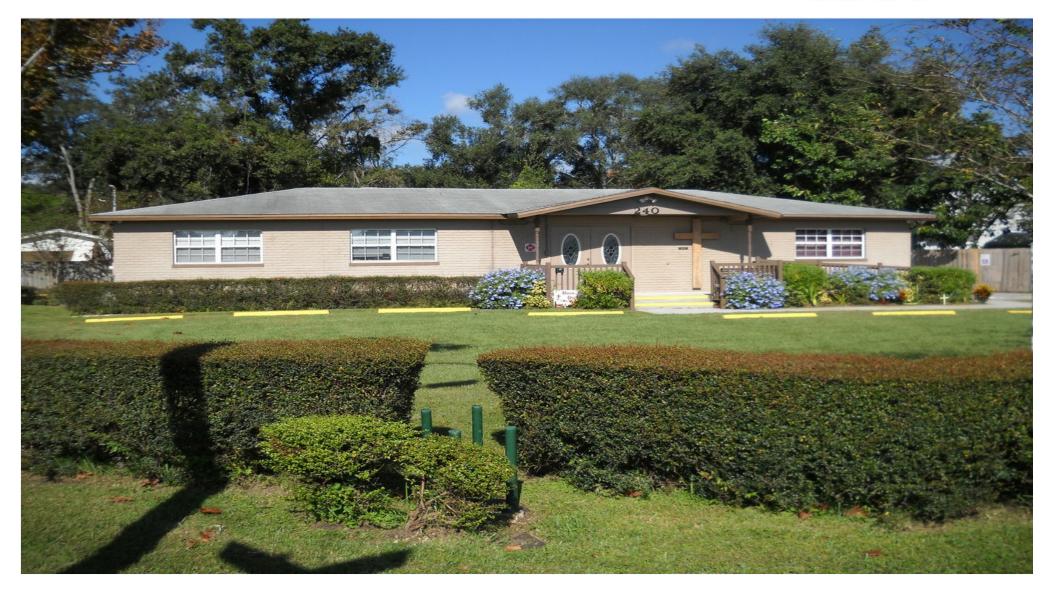

#### **Property Details**

This church property is move-in ready and in very good condition. The building is broken up into an 825 square foot sanctuary that can seat 45+; a 190 square foot serving kitchen with a 3-compartment sink, refrigerator, array of cabinets and a large storage closet; 3 rooms that have been used as an office, meeting room and nursery and two HC accessible rest rooms. The exterior has a HC access ramp, lift station and backflow preventer. The property is fenced on two sides and has room to park 20+ vehicles.

Excellent northside location off of N. Socrum Loop Rd. behind 5 Guys Burgers and Starbuck's.

Price: \$225,000

View the full listing here: http://www.loopnet.com/Listing/240-Fernery-Rd-Lakeland-FL/14092814/

### Property Photos

240 FERNERY ELEV A

240 FERNERY ELEV B