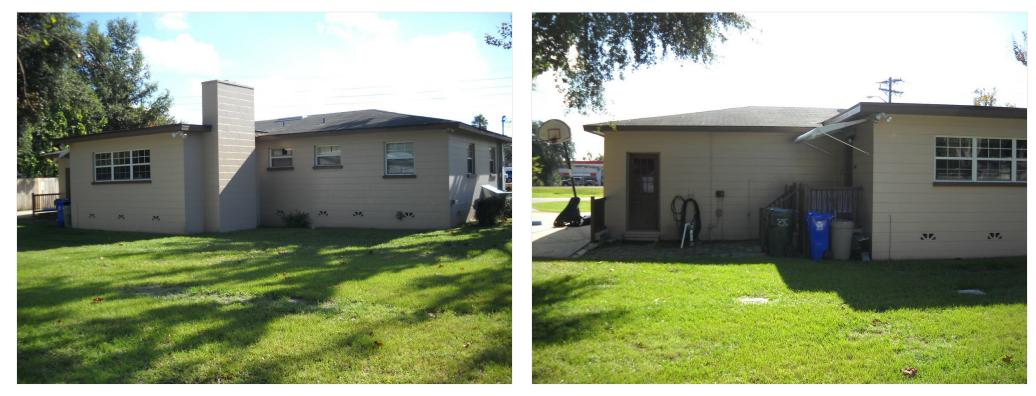

\$225,000

View the full listing here: http://www.loopnet.com/Listing/240-Fernery-Rd-Lakeland-FL/14092814/

| Price:             | \$225,000              |
|--------------------|------------------------|
| Property Type:     | Specialty              |
| Property Sub-type: | Religious Facility     |
| Sale Type:         | Owner User             |
| Lot Size:          | 0.32 AC                |
| Building Size:     | 1,776 SF               |
| No. Stories:       | 1                      |
| Year Built:        | 1964                   |
| APN / Parcel ID:   | 24-27-30-163000-000043 |
| Walk Score ®:      | 18 (Car-Dependent)     |

### Location



### Property Photos



240 FERNERY ELEV A

240 FERNERY ELEV B

### Property Photos



240 FERNERY ELEV D

240 FERNERY ELEV C

## Property Photos



240 FERNERY REAR ELEV A

240 FRENERY REAR ELEV B

### Property Photos



240 FERNERY S ELEV

240 FERNERY SANCTUARY

### Property Photos



240 FERNERY SANCT2

240 FERNERY SANCT4

### Property Photos



240 FERNERY SANCT3

240 FERNERY REAR PKG