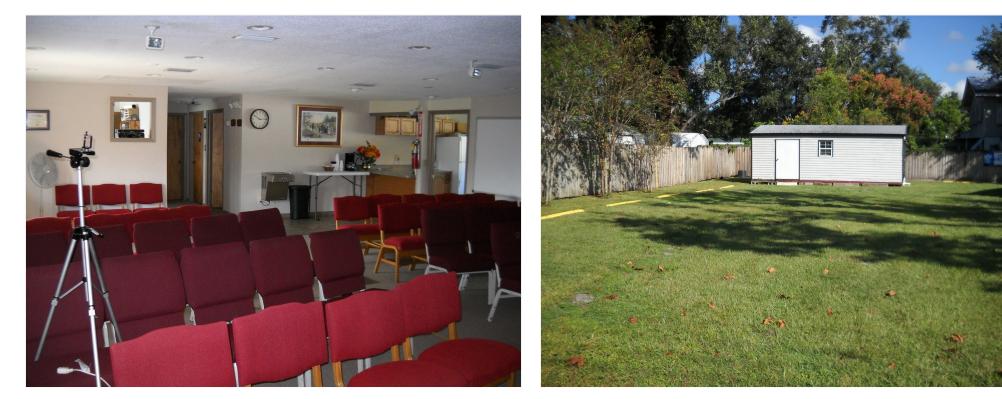

-|
| Property Type:     | Specialty              |
| Property Sub-type: | Religious Facility     |
| Sale Type:         | Owner User             |
| Lot Size:          | 0.32 AC                |
| Building Size:     | 1,776 SF               |
| No. Stories:       | 1                      |
| Year Built:        | 1964                   |
| APN / Parcel ID:   | 24-27-30-163000-000043 |
| Walk Score ®:      | 18 (Car-Dependent)     |

### Location



### Property Photos



240 FERNERY ELEV A

240 FERNERY ELEV B

### Property Photos



240 FERNERY ELEV D

240 FERNERY ELEV C

## Property Photos



240 FERNERY REAR ELEV A

240 FRENERY REAR ELEV B

### Property Photos



240 FERNERY S ELEV

240 FERNERY SANCTUARY

### Property Photos



240 FERNERY SANCT2

240 FERNERY SANCT4

### Property Photos



240 FERNERY SANCT3

240 FERNERY REAR PKG