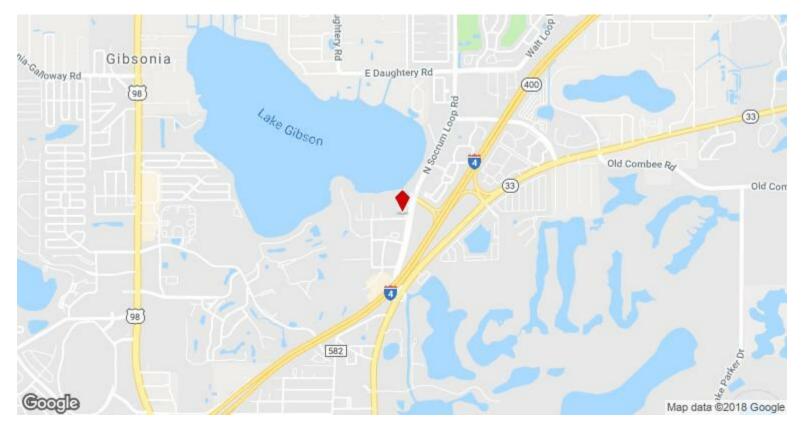

Excellent northside location off of N. Socrum Loop Rd. behind 5 Guys Burgers and Starbuck's.

Price: \$225,000

View the full listing here: http://www.loopnet.com/Listing/240-Fernery-Rd-Lakeland-FL/14092814/

### Location