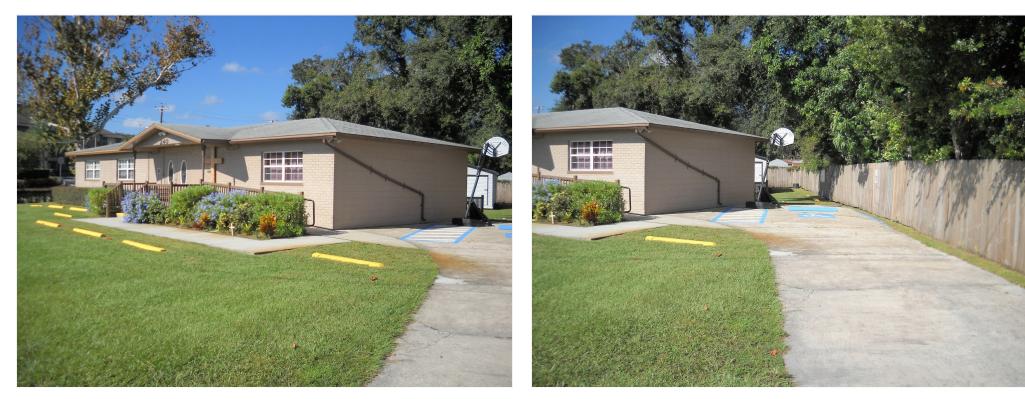

Socrum Loop Rd. behind 5 Guys Burgers and Starbuck's.

Price: \$225,000

View the full listing here: http://www.loopnet.com/Listing/240-Fernery-Rd-Lakeland-FL/14092814/

| Price:             | \$225,000              |
|--------------------|------------------------|
| Property Type:     | Specialty              |
| Property Sub-type: | Religious Facility     |
| Sale Type:         | Owner User             |
| Lot Size:          | 0.32 AC                |
| Building Size:     | 1,776 SF               |
| No. Stories:       | 1                      |
| Year Built:        | 1964                   |
| APN / Parcel ID:   | 24-27-30-163000-000043 |
| Walk Score ®:      | 18 (Car-Dependent)     |

### Location



### Property Photos



240 FERNERY ELEV A

240 FERNERY ELEV B

### Property Photos



240 FERNERY ELEV D

240 FERNERY ELEV C

## Property Photos



240 FERNERY REAR ELEV A

240 FRENERY REAR ELEV B

### Property Photos



240 FERNERY S ELEV

240 FERNERY SANCTUARY

### Property Photos



240 FERNERY SANCT2

240 FERNERY SANCT4

### Property Photos



240 FERNERY SANCT3

240 FERNERY REAR PKG