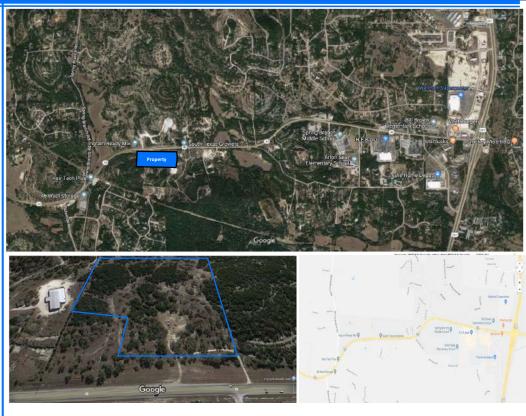

# ~ 23 Acres Commercial/Unrestricted

MUST SEE PROPERTY GREAT LOCATION CALL FOR PRICE

675 Ft Highway 46 Frontage, Spring Branch, TX

#### CONTACT:

Jack Lam Principal Agent 281.704.8800 jackplam@gmail.com

**Location** The property is located in Spring Branch, TX on Highway 46, West of Highway 281

**Zoning** Commercial and Unrestricted. Bulverde ETJ

#### Two TxDot approved entries

Comal County Property ID 75617 Legal Description A-201 SUR-716 T GERFERS, ACRES 22.936

Ready to build