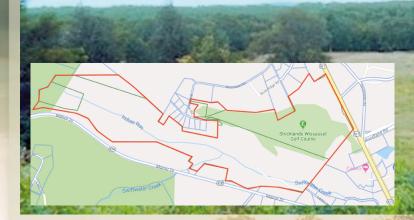

## **AUCTION EVENT**

110± ACRES WITH 1000' FRONTAGE ROUTE 611, MOUNT POCONO, PA

SELLS AT OR ABOVE \$1.5M MINIMUM BID

## AUCTION: SAT., NOVEMBER 17TH AT 12 NOON PREVIEW: SUN., OCTOBER 28TH, 10 AM - 1 PM

Golf cart tours or walk the grounds at your leisure

Its remarkable location sets it apart from any other expanse on the market. Gently rolling former golf land for development. Previous asking price \$6M. Zoned R-2 Paradise Township and R-D Pocono Township. Act 319 Agriculture Reserve 64± acres with water rights of 10,000 gal/day from Indian Run creek. Commercial, high-visibility 35± acres with two points of ingress/egress. Traffic: 15,000 VPD