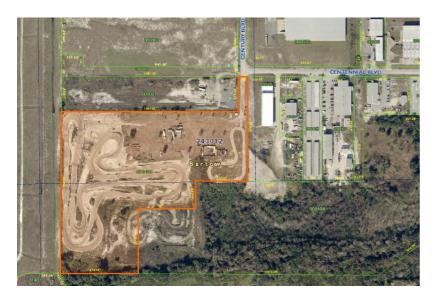

## Industrial Development Site - For Sale

1585 Centennial Boulevard, Bartow, Florida 33830

COMMERCIAL • LAND • FOR SALE

SALE PRICE \$679,000

SALE TYPE INVESTMENT

LAND AREA 19 ACRES

IMPROVEMENTS UTILITIES

LIGHT INDUSTRIAL,
LAND USE DISTRIBUTION AND
MANUFACTURING
MARKET TAMPA/ST. PETERSBURG
SUB-MARKET POLK COUNTY
PARCEL# 24-30-12-293140-000101

• Price: \$679,000.00 • Utilities: Electricity/Power/Water/Telephone/Cable • Lot size: 19 Acres

19 acre industrial redevelopment site with 3-phase power; water and sewer on site. Land use is Industrial; zoning for light industrial, distribution and manufacturing. Entire site is high and dry.

Located in the USS Commercial Park on Hwy 60. Centrally located with access to both coasts and six major metropolitan areas.