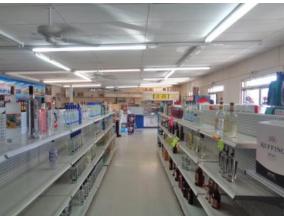

## FOR SALE RETAIL FREESTANDING

2609 East Commercial Blvd, Fort Lauderdale, FL 33308

- Zoned Commercial Business District
- North Federal Hwy & East Commercial Blvd
- Lot size +/- 6,000 SQFT
- Liquor license sold separately
- 10 Parking Front & Back