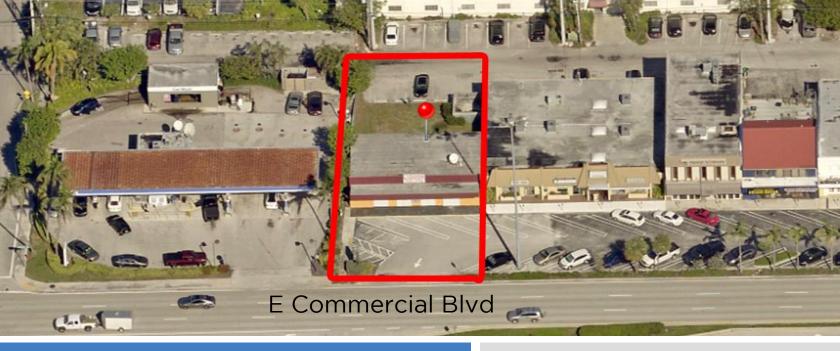

## FOR SALE RETAIL FREESTANDING

2609 East Commercial Blvd, Fort Lauderdale, FL 33308

- Zoned Commercial Business District
- North Federal Hwy & East Commercial Blvd
- Lot size +/- 6,000 SQFT
- Liquor license sold separately
- 10 Parking Front & Back

Traffic Counts Federal Hwy: 46,000

E Commercial Blvd: 37,500

+/- 2,558 SQFT

\$899,000

1 mile

3 miles

Population 15,126

125,897