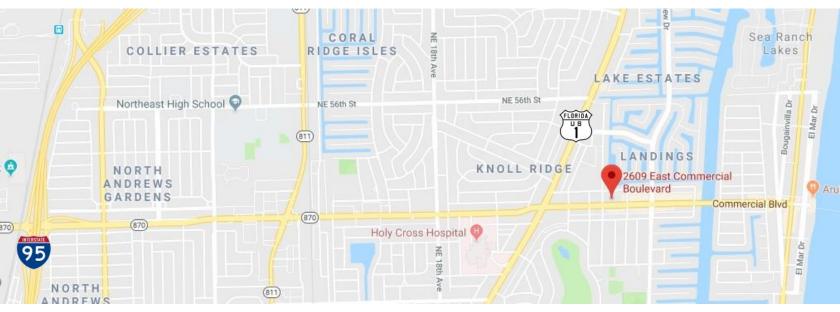

## FOR SALE RETAIL FREESTANDING

2609 East Commercial Blvd, Fort Lauderdale, FL 33308

- Zoned Commercial Business District
- North Federal Hwy & East Commercial Blvd
- Lot size +/- 6,000 SQFT
- Liquor license sold separately
- 10 Parking Front & Back

## 2609 East Commercial Blvd, Fort Lauderdale, FL 33308

JOE PELAYO, CCIM, SIOR TREC@JOEPELAYO.COM WWW.TRECFL.COM 954.224.8773

Ranked on sales & leasing transactions