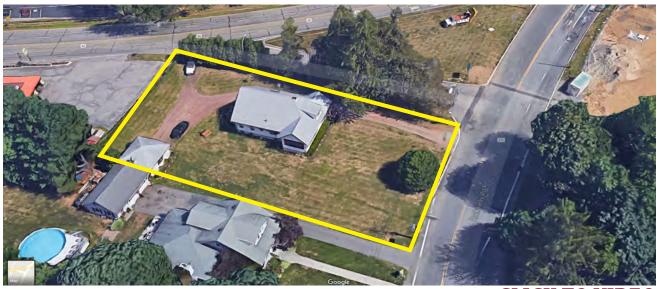

## 475 Rockaway Road DOVER/ ROCKAWAY, NJ

For Sale

**CLICK TO VIDEO** 

## LAND FOR SALE

- ± .52 Acre
- Corner Lot at Route 46 Traffic Light w/direct access to East and West
- · Zoning: B-2 (Highway Business District)
- Existing Home on Property (all utilities in place)
- · Opportunity to Acquire Adjacent Land on Rockaway Road
- Walking Distance to Morris Hills H.S., Restaurants, Stores, NJ Transit and Lakeland Bus Terminal
- Proximate to Route 80/ Route 10 and Rockaway Town Square Mall
- Ideal for Retail Pad-Site, Mixed Use Building