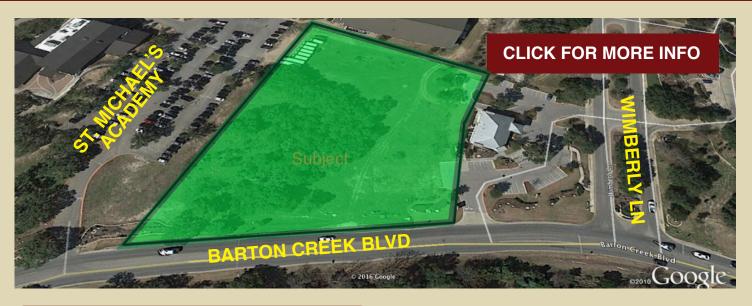

## 2800 Barton Creek Blvd Austin, TX 78735

| Price        | \$2,950,000                                                                                                                                  |
|--------------|----------------------------------------------------------------------------------------------------------------------------------------------|
| Location     | 2800 Barton Creek Blvd, Austin, TX 78735<br>Midway between Bee Cave Rd. and<br>Southwest Pkwy.                                               |
| Land Area    | 2.941 acres                                                                                                                                  |
| Topography   | Gently sloping                                                                                                                               |
| Zoning       | None. In Travis County and the City of Austin ETJ, but not in the city limits. The only remain-<br>ing commercial land on Barton Creek Blvd. |
| Restrictions | No auto service station                                                                                                                      |

| Utilities        | All utilities to site                                                                                                                                            |
|------------------|------------------------------------------------------------------------------------------------------------------------------------------------------------------|
| Impervious Cover | 30%                                                                                                                                                              |
| Site Plan        | Approved for a 10,617 sq ft pad on 25,762 square feet of impervious cover.                                                                                       |
| Owner's Assoc    | To be created prior to sale to form a condominium regime with the neighboring office building in order to preserve the aesthetics of the site and share parking. |
| Legal Desc       | Block A, Lot 1, Phase 2, Wimberly Place                                                                                                                          |
| Website          | 2800bartoncreek.com                                                                                                                                              |