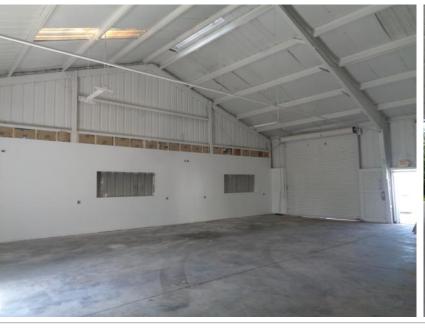

## **FOR SALE WAREHOUSE / LAND**

Office Warehouse Building

Lot size: 4.36 acres

Zoning: I-C/An

 Ideal for: Car Rental, Outside storage of light/heavy transportation vehicles, light manufacturing, personal storage, Recreation (Indoor/outside), Retail, Automotive, warehouse/showroom.

 Could be sold with adjacent land on the north side 2.12 acres 4.36+/- ACRES

5,200+/- SQ FT BUILDING SIZE

\$ 2,699,000

ALBA CORREA, Commercial Realtor 954.702.9593

GEORGE PELAYO, Commercial Realtor JOE PELAYO, CCIM, SIOR 407.590.6599