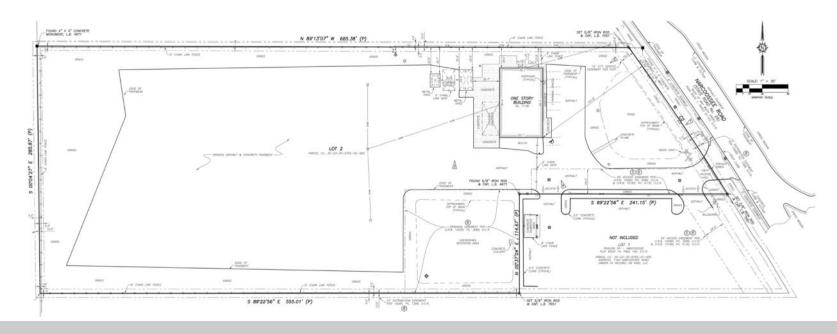

## **FOR SALE WAREHOUSE / LAND**

Office Warehouse Building

Lot size: 4.36 acres

Zoning: I-C/An

 Ideal for: Car Rental, Outside storage of light/heavy transportation vehicles, light manufacturing, personal storage, Recreation (Indoor/outside), Retail, Automotive, warehouse/showroom.

 Could be sold with adjacent land on the north side 2.12 acres 4.36+/- ACRES

5,200+/- SQ FT BUILDING SIZE

\$ 2,699,000

ALBA CORREA, Commercial Realtor 954.702.9593

GEORGE PELAYO, Commercial Realtor JOE PELAYO, CCIM, SIOR 407.590.6599