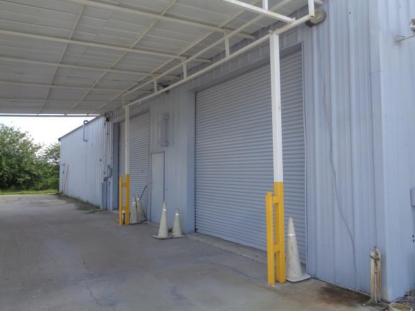

## **FOR SALE WAREHOUSE / LAND**

Office Warehouse Building

Lot size: 4.36 acres

Zoning: I-C/An

 Ideal for: Car Rental, Outside storage of light/heavy transportation vehicles, light manufacturing, personal storage, Recreation (Indoor/outside), Retail, Automotive, warehouse/showroom.

 Could be sold with adjacent land on the north side 2.12 acres 4.36+/- ACRES

5,200+/- SQ FT BUILDING SIZE

\$ 2,699,000

ALBA CORREA, Commercial Realtor 954.702.9593

GEORGE PELAYO, Commercial Realtor JOE PELAYO, CCIM, SIOR 407.590.6599