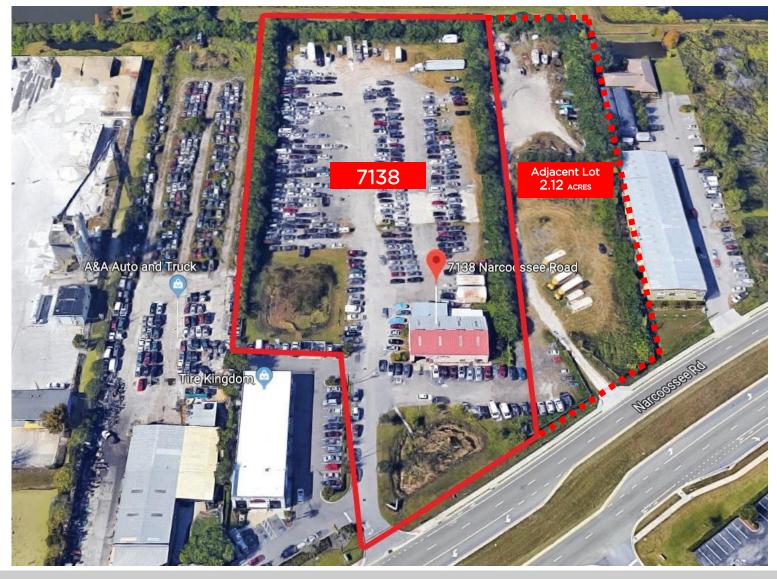

7138 Narcoossee Rd, Orlando, FL 33822

## **FOR SALE WAREHOUSE / LAND**

Office Warehouse Building

Lot size: 4.36 acres

Zoning: I-C/An

 Ideal for: Car Rental, Outside storage of light/heavy transportation vehicles, light manufacturing, personal storage, Recreation (Indoor/outside), Retail, Automotive, warehouse/showroom.

 Could be sold with adjacent land on the north side 2.12 acres 4.36+/- ACRES

5,200+/- SQ FT BUILDING SIZE

\$ 2,699,000

ALBA CORREA, Commercial Realtor 954.702.9593

GEORGE PELAYO, Commercial Realtor JOE PELAYO, CCIM, SIOR 407.590.6599