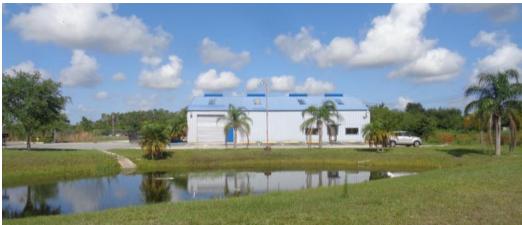

## **FOR SALE WAREHOUSE / LAND**

Office Warehouse Building

Lot size: 4.36 acres

Zoning: I-C/An

 Ideal for: Car Rental, Outside storage of light/heavy transportation vehicles, light manufacturing, personal storage, Recreation (Indoor/outside), Retail, Automotive, warehouse/showroom.

 Could be sold with adjacent land on the north side 2.12 acres 4.36+/- ACRES

5,200+/- SQ FT BUILDING SIZE

\$ 2,699,000

ALBA CORREA, Commercial Realtor 954.702.9593

GEORGE PELAYO, Commercial Realtor JOE PELAYO, CCIM, SIOR 407.590.6599