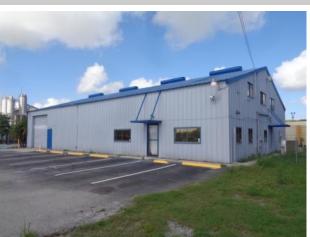

## **FOR SALE WAREHOUSE / LAND**

Office Warehouse Building

Lot size: 4.36 acres

Zoning: I-C/An

 Ideal for: Car Rental, Outside storage of light/heavy transportation vehicles, light manufacturing, personal storage, Recreation (Indoor/outside), Retail, Automotive, warehouse/showroom.

 Could be sold with adjacent land on the north side 2.12 acres 4.36+/- ACRES

5,200+/- SQ FT BUILDING SIZE

\$ 2,699,000

ALBA CORREA, Commercial Realtor 954.702.9593

GEORGE PELAYO, Commercial Realtor JOE PELAYO, CCIM, SIOR 407.590.6599