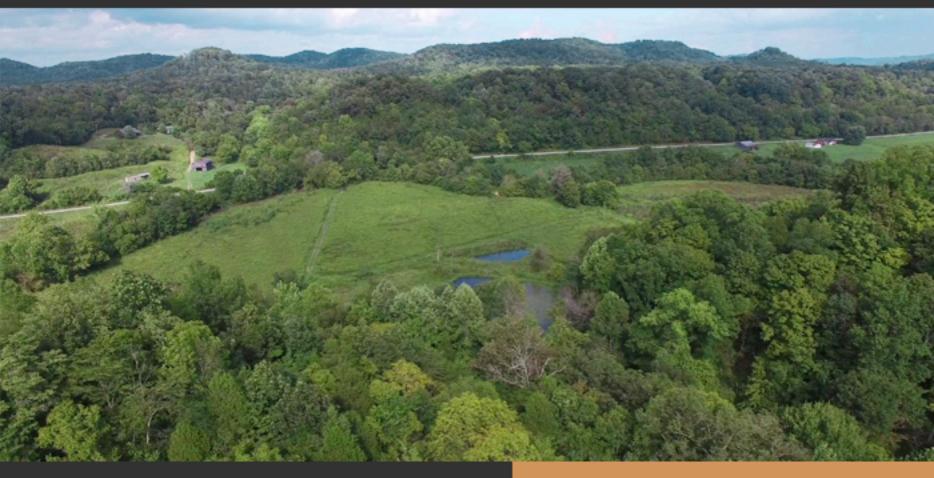

±1,275 ACRES

**MINIMUM BID** \$695,000

## Casey County, Kentucky

The subject property is part of a predominantly undeveloped, rural woodland region with mostly single-unit residential developments surrounding it.

for more Property Information, Documents and Auction Details, visit