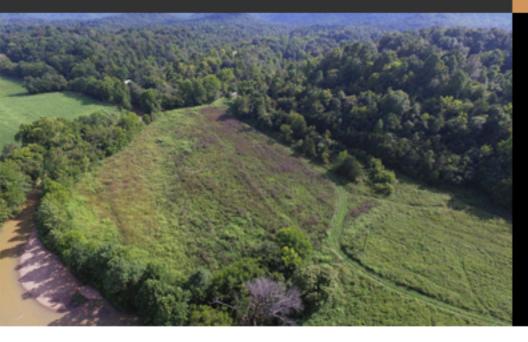

±1,275 ACRES

**MINIMUM BID** \$695,000

## Casey County, Kentucky

The subject property is part of a predominantly undeveloped, rural woodland region with mostly single-unit residential developments surrounding it.

for more Property Information, Documents and Auction Details, visit