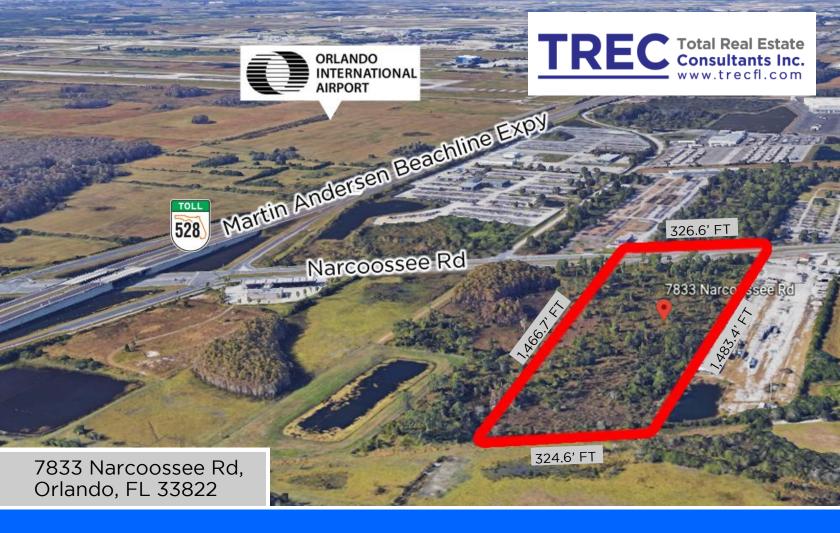

## FOR SALE LAND LAKE NONA

**HOTEL - RETAIL - BANQUET HALL - OFFICE** 

- Zoning NONA AARC Mixed Use
- Planned Development (PD) / 7 Story Hotel
- 140 Room Hotel (Could be increased to 200 rooms)
- Office Banquet Hall, Restaurant, Retail
- Family Recreation Facility
- Close to Orlando International Airport
- Toll 528 exit 13 north to property
- Traffic Counts: Narcoossee Rd 29,000 cars/day

Toll 528 Expy 69,000 cars/day

- Small Wetlands mitigated with the water retention
- 326.6 FT frontage to Narcoossee Rd

9.70 +/- ACRES \$ 4,990,000

TAX ID: 25-23-30-0000-00-018

ALBA CORREA, Commercial Realtor 954.702.9593

GEORGE PELAYO, Commercial Realtor JOE PELAYO, CCIM, SIOR 407.590.6599

7833 Narcoossee Rd, Orlando, FL 33822

GEORGE PELAYO, Commercial Realtor JOE PELAYO, CCIM, SIOR 407.590.6599

ALBA CORREA, Commercial Realtor 954.702.9593