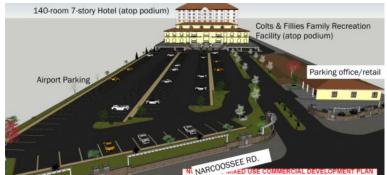

## FOR SALE LAND LAKE NONA

**HOTEL - RETAIL - BANQUET HALL - OFFICE** 

- Zoning NONA AARC Mixed Use
- Planned Development (PD) / 7 Story Hotel
- 140 Room Hotel (Could be increased to 200 rooms)
- Office Banquet Hall, Restaurant, Retail
- Family Recreation Facility
- Close to Orlando International Airport
- Toll 528 exit 13 north to property
- Traffic Counts: Narcoossee Rd 29,000 cars/day

Toll 528 Expy 69,000 cars/day

- Small Wetlands mitigated with the water retention
- 326.6 FT frontage to Narcoossee Rd

9.70 +/- ACRES \$ 4,990,000

TAX ID: 25-23-30-0000-00-018

ALBA CORREA, Commercial Realtor 954.702.9593