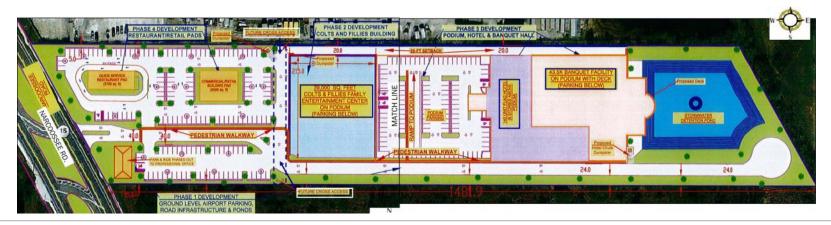

## FOR SALE LAND LAKE NONA

**HOTEL - RETAIL - BANQUET HALL - OFFICE** 

- Zoning NONA AARC Mixed Use
- Planned Development (PD) / 7 Story Hotel
- 140 Room Hotel (Could be increased to 200 rooms)
- Office Banquet Hall, Restaurant, Retail
- Family Recreation Facility
- Close to Orlando International Airport
- Toll 528 exit 13 north to property
- Traffic Counts: Narcoossee Rd 29,000 cars/day

Toll 528 Expy 69,000 cars/day

- Small Wetlands mitigated with the water retention
- 326.6 FT frontage to Narcoossee Rd

9.70 +/- ACRES \$ 4,990,000

TAX ID: 25-23-30-0000-00-018

ALBA CORREA, Commercial Realtor 954.702.9593