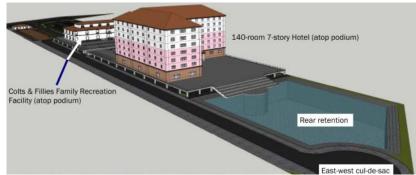

## FOR SALE LAND LAKE NONA

**HOTEL - RETAIL - BANQUET HALL - OFFICE** 

- Zoning NONA AARC Mixed Use
- Planned Development (PD) / 7 Story Hotel
- 140 Room Hotel (Could be increased to 200 rooms)
- Office Banquet Hall, Restaurant, Retail
- Family Recreation Facility
- Close to Orlando International Airport
- Toll 528 exit 13 north to property
- Traffic Counts: Narcoossee Rd 29,000 cars/day

Toll 528 Expy 69,000 cars/day

- Small Wetlands mitigated with the water retention
- 326.6 FT frontage to Narcoossee Rd

9.70 +/- ACRES \$ 4,990,000

TAX ID: 25-23-30-0000-00-018

ALBA CORREA, Commercial Realtor 954.702.9593