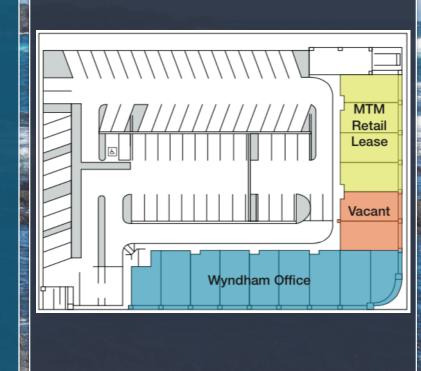

#### **INVESTMENT HIGHLIGHTS:**

- 15 commercial condos currently configured as 3 suites
- 86% occupied (2/3 suites)
- Cap Rate: 7%
- In-place NOI ±\$101,000
- Price per SF \$142
- ±10,526 SF
- Multi-tenant retail/office units

- Primary tenant (58% occupancy)
- Value-add, 1031 Exchange Income Investment opportunity
- Strong location on main access road to central tourist destination
- Priced significantly under replacement value
- Seller financing available, call for terms

#### **Property Features**

- Year Built 2003
- Part of 3-level parking structure
- 2 tenants, 1 vacancy
- Street level units
- Common access to parking structure
- Adjacent to Worldmark by Wyndham Resort
- One block to beach