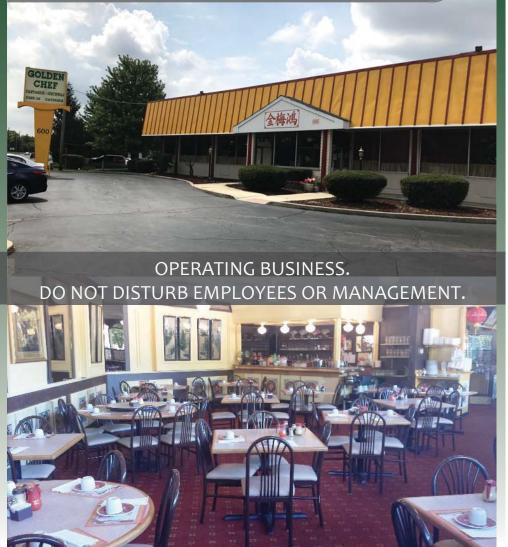

## Golden Chef- 600 S. Milwaukee Ave. Wheeling, IL 60090

| Size (Approx.) | 4,063 SF Building                             |  |
|----------------|-----------------------------------------------|--|
|                | 29,000 SF Lot (Approximately .66 Acres)       |  |
| Price          | \$790,000 (Real Estate) <b>PRICE REDUCED!</b> |  |
|                |                                               |  |

#### Description

Longstanding favorite on Wheeling's restaurant row is finally for sale and ready for your concept! This property is directly across the street from Tuscany and close to Bob Chinn's Crab House. Plenty of parking and all FF&E included. Gaming also available.

Operating business. Do not disturb employees or management.

No representation is made as to the accuracy of this information and it is submitted subject to errors, omissions, prior sale or withdrawal without notice. F88 7-30-2013

Мар

S. Milwaukee Ave. and E. Manchester Dr.

| Agent                | Daniel Rubinow                                                   |
|----------------------|------------------------------------------------------------------|
| Transaction Type     | Real Estate Only for Sale                                        |
| Type of Property     | Building with Restaurant and Bar                                 |
|                      | Property Data                                                    |
| Property Name        | Golden Chef                                                      |
| Address              | 600 S. Milwaukee Ave.                                            |
| City, Zip Code       | Wheeling, IL 60090                                               |
| Area                 | Wheeling                                                         |
| County               | Cook                                                             |
| Sale Price           | \$790,000 (Real Estate) PRICE REDUCED!                           |
| Taxes                | \$50,046 (2016)                                                  |
| Building             | 1 Story, single occupant. Built 1980.                            |
| # of Seats           | 135                                                              |
| Stories              | 1                                                                |
| Square Feet          | 4,063 SF Building                                                |
| Lot Size             | 29,000 SF (Approx66 Acres)                                       |
| Parking              | 51 spaces                                                        |
| Zoning               | B-3                                                              |
| Licenses             | Food, Liquor, Gaming                                             |
| Type of Basement     | N/A                                                              |
| Nearby Businesses    | Tuscany, Bob Chinn's Crab House,                                 |
|                      | Superdawg Drive-In, Chicago Executive                            |
|                      | Airport                                                          |
| Property Description | Longstanding favorite on Wheeling's                              |
|                      | restaurant row is finally for sale. This property is             |
|                      | directly across the street from Tuscany and is                   |
|                      | ready for you to make your mark with your                        |
|                      | concept. Plenty of parking and all FFE                           |
|                      | included. Gaming available. Operating                            |
|                      | business. Do not disturb employees or                            |
|                      | management.                                                      |
| Location Description | Located on busy Milwaukee Avenue in                              |
|                      | Wheeling among several successful                                |
|                      | restaurants and businesses. Across the street                    |
|                      | from the Des Plaines River and the Forest                        |
|                      | Preserve of Cook County. Minutes from the                        |
| Cross Streets        | Chicago Executive Airport.<br>S. Milwaukee and E. Manchester Dr. |
|                      | J. WIIIWAUKEE AND E. WANCHESTER DI.                              |