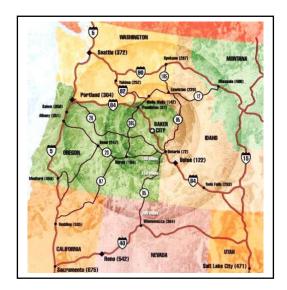

#### The Area

This property is situated an equidistant hub between Seattle, Salt Lake, and Reno, with Portland and other regional cities in close proximity. Distribution, truck repair, truck wash or any other activity in this terminal radius makes this a highly desirable location. Baker County is one of the most attractive rural areas in the Pacific Northwest. Nestled in the heart of the Blue Mountain and Eagle Cap Mountain ranges, Baker County offers exceptional outdoor recreation, affordable housing, schools that still focus on education, safe streets, clean air and water.