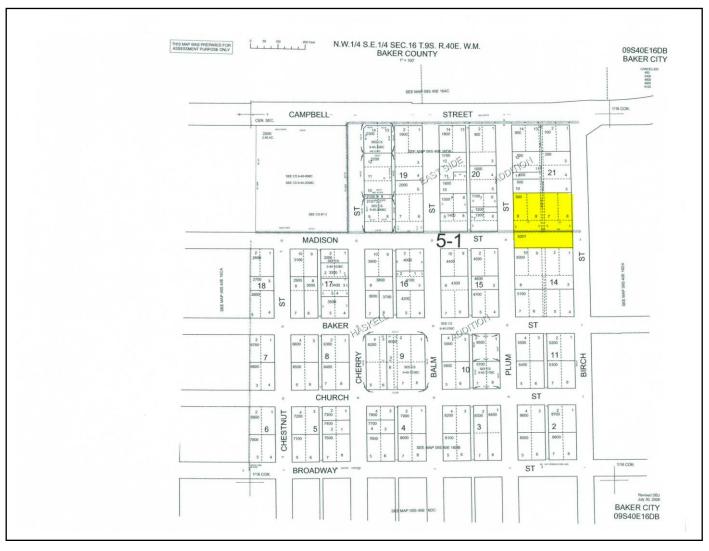

### Paradise Truck Center Plat Map #09S40E16DB Tax Lots 300, 5001

\* All information furnished is from sources deemed reliable and is published subject to errors, omissions, changes of conditions, terms, price or withdrawal without notice.