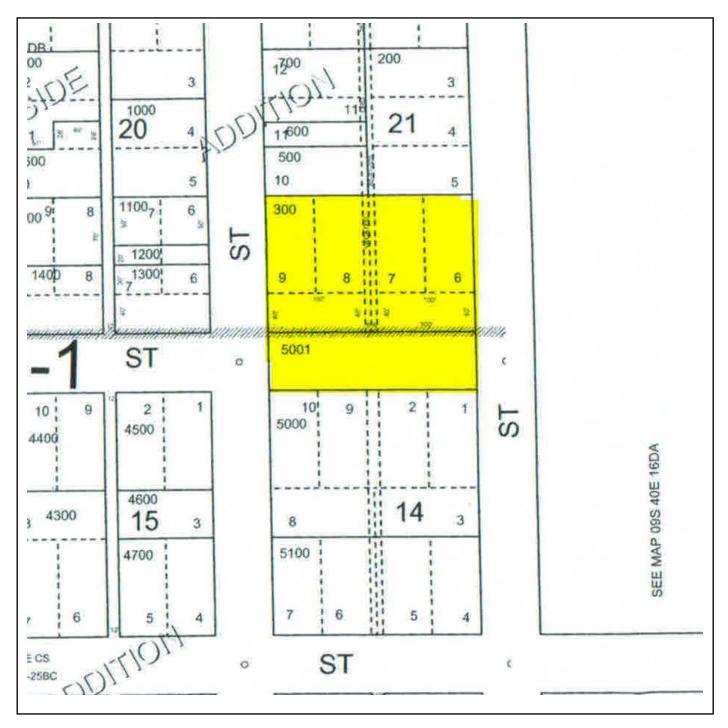

#### Paradise Truck Center Plat Map #09S40E16DB Tax Lots 300, 5001

\* All information furnished is from sources deemed reliable and is published subject to errors, omissions, changes of conditions, terms, price or withdrawal without notice.