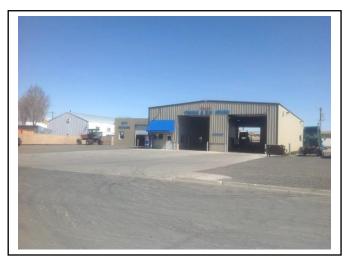

### **The Opportunity**

The Paradise Truck Center is located just off I-84 in Baker City. This is one of the few modern truck wash facilities in the region. The Center is situated on nearly one acre of land which is zoned for a variety of truck oriented uses. The improvements consist of the main facility which is a steel building, fully insulated and heated containing approximately 6,000 square feet. It features two full drive-through bays currently utilized for truck and RV wash and detail. Additionally, the building houses a nice lounge area, office, storage, showers and bath with a mechanical room and overhead storage for materials. The building was constructed in 2008 and is in excellent condition. Additionally, there is an older building containing nearly 2,000 square feet used as a separate detail shop. This building is situated on the site in such a manner that it could easily house a variety of other uses. The overall property offers excellent truck parking.

## <u>The Property</u>

Location: 2410 Plum Street Baker City, Oregon 97814

**County:** Baker County

Property Taxes (2017): \$5,063.60

Site: 42,400 Sq. ft. m/l