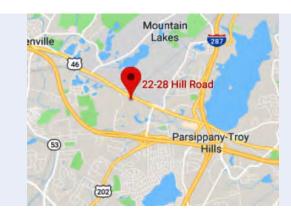

# **Building Quad**

# 22-28 Hill Road

# PARSIPPANY,NJ

## **Property/Building Features**

- 4 Buildings (± 3,500 SF /building)
- Each building contains 3 floors
- ± 1.5 Acres
- Inner Courtyard

- Buildings connect
- Ample parking
- Zoned SED5
- · Potential Development Site



## PRICE UPON REQUEST

## **Contact Our Exclusive Agents**

#### **Judith Tell Feldman**

jfeld man@newmark real estate.com

**Mobile:** 973.713.7918

**Office:** 973.884.4444 ext. 28

### **Deborah Myers**

dmyers@newmarkrealestate.com

Mobile: 973.493.8508

**Office:** 973.884.4444 ext. 15



2018 Newmark Associates, CRE, LLC. Information obtained from sources deemed to be reliable. However, no guarantee, warrant or representation is made as to accuracy of the information presented which is submitted subject to errors, omission, change of price, rental or other conditions, prior sale lease, financing or withdrawal without notice. Projections, opinions, assumptions or estimates are provided for example only, and may not represent current or future performance. Interested parties should