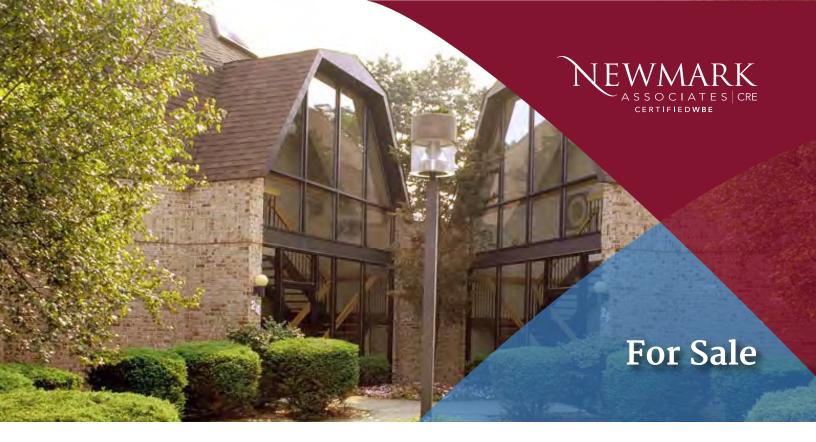

# **Building Quad**

# 22-28 Hill Road

# PARSIPPANY,NJ

## **Property/Building Features**

- 4 Buildings (± 3,500 SF /building)
- Each building contains 3 floors
- ± 1.5 Acres
- Inner Courtyard

- Buildings connect
- Ample parking
- Zoned SED5
- · Potential Development Site