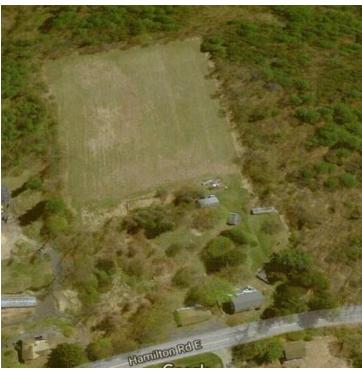

Submarket: Hamilton Township

Price / SF: \$109.70

PROPERTY OVERVIEW

Former 10+ room hotel with multiple cabins on 14+ acres in Hamilton Township. Property zoned C2 commercial with multiple permitted uses. Ideal re-purpose property. 3 units renovated with active tenants and rent roll. Serviced by 3 sewer systems on site. Cleared 10 +/- acres with usable barn and additional 5+/- acres wooded. Structurally sound, house needs work but has lots of charm. Call for details.

# 14+ Acres Re-Development - Former Motel/Resort

5912 Business Route 209, Stroudsburg, PA 18360

Terri Mickens, CCIM Broker/Owner 570.801.6170 570.242.3962 tmickens@ptd.net

LOCATION MAPS WWW.TACMCOMMERCIAL.COM