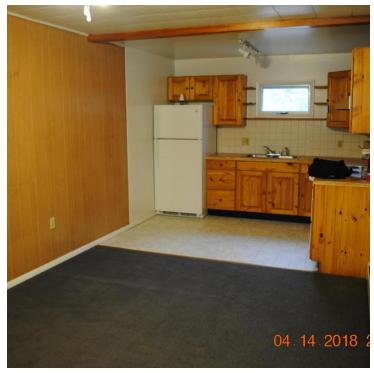

Submarket: Hamilton Township

Price / SF: \$109.70

PROPERTY OVERVIEW

Former 10+ room hotel with multiple cabins on 14+ acres in Hamilton Township. Property zoned C2 commercial with multiple permitted uses. Ideal re-purpose property. 3 units renovated with active tenants and rent roll. Serviced by 3 sewer systems on site. Cleared 10 +/- acres with usable barn and additional 5+/- acres wooded. Structurally sound, house needs work but has lots of charm. Call for details.

### 14+ Acres Re-Development -Former Motel/Resort 5912 Business Route 209, Stroudsburg, PA 18360

Terri Mickens, CCIM Broker/Owner 570.801.6170 570.242.3962 tmickens@ptd.net

ADDITIONAL PHOTOS WWW.TACMCOMMERCIAL.COM