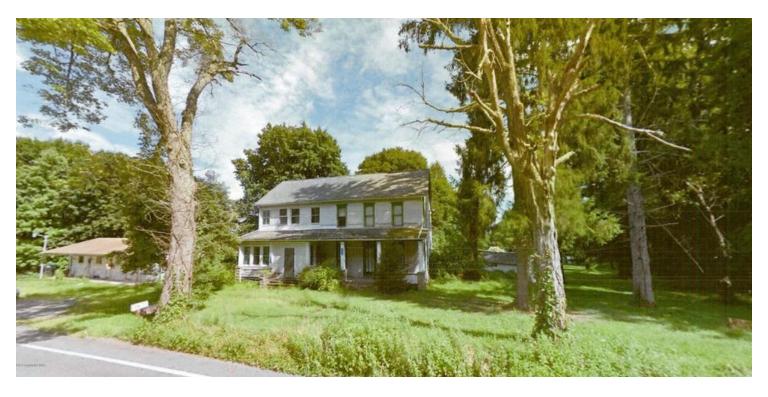

## 14+ Acres Re-Development - Former Motel/Resort

5912 Business Route 209, Stroudsburg, PA 18360

Submarket: Hamilton Township

Price / SF: \$109.70

PROPERTY OVERVIEW

Former 10+ room hotel with multiple cabins on 14+ acres in Hamilton Township. Property zoned C2 commercial with multiple permitted uses. Ideal re-purpose property. 3 units renovated with active tenants and rent roll. Serviced by 3 sewer systems on site. Cleared 10 +/- acres with usable barn and additional 5+/- acres wooded. Structurally sound, house needs work but has lots of charm. Call for details.

#### PROPERTY HIGHLIGHTS

- 14.10 +/- acres
- · Serviced by 3 sewer systems
- 10+ room hotel with multiple cabins
- Zoned C2-Commercial
- Existing Rental Income
- 4,558 SF former hotel
- Located on Business Route 209 close to Route 33 & I-80