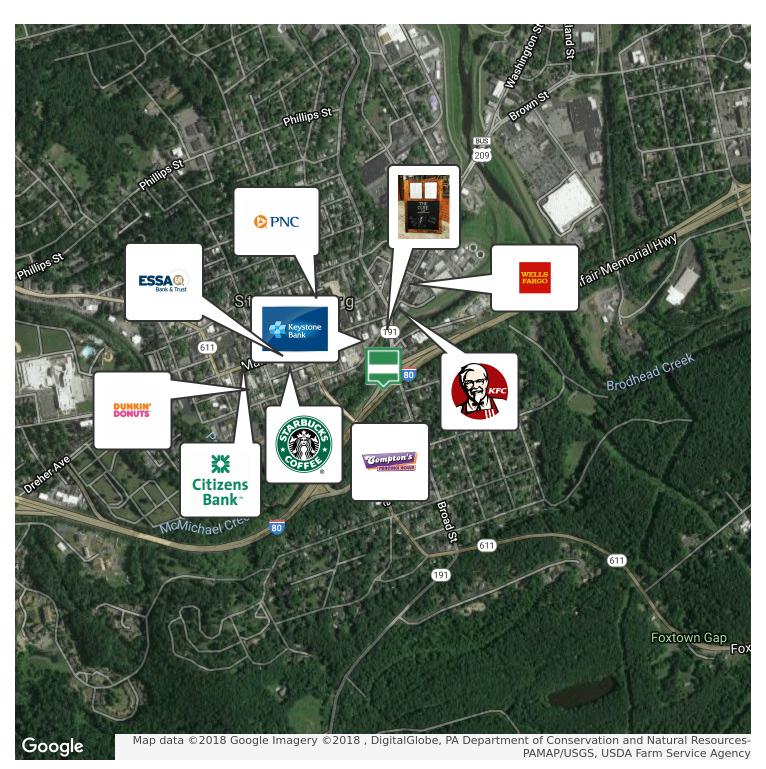

# 14+ Acres Re-Development - Former Motel/Resort

5912 Business Route 209, Stroudsburg, PA 18360

Terri Mickens, CCIM Broker/Owner 570.801.6170 570.242.3962 tmickens@ptd.net

LOCATION MAPS WWW.TACMCOMMERCIAL.COM