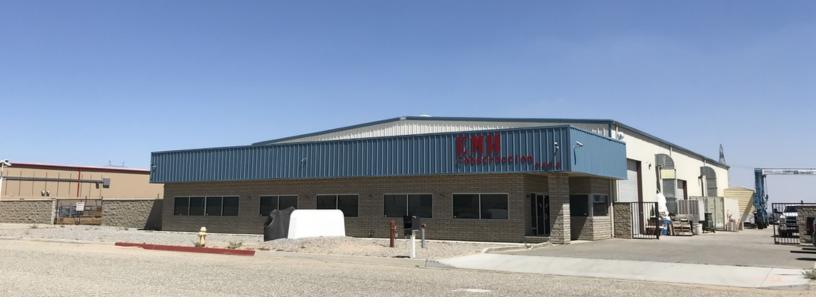

For Sale Industrial Building Medical Marijuana Cultivation Facility

#### 9424 Cassia Road

Adelanto, California 92301

#### **Property Features**

- One of the highest quality buildings within Adelanto Industrial Park
- Located on Cassia Road, East of Beaver Road, West of Koala Road
- Additional pad ready for a 6,000 SF building
- Includes; 600 Amps, 4 roll up doors, 2 iron entry gates, sprinklers
- Application filed for an additional 2,000 amps