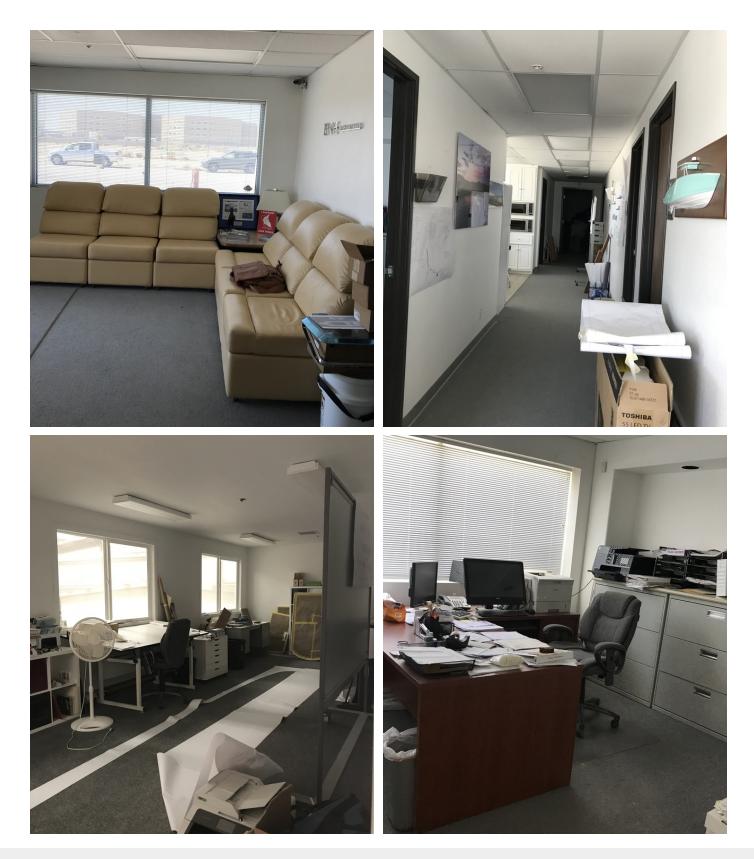

#### **Property Features**

- One of the highest quality buildings within Adelanto Industrial Park
- Located on Cassia Road, East of Beaver Road, West of Koala Road
- Additional pad ready for a 6,000 SF building
- Includes; 600 Amps, 4 roll up doors, 2 iron entry gates, sprinklers
- Application filed for an additional 2,000 amps