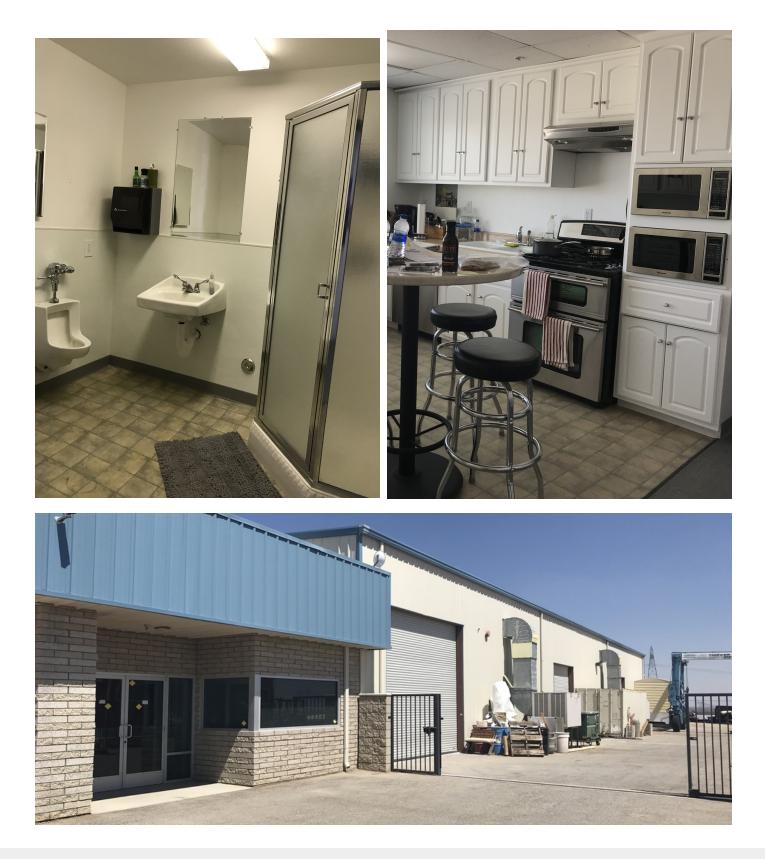

#### **Property Features**

- One of the highest quality buildings within Adelanto Industrial Park
- Located on Cassia Road, East of Beaver Road, West of Koala Road
- Additional pad ready for a 6,000 SF building
- Includes; 600 Amps, 4 roll up doors, 2 iron entry gates, sprinklers
- Application filed for an additional 2,000 amps