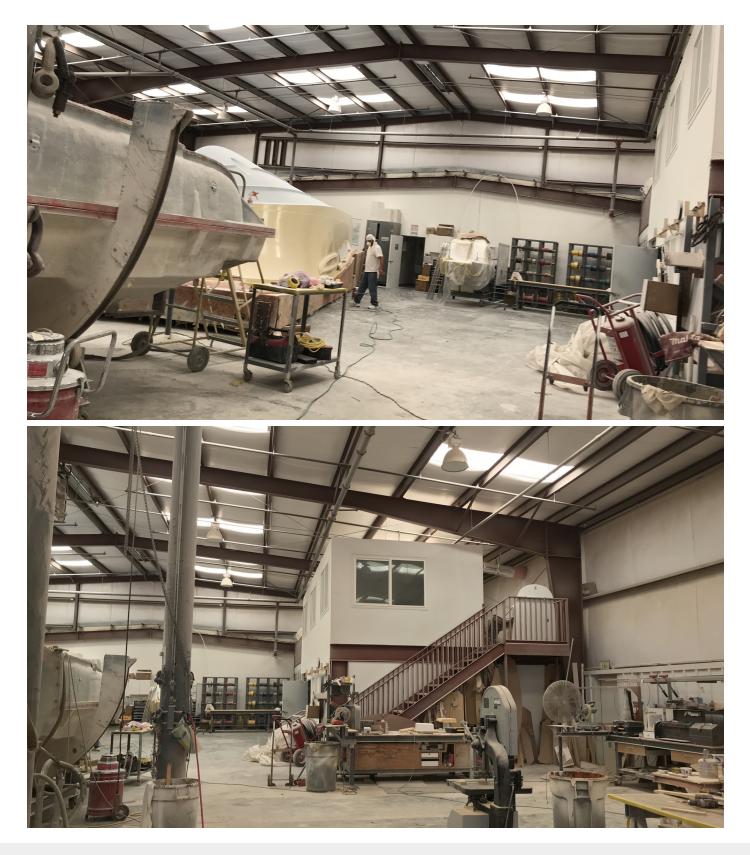

#### **Property Features**

- One of the highest quality buildings within Adelanto Industrial Park
- Located on Cassia Road, East of Beaver Road, West of Koala Road
- Additional pad ready for a 6,000 SF building
- Includes; 600 Amps, 4 roll up doors, 2 iron entry gates, sprinklers
- Application filed for an additional 2,000 amps