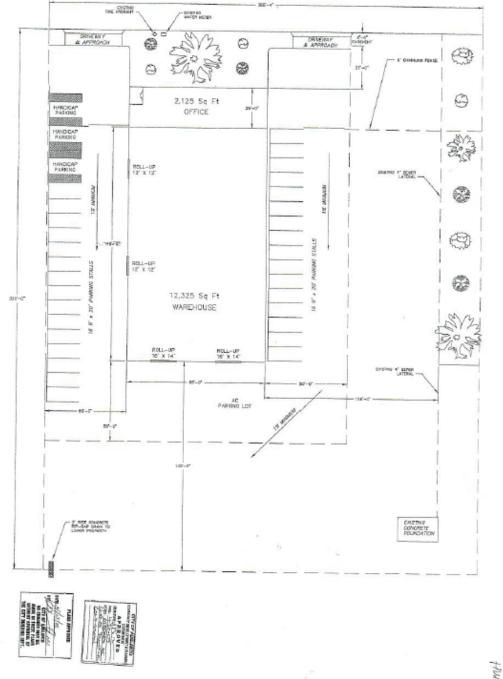

#### Sale Highlights

• Asking:

\$2,750,000 - \$186 PSF

- Bldg Size: ±14,800 SF
  - Lot Size: ±2 Acres
- APN: 3129-261-65
- Zoning: MI Manufacturing Industrial

#### **Property Features**

- One of the highest quality buildings within Adelanto Industrial Park
- Located on Cassia Road, East of Beaver Road, West of Koala Road
- Additional pad ready for a 6,000 SF building
- Includes; 600 Amps, 4 roll up doors, 2 iron entry gates, sprinklers
- Application filed for an additional 2,000 amps