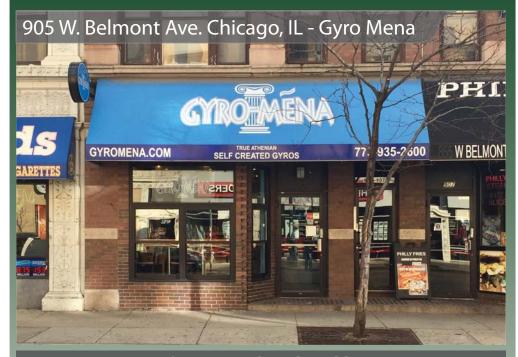

| 905 W. Belmont Ave. | . Chicago, IL- Gyro Mena |
|---------------------|--------------------------|
|---------------------|--------------------------|

| Size (Approx.) | 1,250 SF                                       |
|----------------|------------------------------------------------|
| Rental Rate    | \$45/SF Net                                    |
| Asking Price   | \$84,900 (Business Sale) <i>Price Reduced!</i> |