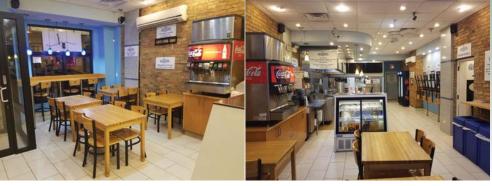

#### Description

Great fast casual restaurant available in the heart of Lakeview. Space comes complete with a large black iron/exhaust system and a full basement for storage. All furniture, fixtures and equipment are included with the business. **MOTIVATED SELLER!** 