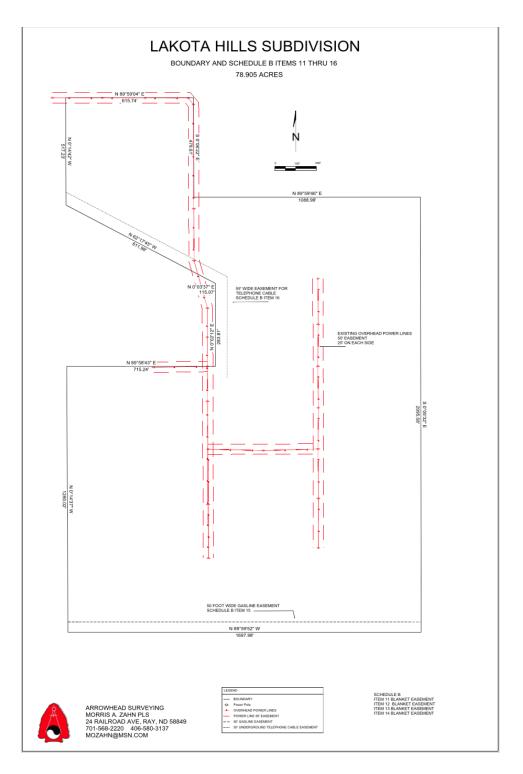

# LAKOTA HILLS LAND

COMMERCIAL

13752 US Hwy 85, Arnegard, ND 58835

SALE PRICE: \$1,143,600 \$20,000 **PRICE PER ACRE:** 57.18 Acres LOT SIZE: 03-00-00760...(11 Parcels) APN #: **ZONING: Residential District** Williston-Watford City MARKET: Arnegard SUB MARKET: 137th T Ave NW & US Hwy 85 **CROSS STREETS:** 7,085 **TRAFFIC COUNT:** 

### **PROPERTY OVERVIEW** Subdivided +/-58 Acres at a Deep Discount! \$20K Acre

#### **PROPERTY FEATURES**

- Just 9 Miles West of Arnegard
- 11 Miles to Watford City
- 26 Miles to Williston
- Zoned and Subdivided
- 11 Lots

MICHAEL HOUGE, CCIM, SIOR

Director Of Commercial 0 701.645.1057 C 612.701.7454 michaelhouge@kw.com ND #7909 - MN #86083