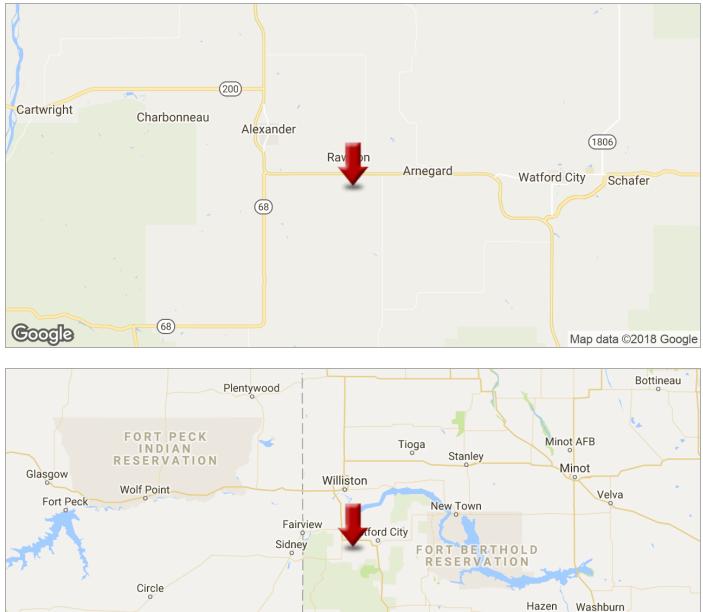

# LAKOTA HILLS LAND

COMMERCIAL

13752 US Hwy 85, Arnegard, ND 58835

SALE PRICE: \$1,143,600 \$20,000 **PRICE PER ACRE:** 57.18 Acres LOT SIZE: 03-00-00760...(11 Parcels) APN #: **ZONING: Residential District** Williston-Watford City MARKET: Arnegard SUB MARKET: 137th T Ave NW & US Hwy 85 **CROSS STREETS:** 7,085 **TRAFFIC COUNT:** 

#### **PROPERTY FEATURES**

- Just 9 Miles West of Arnegard
- 11 Miles to Watford City
- 26 Miles to Williston
- Zoned and Subdivided
- 11 Lots

MICHAEL HOUGE, CCIM, SIOR

Director Of Commercial 0 701.645.1057 C 612.701.7454 michaelhouge@kw.com ND #7909 - MN #86083

# LAKOTA HILLS LAND

13752 US Hwy 85, Arnegard, ND 58835

Glendive Wibaux Medora Dickinson Belfield Map data ©2018 Google

KW COMMERCIAL 1350 Lagoon Ave S, Ste. 900 Minneapolis, MN 55408