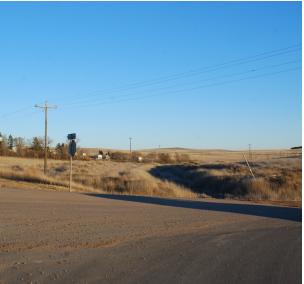

# LAKOTA HILLS LAND

COMMERCIAL

13752 US Hwy 85, Arnegard, ND 58835

SALE PRICE: \$1,143,600 \$20,000 **PRICE PER ACRE:** 57.18 Acres LOT SIZE: 03-00-00760...(11 Parcels) APN #: **ZONING: Residential District** Williston-Watford City MARKET: Arnegard SUB MARKET: 137th T Ave NW & US Hwy 85 **CROSS STREETS:** 7,085 **TRAFFIC COUNT:** 

### **PROPERTY OVERVIEW** Subdivided +/-58 Acres at a Deep Discount! \$20K Acre

#### **PROPERTY FEATURES**

- Just 9 Miles West of Arnegard
- 11 Miles to Watford City
- 26 Miles to Williston
- Zoned and Subdivided
- 11 Lots

MICHAEL HOUGE, CCIM, SIOR

Director Of Commercial 0 701.645.1057 C 612.701.7454 michaelhouge@kw.com ND #7909 - MN #86083