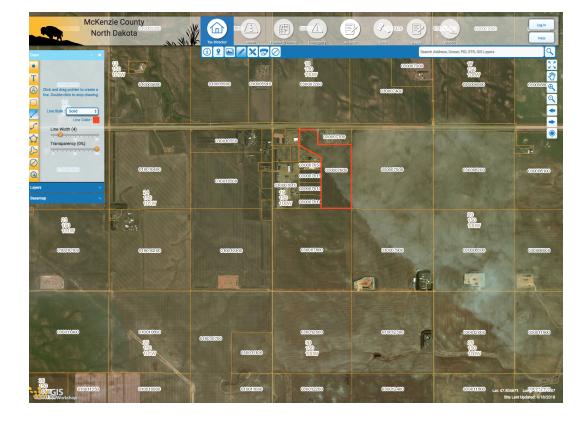

# LAKOTA HILLS LAND

COMMERCIAL

13752 US Hwy 85, Arnegard, ND 58835

SALE PRICE: \$1,143,600 \$20,000 **PRICE PER ACRE:** 57.18 Acres LOT SIZE: 03-00-00760...(11 Parcels) APN #: **ZONING: Residential District** Williston-Watford City MARKET: Arnegard SUB MARKET: 137th T Ave NW & US Hwy 85 **CROSS STREETS:** 7,085 **TRAFFIC COUNT:** 

### **PROPERTY OVERVIEW** Subdivided +/-58 Acres at a Deep Discount! \$20K Acre

#### **PROPERTY FEATURES**

- Just 9 Miles West of Arnegard
- 11 Miles to Watford City
- 26 Miles to Williston
- Zoned and Subdivided
- 11 Lots

MICHAEL HOUGE, CCIM, SIOR

Director Of Commercial 0 701.645.1057 C 612.701.7454 michaelhouge@kw.com ND #7909 - MN #86083