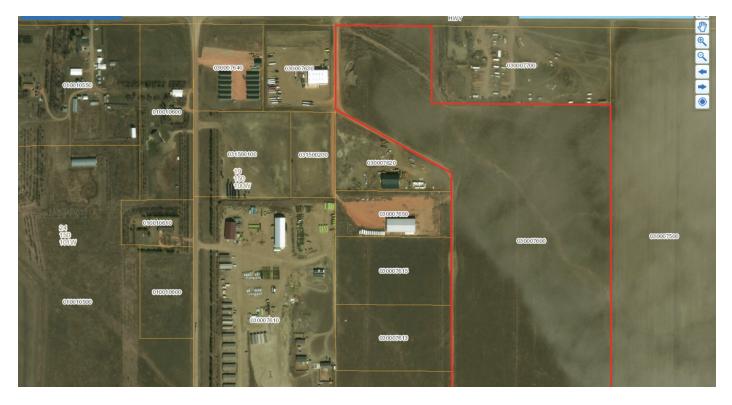

# LAKOTA HILLS LAND

COMMERCIAL

13752 US Hwy 85, Arnegard, ND 58835

SALE PRICE: \$1,143,600 \$20,000 **PRICE PER ACRE:** 57.18 Acres LOT SIZE: 03-00-00760...(11 Parcels) APN #: **ZONING: Residential District** Williston-Watford City MARKET: Arnegard SUB MARKET: 137th T Ave NW & US Hwy 85 **CROSS STREETS:** 7,085 **TRAFFIC COUNT:** 

### **PROPERTY OVERVIEW** Subdivided +/-58 Acres at a Deep Discount! \$20K Acre