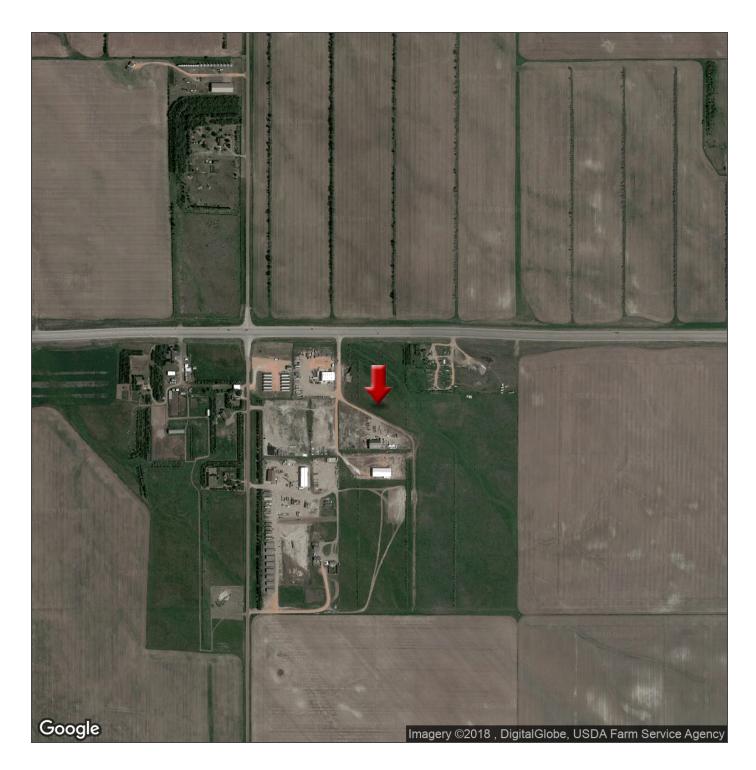

# LAKOTA HILLS LAND

COMMERCIAL

13752 US Hwy 85, Arnegard, ND 58835

SALE PRICE: \$1,143,600 \$20,000 **PRICE PER ACRE:** 57.18 Acres LOT SIZE: 03-00-00760...(11 Parcels) APN #: **ZONING: Residential District** Williston-Watford City MARKET: Arnegard SUB MARKET: 137th T Ave NW & US Hwy 85 **CROSS STREETS:** 7,085 **TRAFFIC COUNT:** 

### **PROPERTY OVERVIEW** Subdivided +/-58 Acres at a Deep Discount! \$20K Acre

#### **PROPERTY FEATURES**

- Just 9 Miles West of Arnegard
- 11 Miles to Watford City
- 26 Miles to Williston
- Zoned and Subdivided
- 11 Lots

MICHAEL HOUGE, CCIM, SIOR

Director Of Commercial 0 701.645.1057 C 612.701.7454 michaelhouge@kw.com ND #7909 - MN #86083