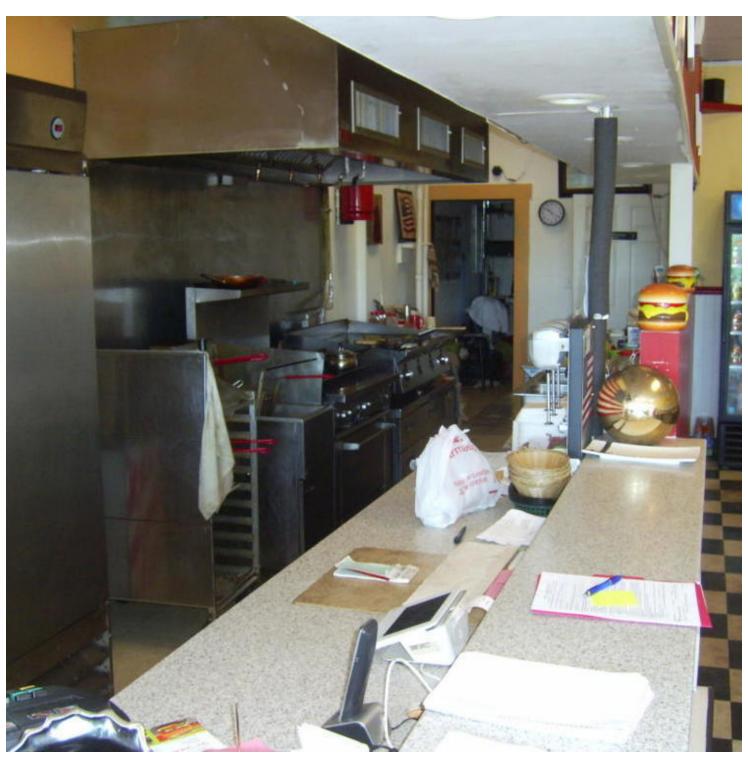

### **PROPERTY OVERVIEW**

Turn-key restaurant for sale in Mt. Effort Plaza. Mt. Effort Plaza houses Martz Park and Ride, Subway, Daycare & Title & Tag as well as other businesses. It is also part of a development plan for new Gerrity's Food Market. Restaurant is fully equipped and can be a good income generator with minor tweaks to menu and a solid marketing plan. Current lease is \$2,000/mo can be negotiated with landlord. Sale includes FF&E.