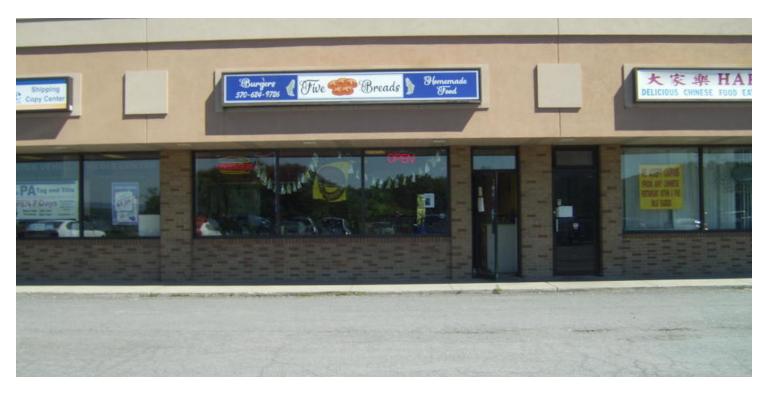

### **PROPERTY OVERVIEW**

Turn-key restaurant for sale in Mt. Effort Plaza. Mt. Effort Plaza houses Martz Park and Ride, Subway, Daycare & Title & Tag as well as other businesses. It is also part of a development plan for new Gerrity's Food Market. Restaurant is fully equipped and can be a good income generator with minor tweaks to menu and a solid marketing plan. Current lease is \$2,000/mo can be negotiated with landlord. Sale includes FF&E.

#### **LOCATION OVERVIEW**

Located in busy Mt Effort shopping center located at Routes 115 & State Road at signalized light. Entrances on both Route 115 as well as State Street.

### PROPERTY HIGHLIGHTS

- Located in Mt Effort Shopping Plaza
- Turn-key restaurant
- Good population density
- ADT 15,000-18,000
- · Good signage
- Corner property at signalized light