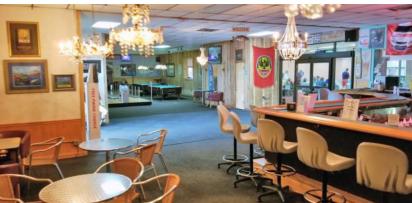

## **BUILDING 1: 6759**

- Family Entertainment Center (FEC); 48 Lanes; Food Court; Billiards; Arcade & Bar
- Full 4 COP Liquor License
- Six Phase 1,200 AMPS
- Central A/C & Heat
- Florescent & Incandescent Lighting
- Building Is In Good Condition
- The County Used This Facility As a Shelter During Hurricanes
- No Economic or Functional Obsolescence