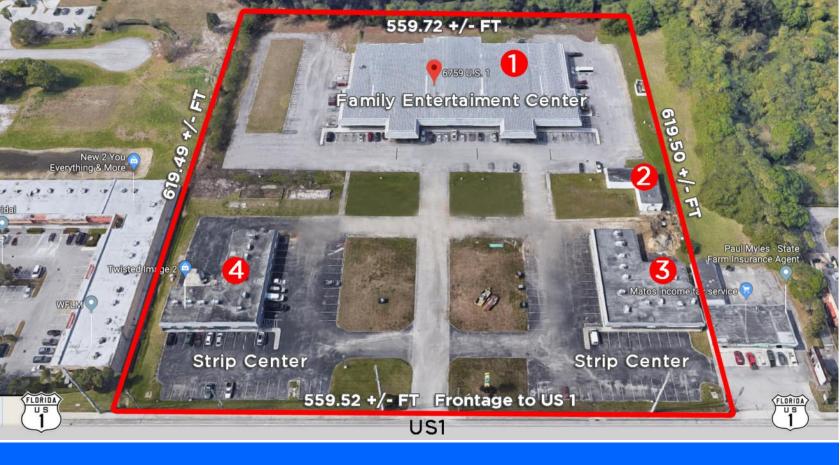

# LAND DEVELOPMENT FOR SALE

6717 - 6759 - 6779 South U.S. Highway 1, Port Saint Lucie, FL 34952

559.52 +/- SQ FT Frontage on US Highway 1

Lot Size 352,375 +/- SQ FT / 8.09 +/- Acres

- Zoning CG (General Commercial by St. Lucie County)
- 4 Buildings / 15 Individual Retail Center Tenants
- City Water & Sewer

## **BUILDING 1: 6759**

- Family Entertainment Center (FEC); 48 Lanes; Food Court; Billiards; Arcade & Bar
- Full 4 COP Liquor License
- Six Phase 1,200 AMPS
- Central A/C & Heat
- Florescent & Incandescent Lighting
- Building Is In Good Condition
- The County Used This Facility As a Shelter During Hurricanes
- No Economic or Functional Obsolescence

### **BUILDING 3: 6779**

- 8,000 +/- SQ FT South Strip Center Under Air
- Fully Rented Units

## **BUILDING 4: 6717**

- 9,230 +/- SQ FT North Strip Center Under Air Includes Additional
  1,710+/- SQ FT Building at Northwest Corner, Marked #2 on Survey
- Fully Rented Units

JOE PELAYO, CCIM, SIOR

trec@joepelayo.com **954.224.8773** 