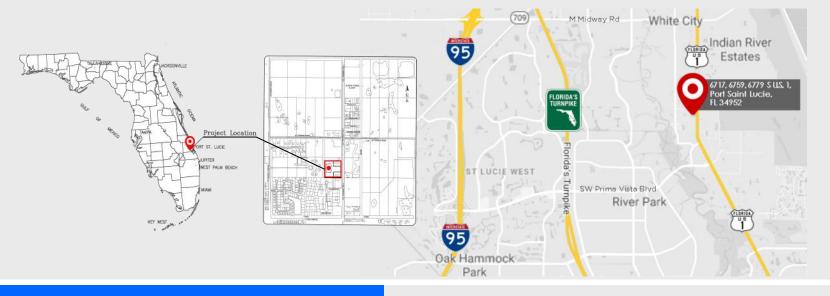

6717-6759-6779 South U.S. 1, Port Saint Lucie, FL 34952

Located on Recently Widened U.S. 1 Across From Newly Built Social Security Offices. Minutes From Florida's Turnpike & I-95.

JOE PELAYO, CCIM, SIOR trec@joepelayo.com