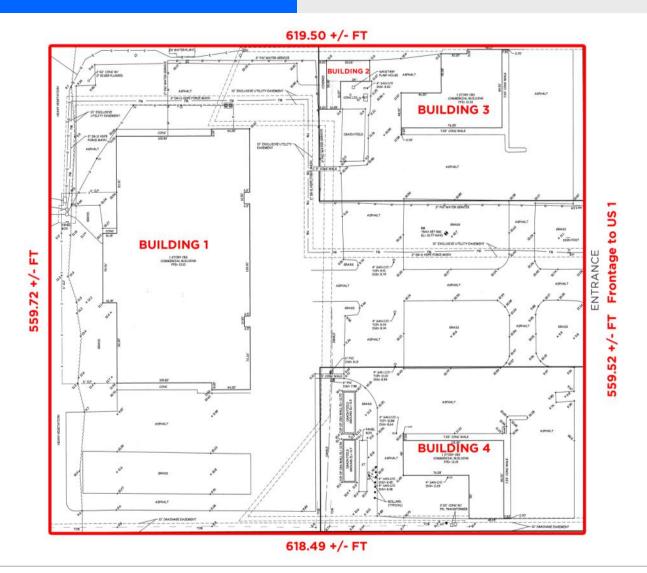

# LAND DEVELOPMENT FOR SALE

6717 - 6759 - 6779 South U.S. Highway 1, Port Saint Lucie, FL 34952

559.52 +/- SQ FT Frontage on US Highway 1

Lot Size 352,375 +/- SQ FT / 8.09 +/- Acres

- Zoning CG (General Commercial by St. Lucie County)
- 4 Buildings / 15 Individual Retail Center Tenants
- City Water & Sewer

## **BUILDING 1: 6759**

- Family Entertainment Center (FEC); 48 Lanes; Food Court; Billiards; Arcade & Bar
- Full 4 COP Liquor License
- Six Phase 1,200 AMPS
- Central A/C & Heat
- Florescent & Incandescent Lighting
- Building Is In Good Condition
- The County Used This Facility As a Shelter During Hurricanes
- No Economic or Functional Obsolescence

### **BUILDING 3: 6779**

- 8,000 +/- SQ FT South Strip Center Under Air
- Fully Rented Units

## **BUILDING 4: 6717**

- 9,230 +/- SQ FT North Strip Center Under Air Includes Additional
  1,710+/- SQ FT Building at Northwest Corner, Marked #2 on Survey
- Fully Rented Units

JOE PELAYO, CCIM, SIOR

trec@joepelayo.com **954.224.8773** 