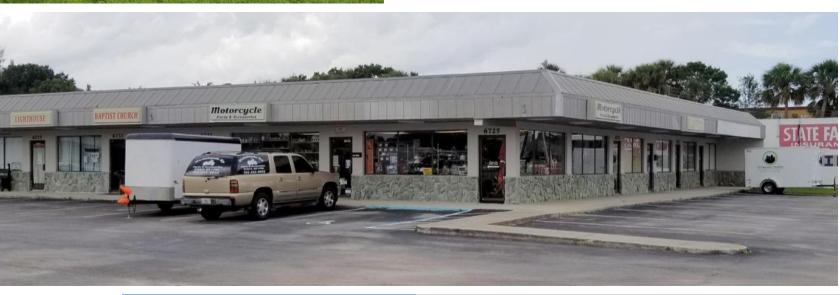

### **BUILDING 3: 6779**

- 8,000 +/- SQ FT South Strip Center Under Air
- Fully Rented Units