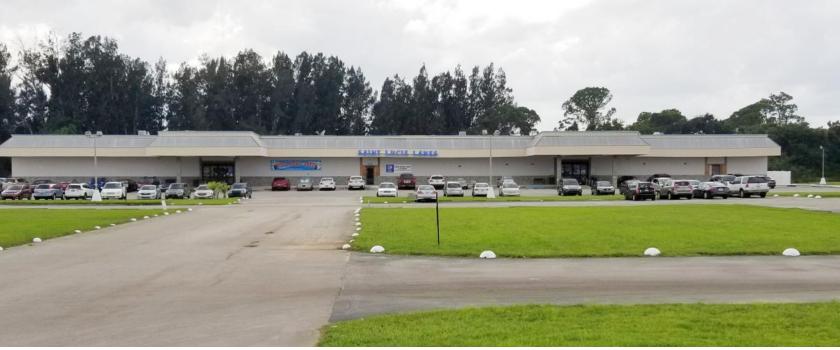

## **BUILDING 1: 6759**

- Family Entertainment Center (FEC); 48 Lanes; Food Court; Billiards; Arcade & Bar
- Full 4 COP Liquor License
- Six Phase 1,200 AMPS
- Central A/C & Heat
- Florescent & Incandescent Lighting
- Building Is In Good Condition
- The County Used This Facility As a Shelter During Hurricanes
- No Economic or Functional Obsolescence