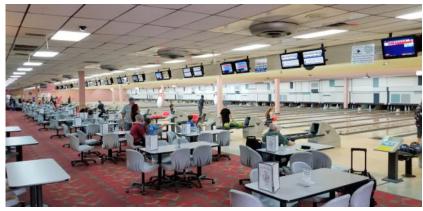

## **BUILDING 1: 6759**

- Family Entertainment Center (FEC); 48 Lanes; Food Court; Billiards; Arcade & Bar
- Full 4 COP Liquor License
- Six Phase 1,200 AMPS
- Central A/C & Heat
- Florescent & Incandescent Lighting
- Building Is In Good Condition
- The County Used This Facility As a Shelter During Hurricanes
- No Economic or Functional Obsolescence