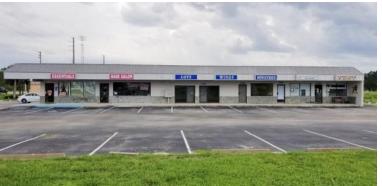

### **BUILDING 3: 6779**

- 8,000 +/- SQ FT South Strip Center Under Air
- Fully Rented Units

## **BUILDING 4: 6717**

- 9,230 +/- SQ FT North Strip Center Under Air Includes Additional
  1,710+/- SQ FT Building at Northwest Corner, Marked #2 on Survey
- Fully Rented Units

JOE PELAYO, CCIM, SIOR

trec@joepelayo.com **954.224.8773** 