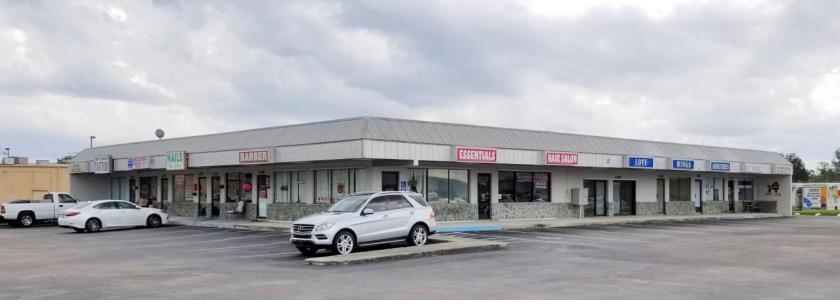

### **BUILDING 3: 6779**

- 8,000 +/- SQ FT South Strip Center Under Air
- Fully Rented Units

## **BUILDING 4: 6717**

- 9,230 +/- SQ FT North Strip Center Under Air Includes Additional
  1,710+/- SQ FT Building at Northwest Corner, Marked #2 on Survey
- Fully Rented Units

JOE PELAYO, CCIM, SIOR

trec@joepelayo.com **954.224.8773** 