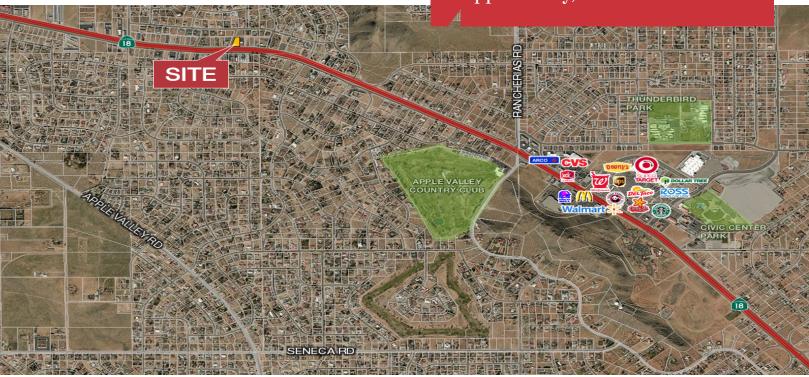

## Outer Highway 18

Apple Valley, California 92308

## **Property Fetures**

respective companies. NAI Capital, Inc. CA BRE Lic. #01990696

- Located on Outer Highway 18 & Wintun Road
- Close proximity to Apple Valley Commons Shopping Center
- Convenient access into surrounding neighborhoods
- Property is surrounded by homes, in area of great exposure