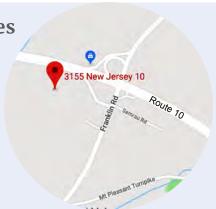

# 3155 Route 10 Suite 104

DENVILLE, NJ

# **Property/Building Features**

- 2 Story Building ± 42,000 SF
- · On-Site Parking
- · Well Maintained Property
- · Highly Visible
- · Located on Eastbound Route 10
- · Close to Franklin and Salem Road
- Easy Access to Denville, Randolph, Rockaway and Morris Plains