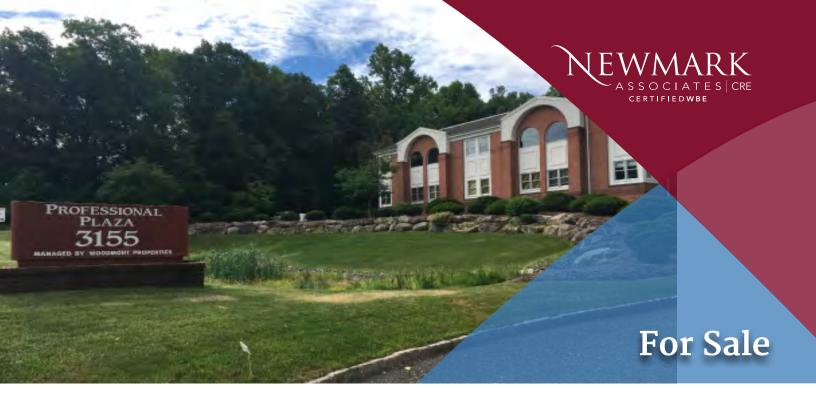

## **Medical Office Condo**

# 3155 Route 10 Suite 104

DENVILLE, NJ

# **Property/Building Features**

- 2 Story Building ± 42,000 SF
- · On-Site Parking
- · Well Maintained Property
- · Highly Visible
- · Located on Eastbound Route 10
- · Close to Franklin and Salem Road
- Easy Access to Denville, Randolph, Rockaway and Morris Plains