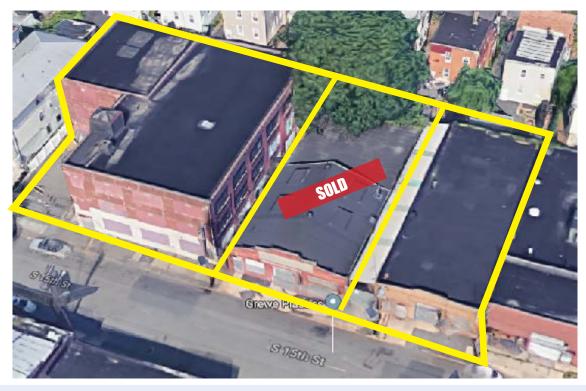

## 119–133 S. 15th. Street

NEWARK, NJ

For Sale

# Three Contiguous Buildings Property/Building Features

May be purchased together or separately

#### Building 119-121

- ±4,000 SF
- · Storage or Manufacturing Space
- Ground Level
- · 14' Ceiling

Building 123-125

• ± 4,500 SF • Flex **SOLO** 

Ground Level
Manufacturing

#### Building 127-133

- ± 22,500 SF
- Three (3) Floors
- Parking Lot
- · Possible Residential Conversion