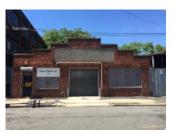

#### Building 119-121

- ±4,000 SF
- · Storage or Manufacturing Space
- Ground Level
- · 14' Ceiling

Building 123-125

• ± 4,500 SF • Flex **SOLO** 

Ground Level
Manufacturing