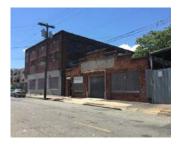

#### Building 127-133

- ± 22,500 SF
- Three (3) Floors
- Parking Lot
- · Possible Residential Conversion