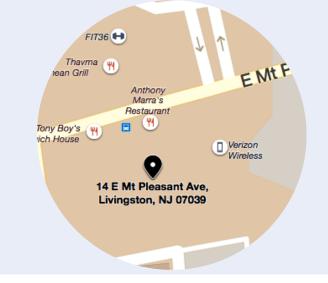

# 14-16 Mt. Pleasant Ave.

LIVINGSTON, NJ

## **Property/ Features**

- ± .2,000 SF Total
- Two (2) retail Units each 1,000 SF
- · One Unit Available
- · Zoning: B-1, GBD, General Business District
- · Near Major Retail Tenants: Starbucks, Dunkin Donuts, Walgreens, Kings, Chase Bank
- · Route 10 Visibility
- Densely populated, High Income Demographics

#### CALL FOR RENTAL RATE



#### **Contact Our Exclusive Agent**

### Jay Zeitchik

jzeitchik@newmarkrealestate.com

Mobile: 630.740.0371

Office: 973.884.4444 ext. 23 2018 Newmark Associates, CRE, LLC. Information obtained from sources deemed to be reliable. However, no guarantee, warrant or representation is made as to accuracy of the information presented which is submitted subject to errors, omission, change of price, rental or other conditions, prior sale lease, financing or withdrawal without notice. Projections, opinions, assumptions or estimates are provided for example only, and may not represent current or future performance. Interested parties should consult their tax and legal

advisors and conduct a thorough investigation of the property and any prospective transaction. 7 E. Frederick Place Suite 500 C