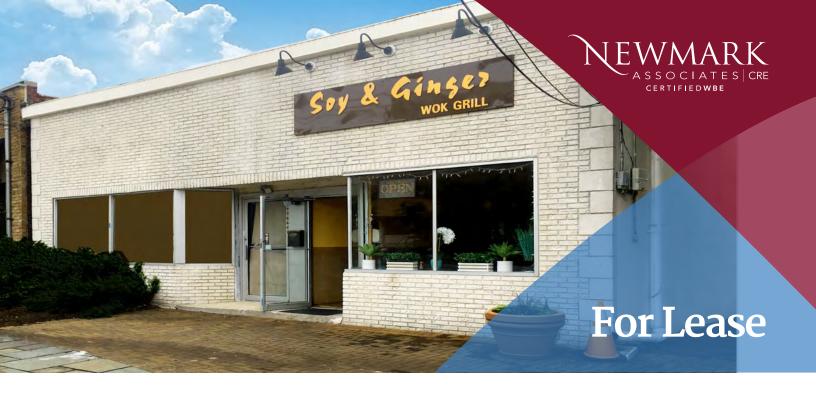

# 14-16 Mt. Pleasant Ave.

LIVINGSTON, NJ

## **Property/ Features**

- ± .2,000 SF Total
- Two (2) retail Units each 1,000 SF
- · One Unit Available
- · Zoning: B-1, GBD, General Business District
- · Near Major Retail Tenants: Starbucks, Dunkin Donuts, Walgreens, Kings, Chase Bank
- · Route 10 Visibility
- Densely populated, High Income Demographics