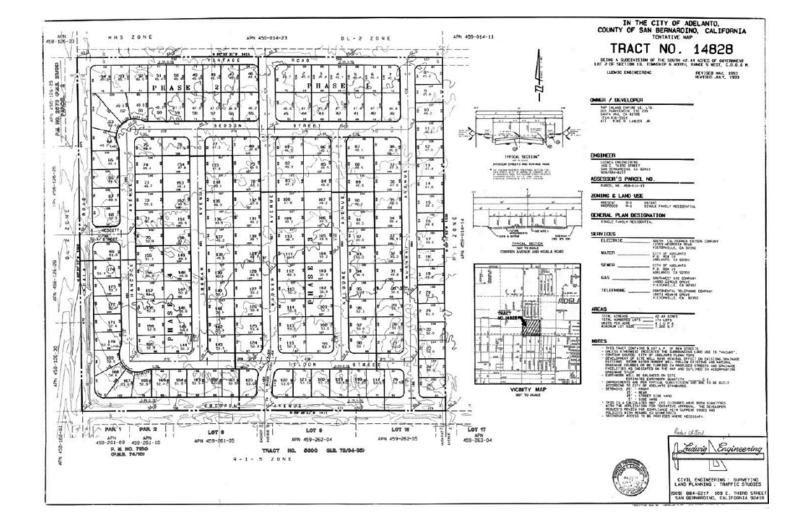

## **Property Features**

- Property is located on the NEC of Koala Rd & Chamberlaine Way
- Fronting paved roads for easy commute to Hwy 395 & I-15
- Located near housing to north and east of the property
- Equipped with expired TTM for 174 lots