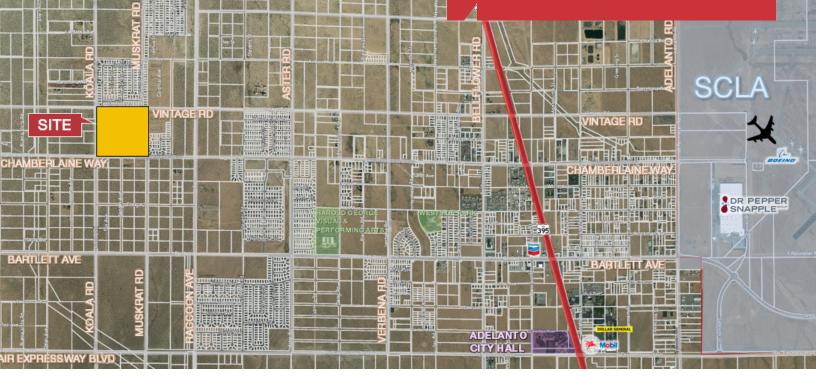

## **Property Features**

- Property is located on the NEC of Koala Rd & Chamberlaine Way
- Fronting paved roads for easy commute to Hwy 395 & I-15
- Located near housing to north and east of the property
- Equipped with expired TTM for 174 lots