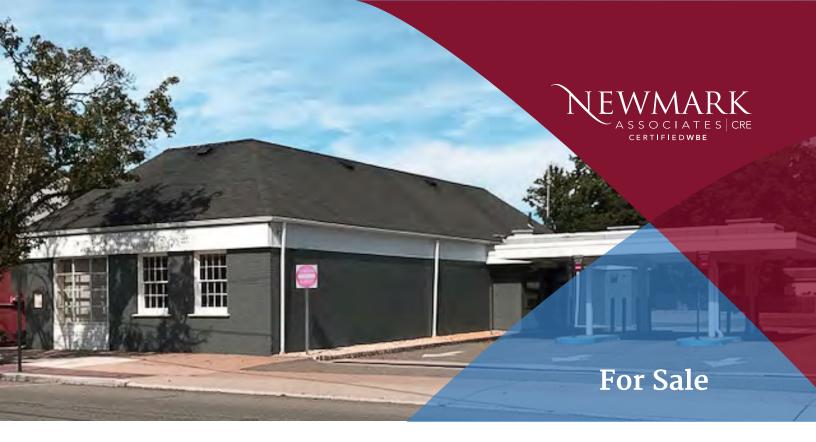

## **Building for Sale**

# 636 Speedwell Avenue

**MORRIS PLAINS, NJ** 

### **Property/Building Features**

- ± 2,810 SF
- · Free Standing Building
- ± .69 Acres
- · ZONED B-4
- · Ideally Suited for Medical, Dental and Day Care
- · Large Private Parking Lot: 24 parking Spaces
- Downtown Location Walking Distance to NYC Train, Post Office, Restaurants and Shops
- Easy Access to Routes 10, 24 and I-287