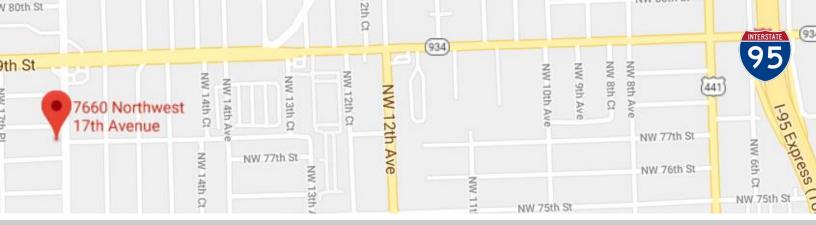

## LAND FOR SALE RESIDENTIAL LOT

WOW! Great location

- Close to I-95
- Corner Unit Residential Land
- Motivated seller / Zoned RU3-M
- 2 Lots / 4 to 8 units residential

TAX ID: 30-3110-010-0010 30-3110-011-0310 TRAFFIC COUNT: I-95 44,000 vehicles NW 17th Ave 23620 vehicles 7660 NW 17th Ave, Miami, FL 33147

## 7660 NW 17th Ave, Miami, FL 33147

JOE PELAYO, CCIM, SIOR TREC@JOEPELAYO.COM WWW.TRECFL.COM 954.224.8773

CoStar<sup>-</sup> **POWER BROKER**<sup>™</sup>AWARD Top Firm & Agent Ranked on sales & leasing transactions