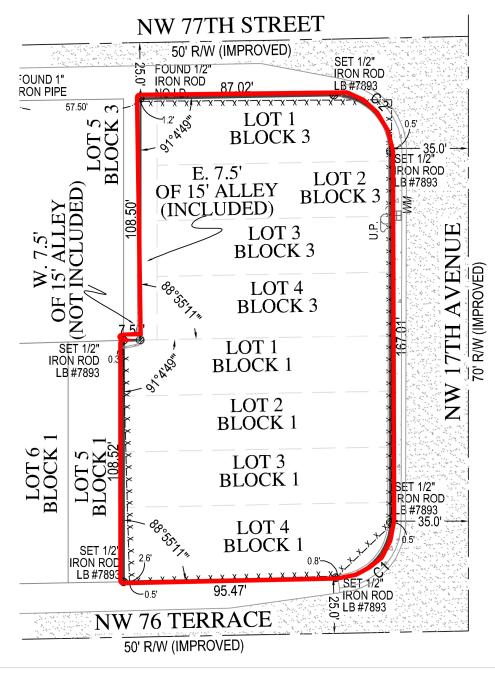

## LAND FOR SALE RESIDENTIAL LOT

WOW! Great location

- Close to I-95
- Corner Unit Residential Land
- Motivated seller / Zoned RU3-M
- 2 Lots / 4 to 8 units residential

TAX ID: 30-3110-010-0010 30-3110-011-0310 TRAFFIC COUNT: I-95 44,000 vehicles NW 17th Ave 23620 vehicles 7660 NW 17th Ave, Miami, FL 33147

> +/- 25,200 SQFT \$ 259,000

JOE PELAYO, CCIM, SIOR TREC@JOEPELAYO.COM WWW.TRECFL.COM 954.224.8773

CoStar<sup>-</sup> **POWER BROKER**<sup>™</sup>AWARD Top Firm & Agent Ranked on sales & leasing transactions