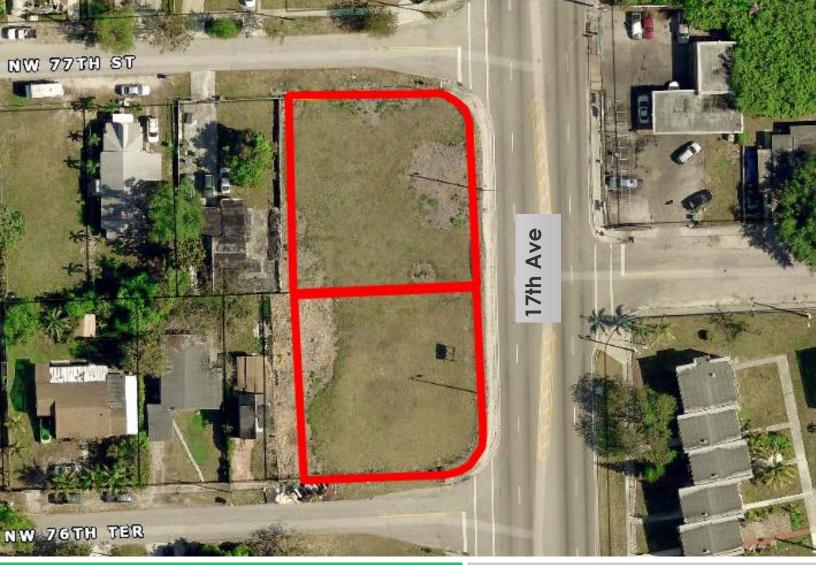

## LAND FOR SALE RESIDENTIAL LOT

WOW! Great location

- Close to I-95
- Corner Unit Residential Land
- Motivated seller / Zoned RU3-M
- 2 Lots / 4 to 8 units residential

TAX ID: 30-3110-010-0010 30-3110-011-0310 TRAFFIC COUNT: I-95 44,000 vehicles NW 17th Ave 23620 vehicles 7660 NW 17th Ave, Miami, FL 33147

> +/- 25,200 SQFT \$ 259,000

JOE PELAYO, CCIM, SIOR TREC@JOEPELAYO.COM WWW.TRECFL.COM 954.224.8773

CoStar<sup>-</sup> **POWER BROKER**<sup>™</sup>AWARD Top Firm & Agent Ranked on sales & leasing transactions