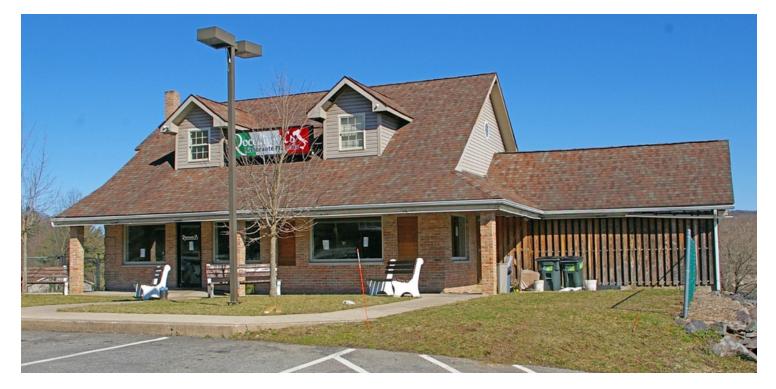

6568 Route 209, Stroudsburg, PA 18360

| <b>OFFERING SUMMARY</b> |                   | PROPERTY OVERVIEW                                                                                                                                                                                              |  |  |
|-------------------------|-------------------|----------------------------------------------------------------------------------------------------------------------------------------------------------------------------------------------------------------|--|--|
| Sale Price:             | \$549,000         | Beautiful 3-story multi-unit Commercial building located on the corner of<br>Beaver Valley Rd & Business Route 209. 4,400 SF total. The building is fully<br>leased with expansion possible. Currently 3 units |  |  |
| Lot Size:               | 3.52 Acres        | with a PGI of \$48,000. Plenty of onside parking. All new light box signage.<br>Building was completely renovated in 2015.                                                                                     |  |  |
| Year Built:             | 2001              | LOCATION OVERVIEW                                                                                                                                                                                              |  |  |
| Building Size:          | 4,400 SF          | Located on the corner of Business 209 & Beaver Valley Rd. Only a 1/4 mile to Route 33.                                                                                                                         |  |  |
|                         |                   | PROPERTY HIGHLIGHTS                                                                                                                                                                                            |  |  |
| Zoning:                 | Commercial        | • 3.52 Acre site                                                                                                                                                                                               |  |  |
|                         |                   | • 4,400 total SF                                                                                                                                                                                               |  |  |
| Market:                 | Monroe County     | Fully leased/PGI \$48,000                                                                                                                                                                                      |  |  |
|                         |                   | Completely renovated 2015                                                                                                                                                                                      |  |  |
| Submarket:              | Hamilton Township |                                                                                                                                                                                                                |  |  |
|                         |                   |                                                                                                                                                                                                                |  |  |
| Price / SF:             | \$124.77          |                                                                                                                                                                                                                |  |  |
|                         |                   |                                                                                                                                                                                                                |  |  |