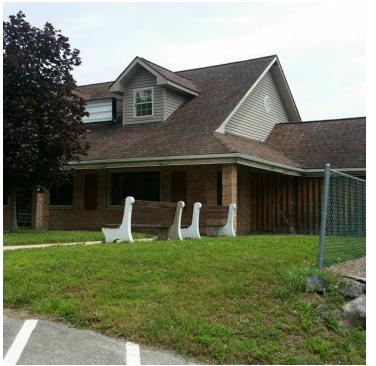

6568 Route 209, Stroudsburg, PA 18360

| <b>OFFERING SUMMARY</b> |                   | PROPERTY OVERVIEW                                                                                                                                                                                              |  |  |
|-------------------------|-------------------|----------------------------------------------------------------------------------------------------------------------------------------------------------------------------------------------------------------|--|--|
| Sale Price:             | \$549,000         | Beautiful 3-story multi-unit Commercial building located on the corner of<br>Beaver Valley Rd & Business Route 209. 4,400 SF total. The building is fully<br>leased with expansion possible. Currently 3 units |  |  |
| Lot Size:               | 3.52 Acres        | with a PGI of \$48,000. Plenty of onside parking. All new light box signage.<br>Building was completely renovated in 2015.                                                                                     |  |  |
| Year Built:             | 2001              | LOCATION OVERVIEW                                                                                                                                                                                              |  |  |
| Building Size:          | 4,400 SF          | Located on the corner of Business 209 & Beaver Valley Rd. Only a 1/4 mile to Route 33.                                                                                                                         |  |  |
|                         |                   | PROPERTY HIGHLIGHTS                                                                                                                                                                                            |  |  |
| Zoning:                 | Commercial        | • 3.52 Acre site                                                                                                                                                                                               |  |  |
|                         |                   | • 4,400 total SF                                                                                                                                                                                               |  |  |
| Market:                 | Monroe County     | Fully leased/PGI \$48,000                                                                                                                                                                                      |  |  |
|                         |                   | Completely renovated 2015                                                                                                                                                                                      |  |  |
| Submarket:              | Hamilton Township |                                                                                                                                                                                                                |  |  |
|                         |                   |                                                                                                                                                                                                                |  |  |
| Price / SF:             | \$124.77          |                                                                                                                                                                                                                |  |  |
|                         |                   |                                                                                                                                                                                                                |  |  |