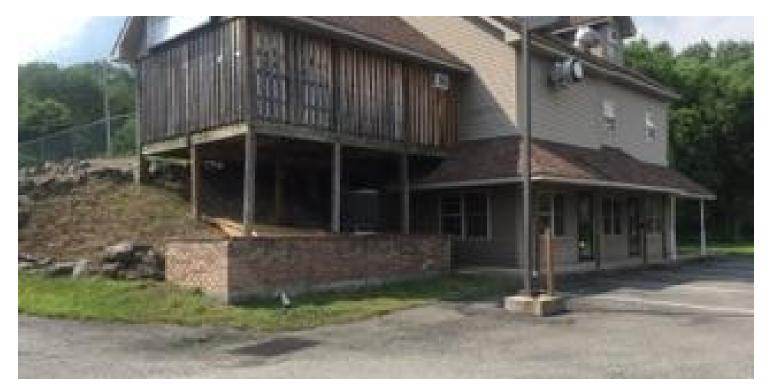

6568 Route 209, Stroudsburg, PA 18360

| <b>OFFERING SUMMARY</b> |                   | PROPERTY OVERVIEW                                                                                                                                                                                              |  |  |
|-------------------------|-------------------|----------------------------------------------------------------------------------------------------------------------------------------------------------------------------------------------------------------|--|--|
| Sale Price:             | \$549,000         | Beautiful 3-story multi-unit Commercial building located on the corner of<br>Beaver Valley Rd & Business Route 209. 4,400 SF total. The building is fully<br>leased with expansion possible. Currently 3 units |  |  |
| Lot Size:               | 3.52 Acres        | with a PGI of \$48,000. Plenty of onside parking. All new light box signage.<br>Building was completely renovated in 2015.                                                                                     |  |  |
| Year Built:             | 2001              | LOCATION OVERVIEW                                                                                                                                                                                              |  |  |
| Building Size:          | 4,400 SF          | Located on the corner of Business 209 & Beaver Valley Rd. Only a 1/4 mile to Route 33.                                                                                                                         |  |  |
|                         |                   | PROPERTY HIGHLIGHTS                                                                                                                                                                                            |  |  |
| Zoning:                 | Commercial        | • 3.52 Acre site                                                                                                                                                                                               |  |  |
|                         |                   | • 4,400 total SF                                                                                                                                                                                               |  |  |
| Market:                 | Monroe County     | Fully leased/PGI \$48,000                                                                                                                                                                                      |  |  |
|                         |                   | Completely renovated 2015                                                                                                                                                                                      |  |  |
| Submarket:              | Hamilton Township |                                                                                                                                                                                                                |  |  |
|                         |                   |                                                                                                                                                                                                                |  |  |
| Price / SF:             | \$124.77          |                                                                                                                                                                                                                |  |  |
|                         |                   |                                                                                                                                                                                                                |  |  |