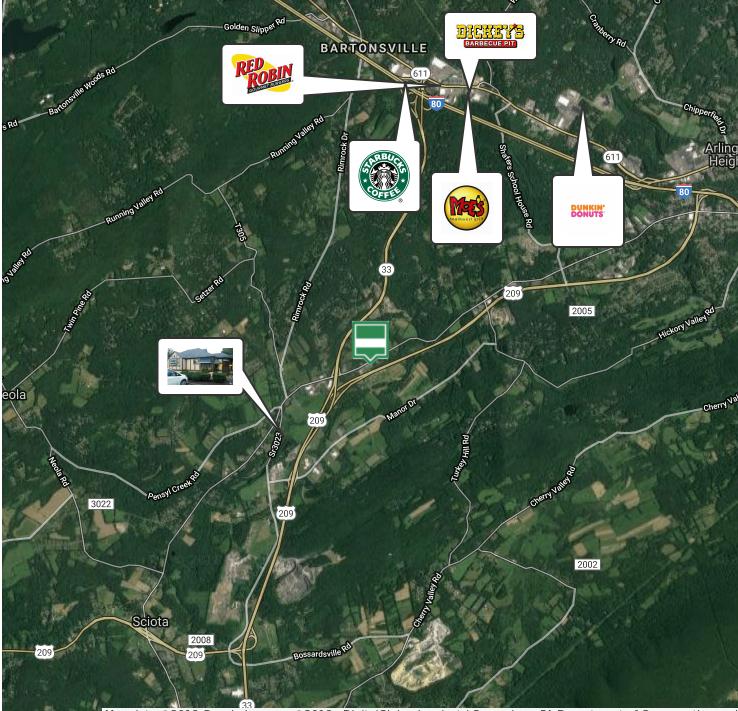

6568 Route 209, Stroudsburg, PA 18360

Terri Mickens, CCIM Broker/Owner 570.801.6170 570.242.3962 tmickens@ptd.net

6568 Route 209, Stroudsburg, PA 18360

Google Map data ©2018 Google Imagery ©2018 , DigitalGlobe, Landsat / Copernicus, PA Department of Conservation and Natural Resources-PAMAP/USGS, USDA Farm Service Agency