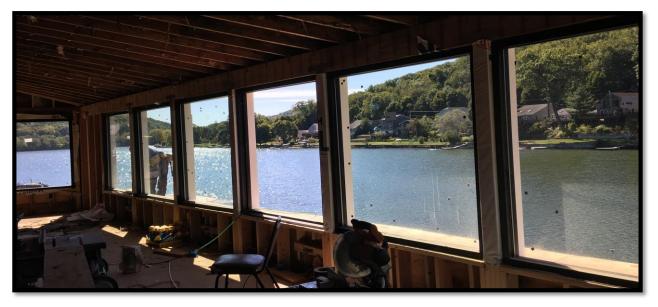

### FOR SALE: \$400,000

4,192 SF Restaurant New Parking Area – New Deck Sweeping Views of the Housatonic

4,192 SF building recently renovated into a beautiful Restaurant
Sweeping views of the Housatonic
Features vaulted ceilings, banquet room, new deck, & new parking area
Possible dock

### 377 Roosevelt Drive, Seymour CT

<u>Comments:</u> 4,162 SF partially renovated restaurant, as is, with sweeping views of the Housatonic Marina. Features vaulted ceilings, banquet room, new deck, and new parking area. High visibility waterfront property with views of the Housatonic. Back in its days, this was a very busy and profitable spot with boats coming from all over to listen to bands, eat and drink.