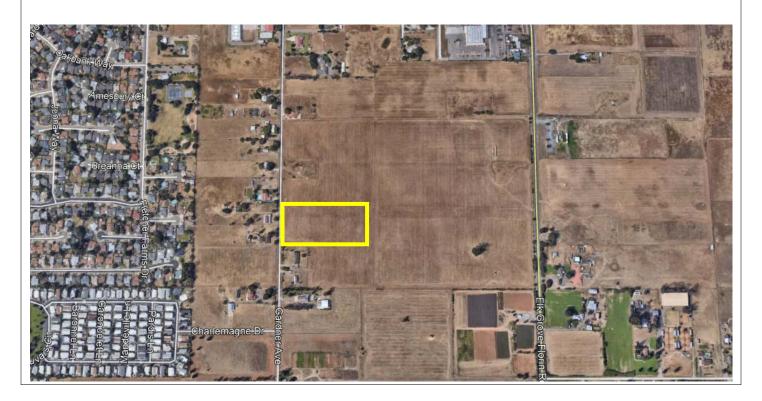

#### **SITE SUMMARY**

SUBJECT: Florin - Vineyard Community Plan

LOCATION: Gardner Avenue - South of Florin Road

APN: 065-0042-045-000

LOT DESCRIPTION: Flat - Approximately 718' x 321'

ZONING: R 3-5

PRICE: \$790,000 (\$3.43/sf)