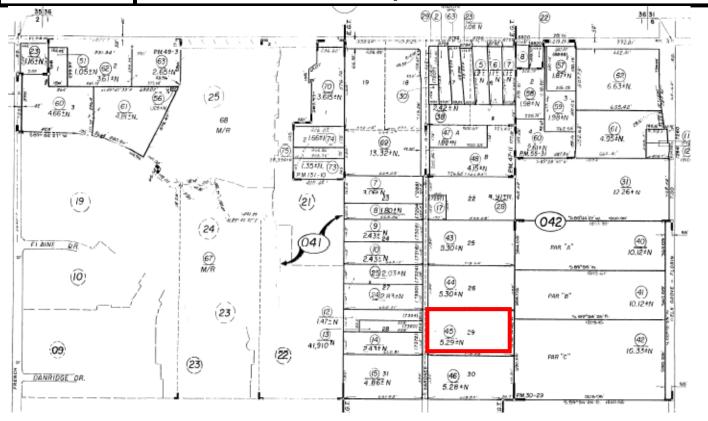

#### **SITE SUMMARY**

SUBJECT: Florin - Vineyard Community Plan

LOCATION: Gardner Avenue - South of Florin Road

APN: 065-0042-045-000

LOT DESCRIPTION: Flat - Approximately 718' x 321'

ZONING: R 3-5

PRICE: \$790,000 (\$3.43/sf)