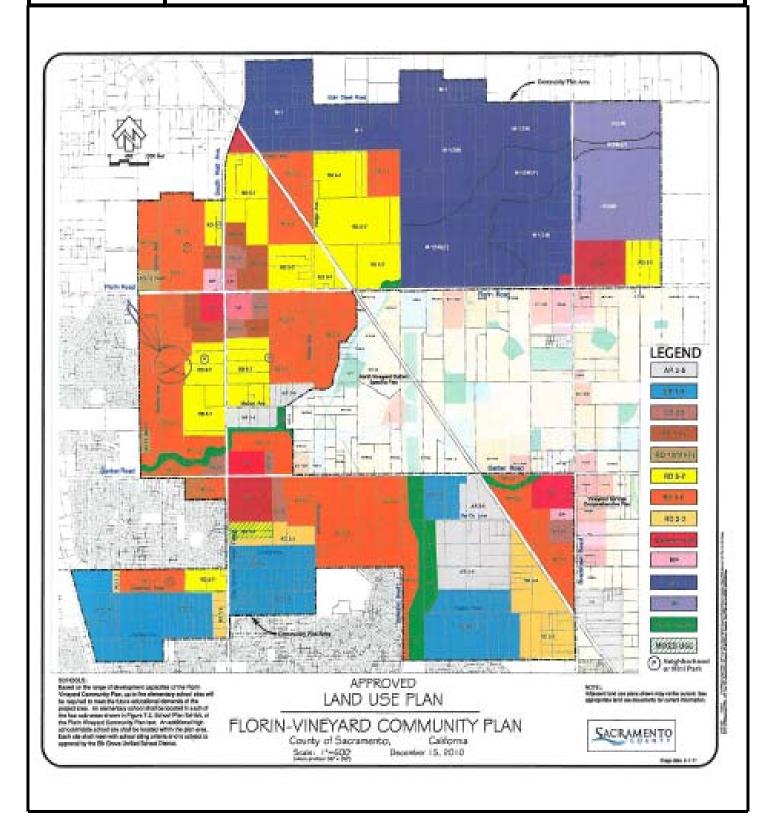

Op

## **Price Reduction!**



THE VOLLMAN COMPANY, INC.
COMMERCIAL REAL ESTATE BROKERAGE
1900 POINT WEST WAY, SUITE 161
SACRAMENTO, CA 95815-4706
916/929-2000 FAX 916/929-7857
www.thevollmancompany.com



For More Information: DAN MINCHER 916-833-3763 916-929-2000

dmincher@thevollmancompany.com



### 5.29 acres Vacant Land Florin Vineyard Community Plan Development Land

#### **SITE SUMMARY**

SUBJECT: Florin - Vineyard Community Plan

LOCATION: Gardner Avenue - South of Florin Road

APN: 065-0042-045-000

LOT DESCRIPTION: Flat - Approximately 718' x 321'

ZONING: R 3-5

PRICE: \$790,000 (\$3.43/sf)

Seller is willing to work with a developer. Consideration will be given to purchase options, joint ventures or other creative ideas.





# R 3-5 Allows up to 26 SFR Home Sites - FVCP Map