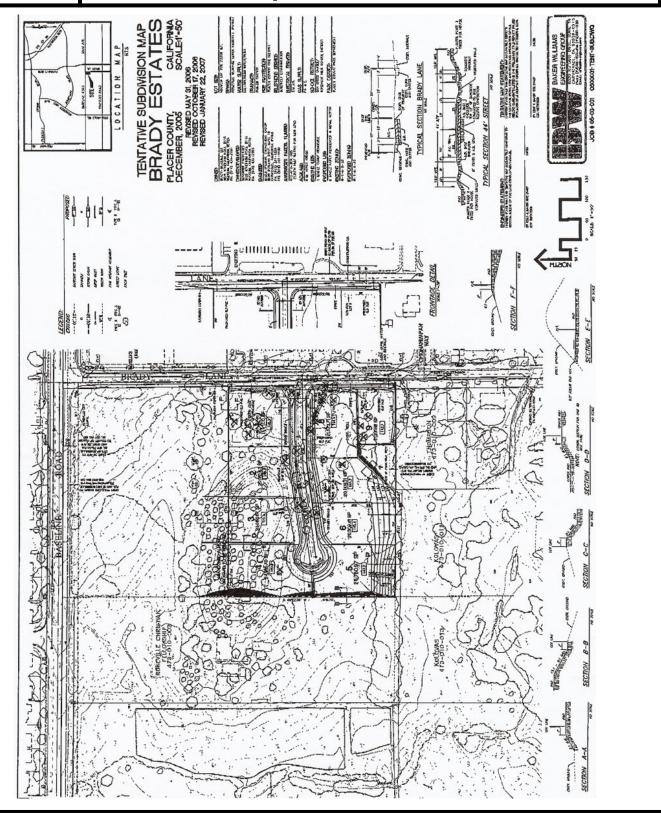

# Approved Tentative Map 9 Lots - Placer County 8090 Brady Lane, Roseville, 95747