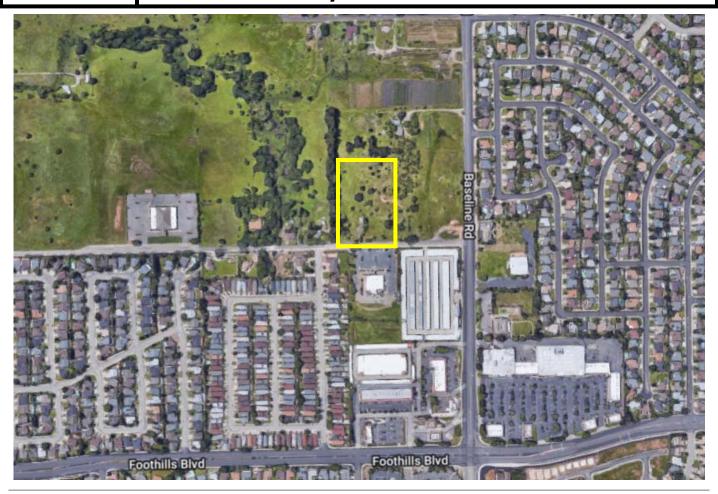

## 9 Lot Subdivision T-Map LENDER OWNED! 8090 Brady Lane, Roseville, 95747

APN: 473-010-033

5.1 acres

Zoned: RS-AG-B-20

Rare Placer County Tentative Map 9 Lots - Approx. 1/2 acres each Utilities to be verified with County

#### **SITE SUMMARY**

SUBJECT: 5.1 acres; 9 Tentative Map Lots

LOCATION: 8090 Brady Lane

APN: 473-010-033

ZONING: RS-AG, B-20

PRICE: \$875,000 - BRING ALL OFFERS!

Perfect opportunity for local builder to finish lots and build homes

 Good infill subdivision of large lots very close to Foothills Blvd. and Main Ave. just off Baseline Road.