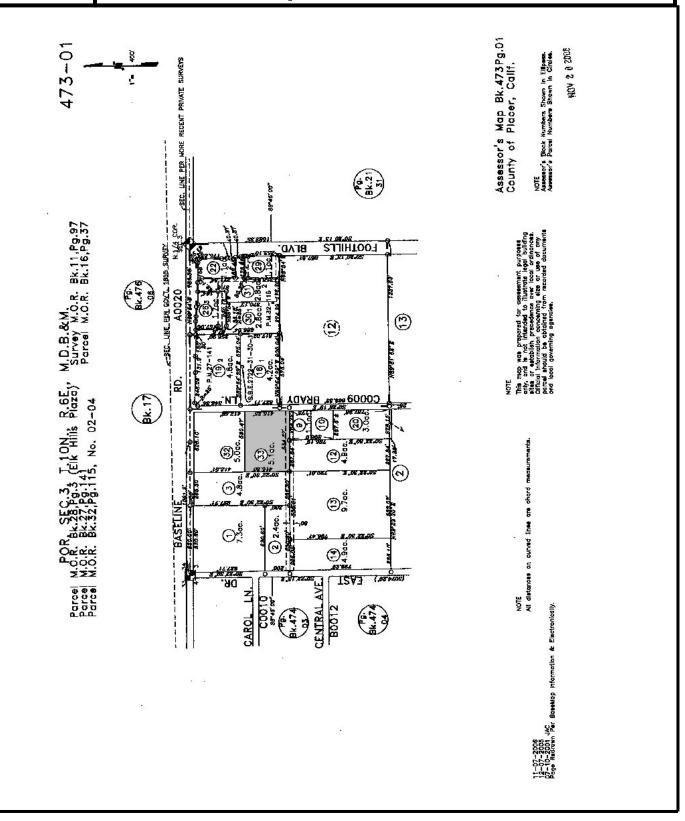

# Approved Tentative Map 9 Lots - Placer County 8090 Brady Lane, Roseville, 95747