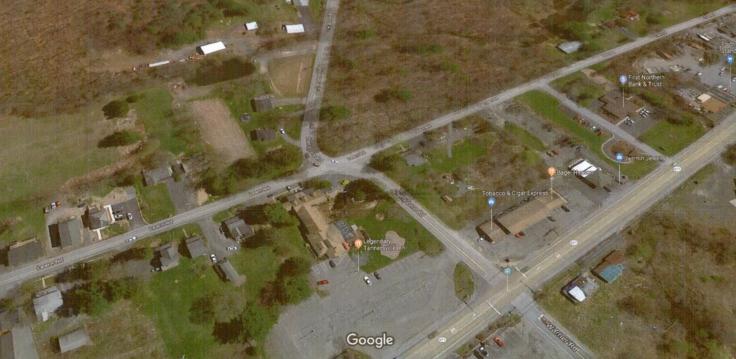

### PROPERTY OVERVIEW

7.19 Acre Commercial Development Site. Situated at corner of Learn Rd & Cherry Lane Rd in heart of Tannersville. A block off of Route 611 allows for some visibility. Zoning is C1 with available public utilities. Wetland delineations provides for development on the 3+/- acre corner of parcel.

### **LOCATION OVERVIEW**

7.19 Acre Commercial Development Site. Situated at corner of Learn Rd & Cherry Lane Rd in heart of Tannersville. A block off of Route 611 allows for some visibility. Zoning is C1 with available public utilities. Wetland delineations provides for development on the 3+/- acre corner of parcel.

## 7.19 Commercial Development Site

625 Cherry Lane Rd, Bartonsville, PA 18321

Terri Mickens, CCIM Broker/Owner 570.801.6170 570.242.3962 tmickens@ptd.net

LOCATION MAPS WWW.TACMCOMMERCIAL.COM