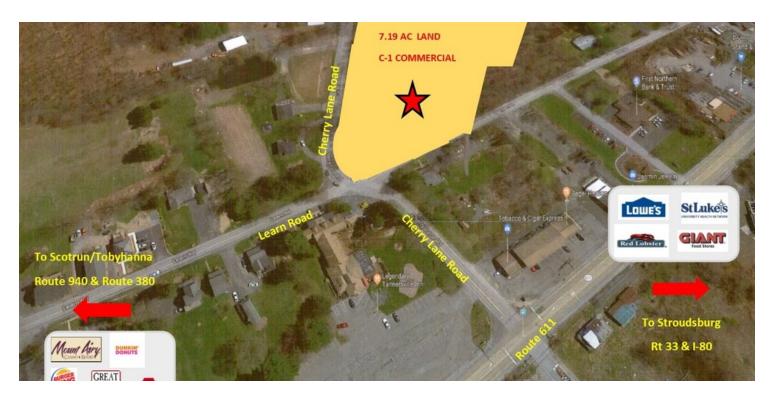

### PROPERTY OVERVIEW

7.19 Acre Commercial Development Site. Situated at corner of Learn Rd & Cherry Lane Rd in heart of Tannersville. A block off of Route 611 allows for some visibility. Zoning is C1 with available public utilities. Wetland delineations provides for development on the 3+/- acre corner of parcel.

### **LOCATION OVERVIEW**

7.19 Acre Commercial Development Site. Situated at corner of Learn Rd & Cherry Lane Rd in heart of Tannersville. A block off of Route 611 allows for some visibility. Zoning is C1 with available public utilities. Wetland delineations provides for development on the 3+/- acre corner of parcel.

## 7.19 Commercial Development Site

625 Cherry Lane Rd, Bartonsville, PA 18321

Terri Mickens, CCIM Broker/Owner 570.801.6170 570.242.3962 tmickens@ptd.net

LOCATION MAPS WWW.TACMCOMMERCIAL.COM