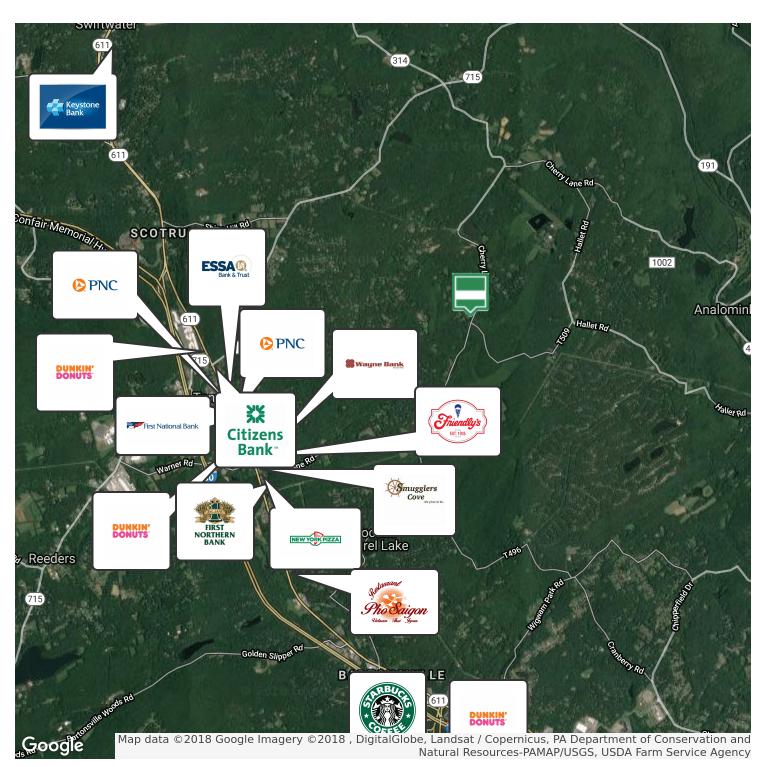

## 7.19 Commercial Development Site

625 Cherry Lane Rd, Bartonsville, PA 18321

Terri Mickens, CCIM Broker/Owner 570.801.6170 570.242.3962 tmickens@ptd.net

LOCATION MAPS WWW.TACMCOMMERCIAL.COM