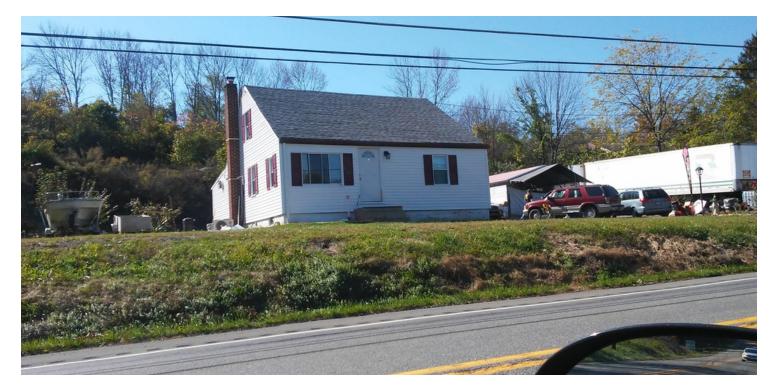

2414 Route 209, Sciota, PA 18354

| <b>OFFERING SUMMARY</b> |                   | PROPERTY OVERVIEW                                                                                                                                                                                     |  |  |
|-------------------------|-------------------|-------------------------------------------------------------------------------------------------------------------------------------------------------------------------------------------------------|--|--|
| Sale Price:             | \$185,000         | 1.6 AC site zoned Commercial. Presently used as residence and in-home Business. Older home, well kept with some upgrades. Newer septic.Land mostly usable. Adjoining 4 AC w/billboard also available. |  |  |
| Lot Size:               | 1.6 Acres         | LOCATION OVERVIEW                                                                                                                                                                                     |  |  |
| Year Built:             | 1948              | 1.6 AC site zoned Commercial. Presently used as residence and in-home Business. Older home, well kept with some upgrades. Newer septic.Land mostly usable. Adjoining 4 AC w/billboard also available. |  |  |
| Building Size:          | 1,487 SF          | PROPERTY HIGHLIGHTS                                                                                                                                                                                   |  |  |
|                         |                   | • 1.60 Acres                                                                                                                                                                                          |  |  |
| Zoning:                 | Commercial        | Zoned Commercial                                                                                                                                                                                      |  |  |
| Market:                 | Monroe County     | • 1,487 SF Residence                                                                                                                                                                                  |  |  |
|                         |                   | High visibility/signage                                                                                                                                                                               |  |  |
| Submarket:              | Hamilton Township |                                                                                                                                                                                                       |  |  |
| Price / SF:             | \$124.41          |                                                                                                                                                                                                       |  |  |
| Terri Mickens, CCIN     | 1                 |                                                                                                                                                                                                       |  |  |