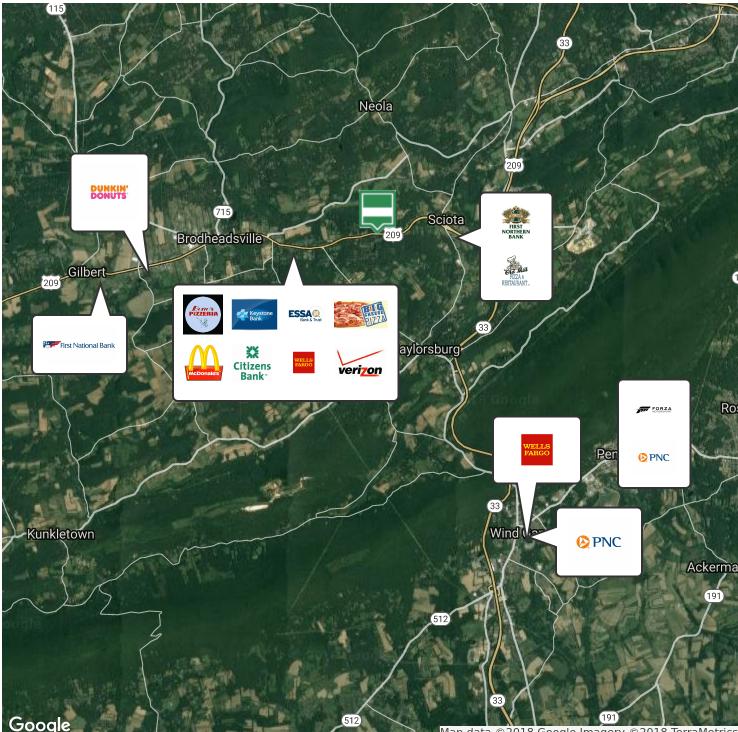

2414 Route 209, Sciota, PA 18354

| <b>OFFERING SUMMARY</b> |                   | PROPERTY OVERVIEW                                                                                                                                                                                     |  |  |
|-------------------------|-------------------|-------------------------------------------------------------------------------------------------------------------------------------------------------------------------------------------------------|--|--|
| Sale Price:             | \$185,000         | 1.6 AC site zoned Commercial. Presently used as residence and in-home Business. Older home, well kept with some upgrades. Newer septic.Land mostly usable. Adjoining 4 AC w/billboard also available. |  |  |
| Lot Size:               | 1.6 Acres         | LOCATION OVERVIEW                                                                                                                                                                                     |  |  |
| Year Built:             | 1948              | 1.6 AC site zoned Commercial. Presently used as residence and in-home Business. Older home, well kept with some upgrades. Newer septic.Land mostly usable. Adjoining 4 AC w/billboard also available. |  |  |
| Building Size:          | 1,487 SF          | PROPERTY HIGHLIGHTS                                                                                                                                                                                   |  |  |
|                         |                   | • 1.60 Acres                                                                                                                                                                                          |  |  |
| Zoning:                 | Commercial        | Zoned Commercial                                                                                                                                                                                      |  |  |
| Market:                 | Monroe County     | • 1,487 SF Residence                                                                                                                                                                                  |  |  |
|                         |                   | High visibility/signage                                                                                                                                                                               |  |  |
| Submarket:              | Hamilton Township |                                                                                                                                                                                                       |  |  |
| Price / SF:             | \$124.41          |                                                                                                                                                                                                       |  |  |
| Terri Mickens, CCIN     | 1                 |                                                                                                                                                                                                       |  |  |