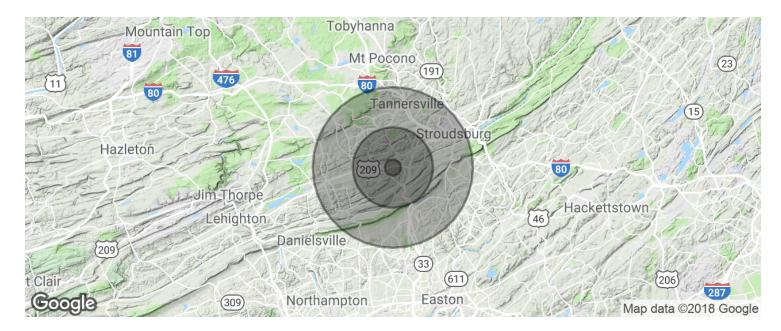

Map data ©2018 Google Imagery ©2018 TerraMetrics

2414 Route 209, Sciota, PA 18354

| POPULATION          | 1 MILE    | 5 MILES   | 10 MILES  |
|---------------------|-----------|-----------|-----------|
| Total population    | 1,095     | 22,424    | 105,703   |
| Median age          | 43.2      | 42.2      | 41.4      |
| Median age (Male)   | 43.4      | 42.0      | 40.4      |
| Median age (Female) | 43.1      | 42.8      | 42.5      |
| HOUSEHOLDS & INCOME | 1 MILE    | 5 MILES   | 10 MILES  |
| Total households    | 405       | 8,064     | 38,997    |
| # of persons per HH | 2.7       | 2.8       | 2.7       |
| Average HH income   | \$77,075  | \$75,973  | \$72,078  |
| Average house value | \$247,162 | \$251,927 | \$242,880 |

\* Demographic data derived from 2010 US Census