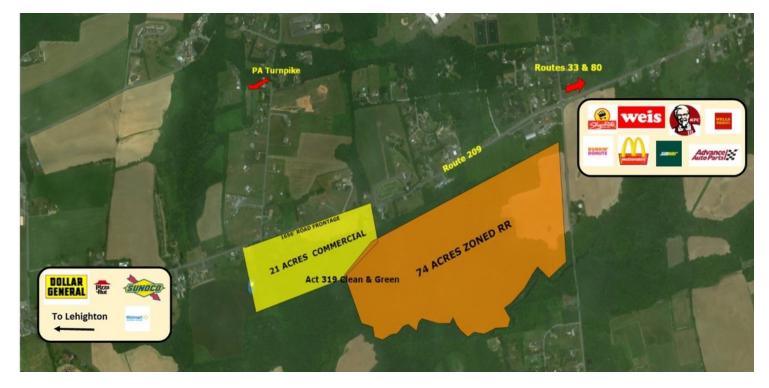

Route 209, Kunkletown, PA 18058

| OFFERING SUMMARY  |                                             | PROPERTY OVERVIEW                                                                                                                                                                                                          |  |
|-------------------|---------------------------------------------|----------------------------------------------------------------------------------------------------------------------------------------------------------------------------------------------------------------------------|--|
| Sale Price:       | \$395,000                                   | Commercial Development Land. Total of 95 acres with 1650' +/- of roa<br>frontage on Route 209 in Polk Township. 21 +/- AC is zoned GC and th<br>remaining 70 AC +/- is Zoned RR. The land is currently in Act 319 clean an |  |
| Lot Size:         | 95.07 Acres                                 | green.                                                                                                                                                                                                                     |  |
|                   |                                             | LOCATION OVERVIEW                                                                                                                                                                                                          |  |
| Zoning:           | General Commercial/<br>RR-Rural Residential | Located on busy Route 209 (Interchange Road) Less than a mile to Route 534 and less than 5 miles to PA Turnpike                                                                                                            |  |
|                   |                                             | PROPERTY HIGHLIGHTS                                                                                                                                                                                                        |  |
|                   |                                             | • 95.07 AC                                                                                                                                                                                                                 |  |
| Market:           | Monroe County                               | Zoned VC/RR                                                                                                                                                                                                                |  |
|                   |                                             | • ADT 18,000                                                                                                                                                                                                               |  |
|                   |                                             | • 1,650 road frontage on Route 209                                                                                                                                                                                         |  |
| Submarket:        | Polk Township                               |                                                                                                                                                                                                                            |  |
|                   |                                             |                                                                                                                                                                                                                            |  |
| Price / Per Acre: | \$4,154.83                                  |                                                                                                                                                                                                                            |  |
|                   |                                             |                                                                                                                                                                                                                            |  |
| Tonni Mickong (CU | N.4                                         |                                                                                                                                                                                                                            |  |