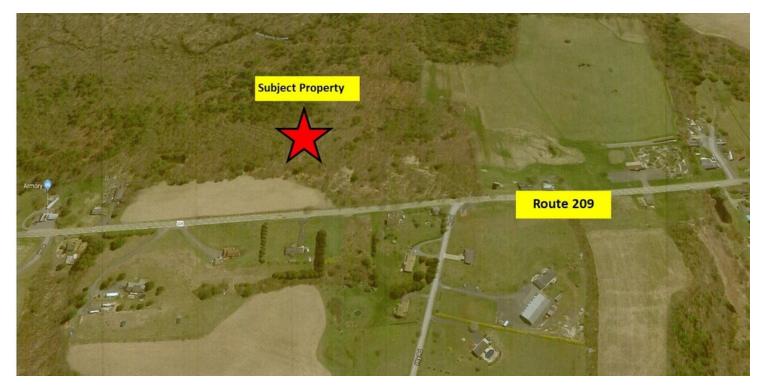

Route 209, Kunkletown, PA 18058

Terri Mickens, CCIM Broker/Owner 570.801.6170 570.242.3962 tmickens@ptd.net

Route 209, Kunkletown, PA 18058

Google

Map data ©2018 Google Imagery ©2018 , DigitalGlobe, Landsat / Copernicus, PA Department of Conservation and Natural Resources-PAMAP/USGS, USDA Farm Service Agency