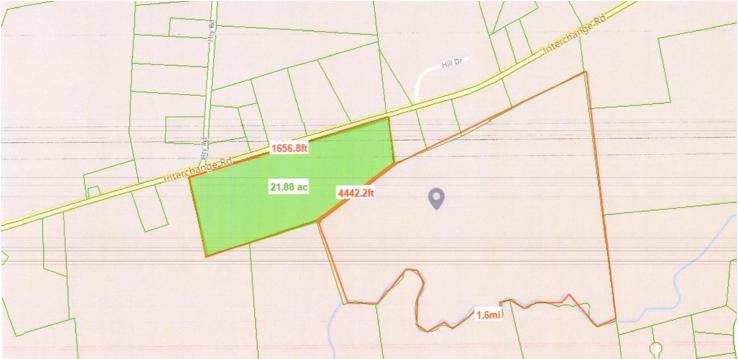

Route 209, Kunkletown, PA 18058

| OFFERING SUMMARY  |                                             | PROPERTY OVERVIEW                                                                                                                                                                                                          |  |
|-------------------|---------------------------------------------|----------------------------------------------------------------------------------------------------------------------------------------------------------------------------------------------------------------------------|--|
| Sale Price:       | \$395,000                                   | Commercial Development Land. Total of 95 acres with 1650' +/- of roa<br>frontage on Route 209 in Polk Township. 21 +/- AC is zoned GC and th<br>remaining 70 AC +/- is Zoned RR. The land is currently in Act 319 clean an |  |
| Lot Size:         | 95.07 Acres                                 | green.                                                                                                                                                                                                                     |  |
|                   |                                             | LOCATION OVERVIEW                                                                                                                                                                                                          |  |
| Zoning:           | General Commercial/<br>RR-Rural Residential | Located on busy Route 209 (Interchange Road) Less than a mile to Route 534 and less than 5 miles to PA Turnpike                                                                                                            |  |
|                   |                                             | PROPERTY HIGHLIGHTS                                                                                                                                                                                                        |  |
|                   |                                             | • 95.07 AC                                                                                                                                                                                                                 |  |
| Market:           | Monroe County                               | Zoned VC/RR                                                                                                                                                                                                                |  |
|                   |                                             | • ADT 18,000                                                                                                                                                                                                               |  |
|                   |                                             | • 1,650 road frontage on Route 209                                                                                                                                                                                         |  |
| Submarket:        | Polk Township                               |                                                                                                                                                                                                                            |  |
|                   |                                             |                                                                                                                                                                                                                            |  |
| Price / Per Acre: | \$4,154.83                                  |                                                                                                                                                                                                                            |  |
|                   |                                             |                                                                                                                                                                                                                            |  |
| Tonni Mickong (CU | N.4                                         |                                                                                                                                                                                                                            |  |