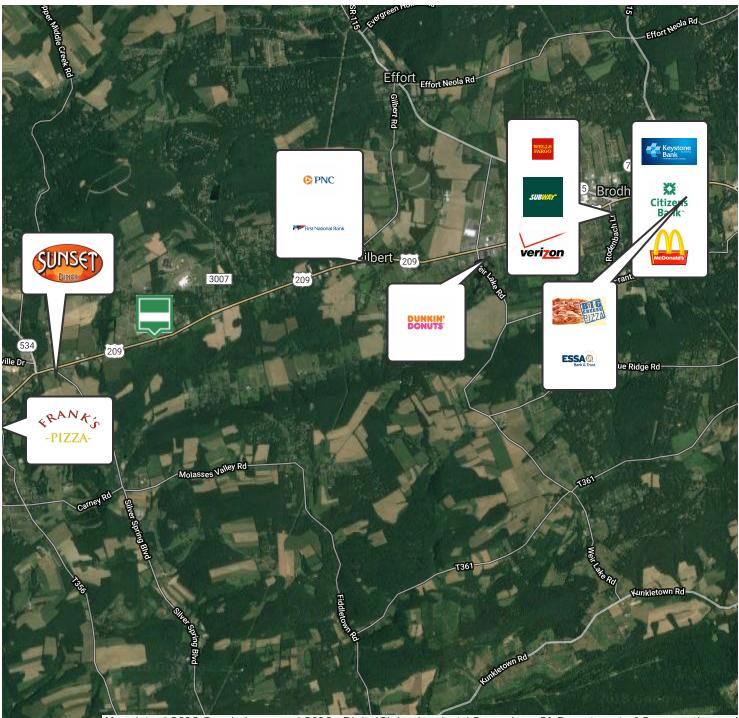

|  |

#### Terri Mickens, CCIM

Broker/Owner 570.801.6170 570.242.3962 tmickens@ptd.net

TACM Commercial Realty Inc 2331 Route 209/Suite 5 Sciota, PA 18354



No warranty of representation, express or implied, is made as to the accuracy of the information contained herein, and the same is submitted. Subject to errors, omissions, change of price, rental or other conditions, prior sale, lease or financing or withdrawal without notice. And any special listing Conditions imposed by our principals no warranties or representations are made as to the condition of the property or any hazards contained therein or any to be implied.

Route 209, Kunkletown, PA 18058







Terri Mickens, CCIM Broker/Owner 570.801.6170 570.242.3962 tmickens@ptd.net

Route 209, Kunkletown, PA 18058





Google

Map data ©2018 Google Imagery ©2018 , DigitalGlobe, Landsat / Copernicus, PA Department of Conservation and Natural Resources-PAMAP/USGS, USDA Farm Service Agency

Terri Mickens, CCIM Broker/Owner 570.801.6170 570.242.3962 tmickens@ptd.net

Route 209, Kunkletown, PA 18058





| POPULATION          | 1 MILE   | 5 MILES  | 10 MILES |
|---------------------|----------|----------|----------|
| Total population    | 786      | 19,264   | 75,306   |
| Median age          | 40.3     | 41.4     | 41.8     |
| Median age (Male)   | 39.1     | 40.3     | 40.6     |
| Median age (Female) | 42.2     | 42.7     | 42.8     |
| HOUSEHOLDS & INCOME | 1 MILE   | 5 MILES  | 10 MILES |
| Total households    | 285      | 7,110    | 27,808   |
| # of persons per HH | 2.8      | 2.7      | 2.7      |