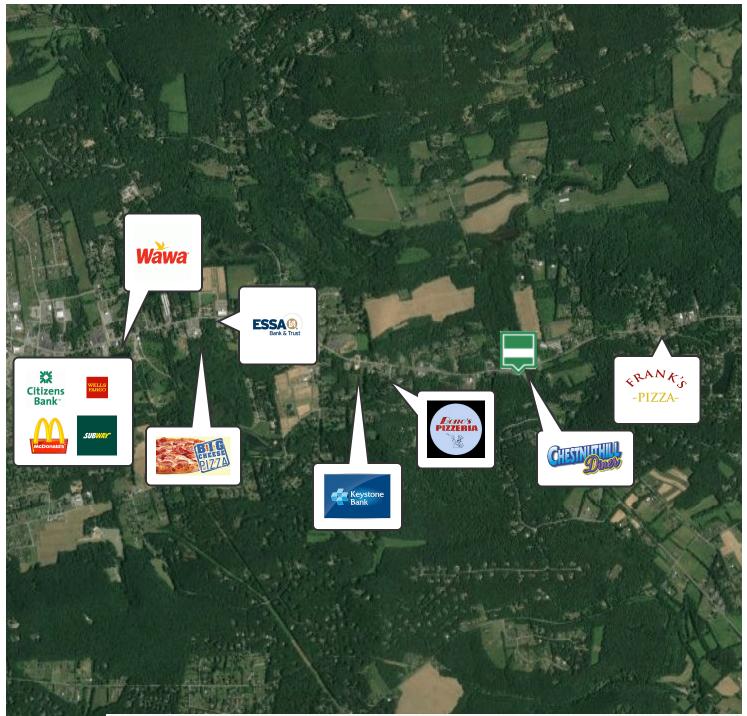

2164 Route 209, Brodheadsville, PA 18322

| <b>OFFERING SUMMARY</b> |                       | PROPERTY OVERVIEW                                                                                                                                                                                                                             |
|-------------------------|-----------------------|-----------------------------------------------------------------------------------------------------------------------------------------------------------------------------------------------------------------------------------------------|
| Sale Price:             | \$359,000             | Investment opportunity- Fully rented 2-unit commercial building on 3.92 Acres.<br>Large billboard for additional income. Corner of Rt 209 & Old Route 115 in<br>Brodheadsville. Potential for additional development or additional billboard. |
| Lot Size:               | 3.92 Acres            | LOCATION OVERVIEW                                                                                                                                                                                                                             |
| Year Built:             | 1981                  | Corner of Rt 209 & Old Route 115 in Brodheadsville at signalized light and across the street from the Chestnuthill Diner.                                                                                                                     |
| Building Size:          | 1,800 SF              | <ul><li>PROPERTY HIGHLIGHTS</li><li>3.92 Acres</li></ul>                                                                                                                                                                                      |
| Zoning:                 | Commercial            | <ul><li>Zoned Commercial</li><li>900 SF Office/Retail Space</li></ul>                                                                                                                                                                         |
| Market:                 | Monroe County         | High visibility/signage                                                                                                                                                                                                                       |
| Submarket:              | Chestnuthill Township |                                                                                                                                                                                                                                               |
| Price / SF:             | \$199.44              |                                                                                                                                                                                                                                               |