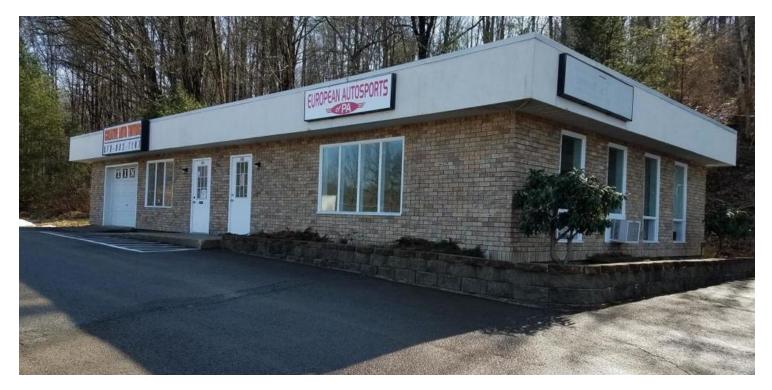

2164 Route 209, Brodheadsville, PA 18322

| <b>OFFERING SUMMARY</b> |                       | PROPERTY OVERVIEW                                                                                                                                                                                                                             |
|-------------------------|-----------------------|-----------------------------------------------------------------------------------------------------------------------------------------------------------------------------------------------------------------------------------------------|
| Sale Price:             | \$359,000             | Investment opportunity- Fully rented 2-unit commercial building on 3.92 Acres.<br>Large billboard for additional income. Corner of Rt 209 & Old Route 115 in<br>Brodheadsville. Potential for additional development or additional billboard. |
| Lot Size:               | 3.92 Acres            | LOCATION OVERVIEW                                                                                                                                                                                                                             |
| Year Built:             | 1981                  | Corner of Rt 209 & Old Route 115 in Brodheadsville at signalized light and across the street from the Chestnuthill Diner.                                                                                                                     |
| Building Size:          | 1,800 SF              | <ul><li>PROPERTY HIGHLIGHTS</li><li>3.92 Acres</li></ul>                                                                                                                                                                                      |
| Zoning:                 | Commercial            | <ul><li>Zoned Commercial</li><li>900 SF Office/Retail Space</li></ul>                                                                                                                                                                         |
| Market:                 | Monroe County         | High visibility/signage                                                                                                                                                                                                                       |
| Submarket:              | Chestnuthill Township |                                                                                                                                                                                                                                               |
| Price / SF:             | \$199.44              |                                                                                                                                                                                                                                               |