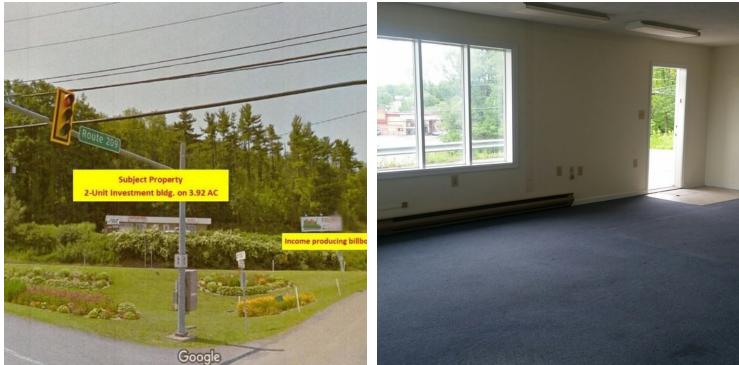

2164 Route 209, Brodheadsville, PA 18322

| <b>OFFERING SUMMARY</b> |                       | PROPERTY OVERVIEW                                                                                                                                                                                                                             |
|-------------------------|-----------------------|-----------------------------------------------------------------------------------------------------------------------------------------------------------------------------------------------------------------------------------------------|
| Sale Price:             | \$359,000             | Investment opportunity- Fully rented 2-unit commercial building on 3.92 Acres.<br>Large billboard for additional income. Corner of Rt 209 & Old Route 115 in<br>Brodheadsville. Potential for additional development or additional billboard. |
| Lot Size:               | 3.92 Acres            | LOCATION OVERVIEW                                                                                                                                                                                                                             |
| Year Built:             | 1981                  | Corner of Rt 209 & Old Route 115 in Brodheadsville at signalized light and across the street from the Chestnuthill Diner.                                                                                                                     |
| Building Size:          | 1,800 SF              | <ul><li>PROPERTY HIGHLIGHTS</li><li>3.92 Acres</li></ul>                                                                                                                                                                                      |
| Zoning:                 | Commercial            | <ul><li>Zoned Commercial</li><li>900 SF Office/Retail Space</li></ul>                                                                                                                                                                         |
| Market:                 | Monroe County         | High visibility/signage                                                                                                                                                                                                                       |
| Submarket:              | Chestnuthill Township |                                                                                                                                                                                                                                               |
| Price / SF:             | \$199.44              |                                                                                                                                                                                                                                               |

2164 Route 209, Brodheadsville, PA 18322

Terri Mickens, CCIM Broker/Owner 570.801.6170 570.242.3962 tmickens@ptd.net

2164 Route 209, Brodheadsville, PA 18322

Google

Imagery ©2018 , DigitalGlobe, Landsat / Copernicus, PA Department of Conservation and Natural Resources-PAMAP/USGS, USDA Farm Service Agency