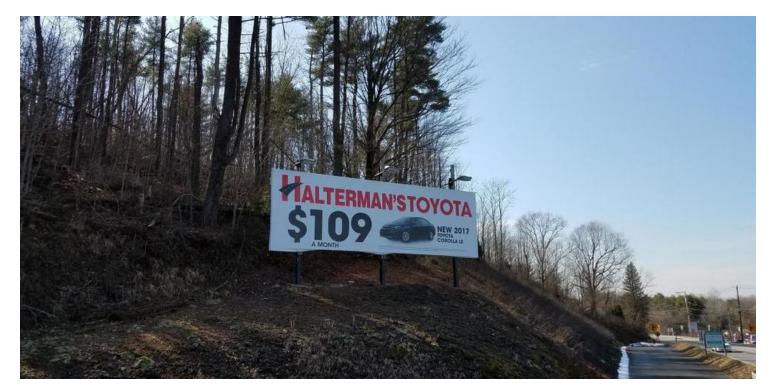

2164 Route 209, Brodheadsville, PA 18322

| <b>OFFERING SUMMARY</b> |                       | PROPERTY OVERVIEW                                                                                                                                                                                                                             |
|-------------------------|-----------------------|-----------------------------------------------------------------------------------------------------------------------------------------------------------------------------------------------------------------------------------------------|
| Sale Price:             | \$359,000             | Investment opportunity- Fully rented 2-unit commercial building on 3.92 Acres.<br>Large billboard for additional income. Corner of Rt 209 & Old Route 115 in<br>Brodheadsville. Potential for additional development or additional billboard. |
| Lot Size:               | 3.92 Acres            | LOCATION OVERVIEW                                                                                                                                                                                                                             |
| Year Built:             | 1981                  | Corner of Rt 209 & Old Route 115 in Brodheadsville at signalized light and across the street from the Chestnuthill Diner.                                                                                                                     |
| Building Size:          | 1,800 SF              | <ul><li>PROPERTY HIGHLIGHTS</li><li>3.92 Acres</li></ul>                                                                                                                                                                                      |
| Zoning:                 | Commercial            | <ul><li>Zoned Commercial</li><li>900 SF Office/Retail Space</li></ul>                                                                                                                                                                         |
| Market:                 | Monroe County         | High visibility/signage                                                                                                                                                                                                                       |
| Submarket:              | Chestnuthill Township |                                                                                                                                                                                                                                               |
| Price / SF:             | \$199.44              |                                                                                                                                                                                                                                               |