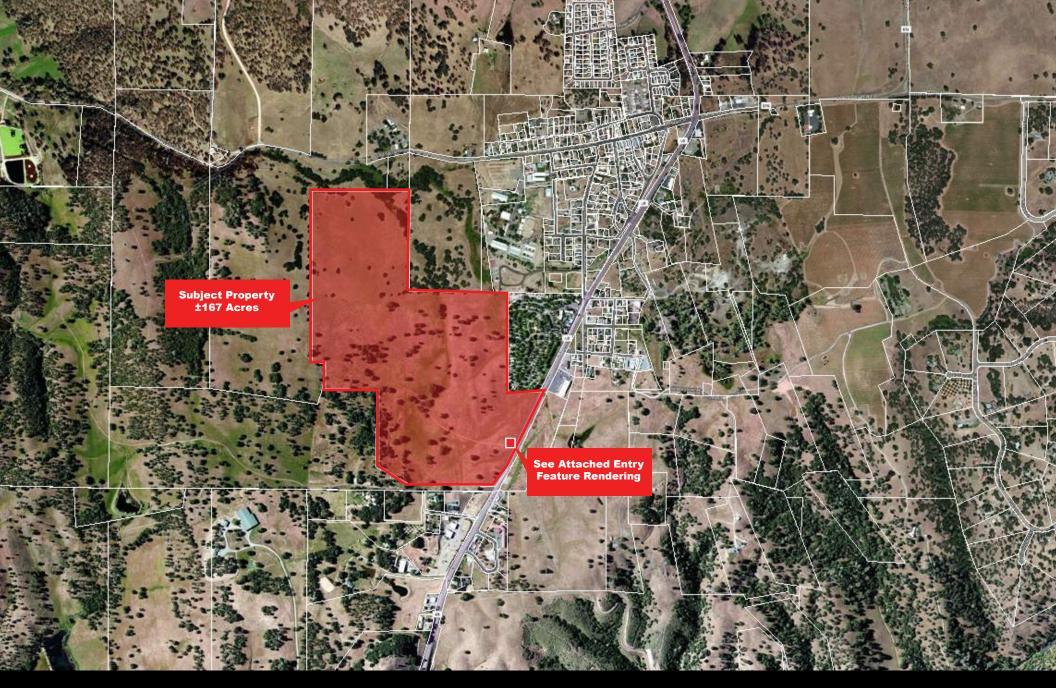

PRIMARY ENTRY FEATURES ZINFANDEL PLYMOUTH ZINFANDEL MASTER PLANNED COMMUNITY
RIDGE
PLYMOUTH CALLEDRNIA **PLYMOUTH, CALIFORNIA** 

REEDER SUTHERLAND 5625 RED VALLEY ROAD IONE, CA 95640

## ENTRY FEATURE FULL VIEW

ENTRY FEATURE FULL VIEW

916.747.6442 knoack@newmarkccarey.com

ENTRY FEATURES FACING WEST

FACING SOUTHWEST

DEBSPECTIVE NOT TO SCALE

FACING SOUTHEAST
PERSPECTIVE NOT TO SCALE

PRIMARY ENTRY FEATURES ZINFANDEL PLYMOUTH ZINFANDEL MASTER PLANNED COMMUNITY PLYMOUTH, CALIFORNIA PLYMOUTH, CALIFORNIA