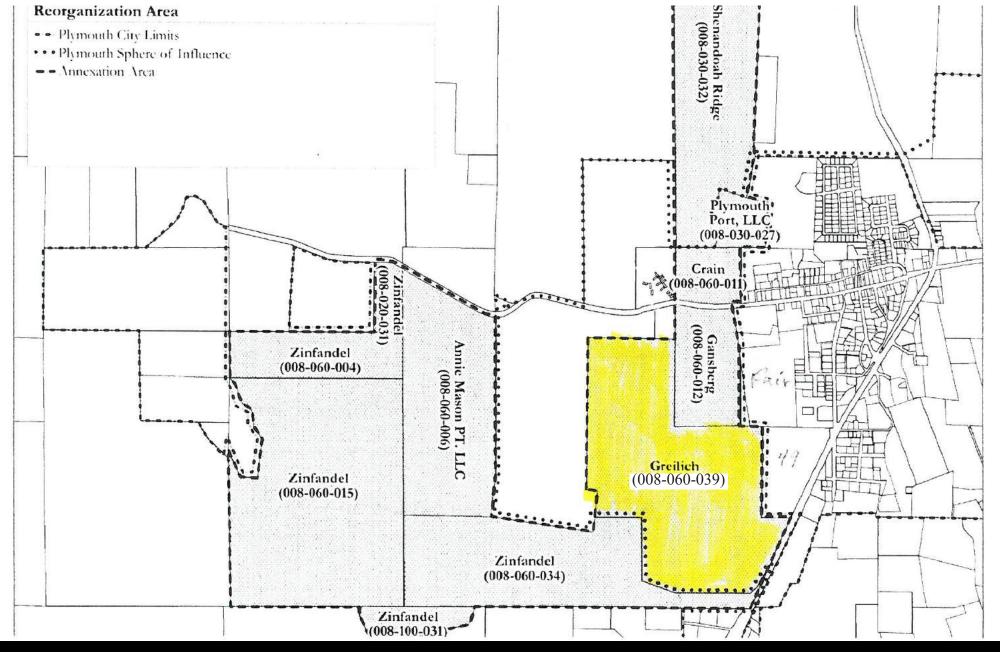

## GREILICH RANCH





Ken Noack, Jr.
CA RE License #0077770
916.747.6442
knoack@newmarkccarey.com





Ken Noack, Jr. CA RE License #0077770 916.747.6442

knoack@newmarkccarey.com

980 NINTH STREET, SUITE 2500, SACRAMENTO, CA 95814







Ken Noack, Jr.
CA RE License #0077770
916.747.6442
knoack@newmarkccarey.com





Ken Noack, Jr.
CA RE License #0077770
916.747.6442
knoack@newmarkccarey.com





WINE TANK CONCEPT

NOT TO SCALE



Ken Noack, Jr.
CA RE License #0077770
916.747.6442







PRIMARY ENTRY FEATURES ZINFANDEL PLYMOUTH ZINFANDEL MASTER PLANNED COMMUNITY
RIDGE
PLYMOUTH CALLEDRNIA **PLYMOUTH, CALIFORNIA** 



REEDER SUTHERLAND 5625 RED VALLEY ROAD IONE, CA 95640

## ENTRY FEATURE FULL VIEW







ENTRY FEATURE FULL VIEW



916.747.6442 knoack@newmarkccarey.com

ENTRY FEATURES FACING WEST



FACING SOUTHWEST

DEBSPECTIVE NOT TO SCALE



FACING SOUTHEAST
PERSPECTIVE NOT TO SCALE