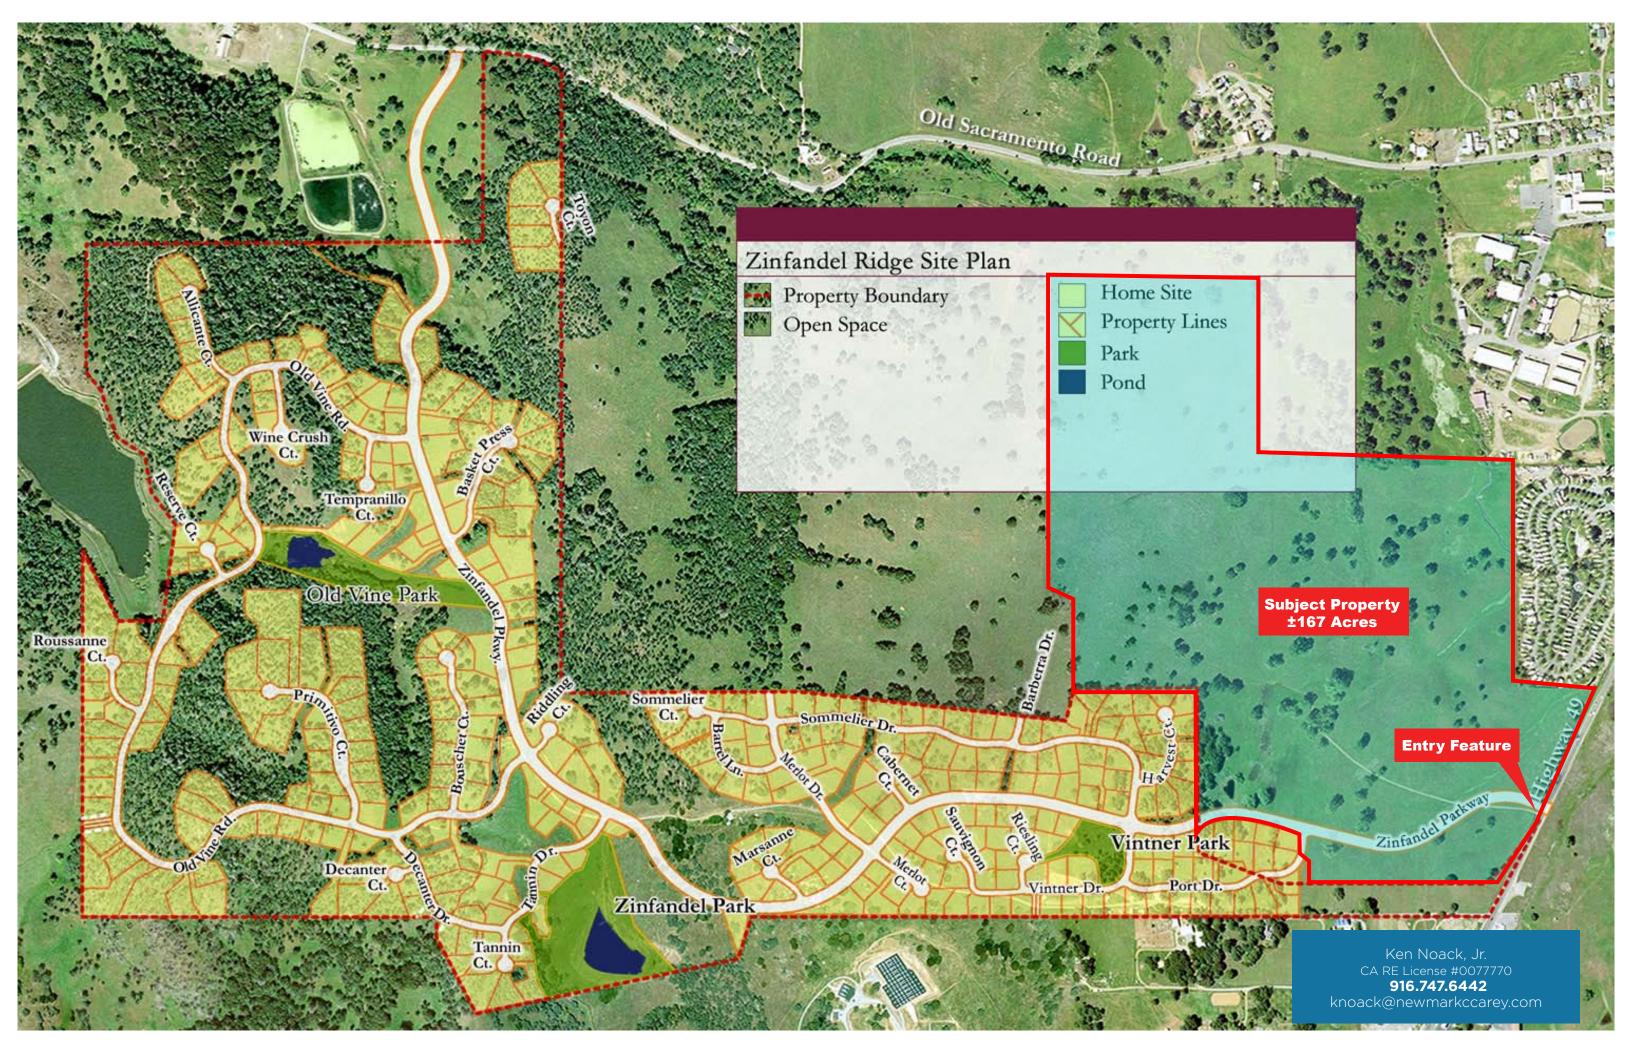

PRIMARY ENTRY FEATURES ZINFANDEL PLYMOUTH ZINFANDEL MASTER PLANNED COMMUNITY
RIDGE
PLYMOUTH CALLEDRNIA **PLYMOUTH, CALIFORNIA** 

REEDER SUTHERLAND 5625 RED VALLEY ROAD IONE, CA 95640