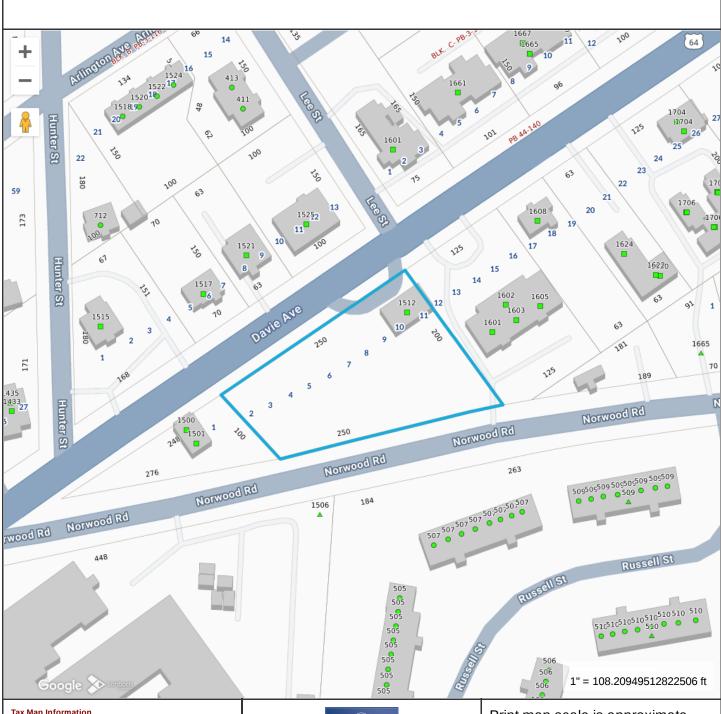

## Tax Map Information

• PIN 4745604844.000 Address 1512 DAVIE AVE Account # Acct 77458383

• Tax Owner MCCURRY INVESTMENTS LLC Mailing C/O ROB MCCURRY

Address MOORESVILLE, NC 28117 MCCURRY INVESTMENTS LLC • GIS Owner

• Deed Info 1899 / 1877 - WD - 20071120 • Tax Acres AC • Lot # 2-11

OAKDALE HEIGHTS M1 BLKA PB3-• Description

116 0-1 Zoning

• Old Parcel # 0106H04000A003

\$53,460 • Bldg Value \$3,600 • OBXF Value • Land Value \$193,500 • Total Value \$250,560

• Defer Value \$0 STATESVILLE-- -Tax Districts