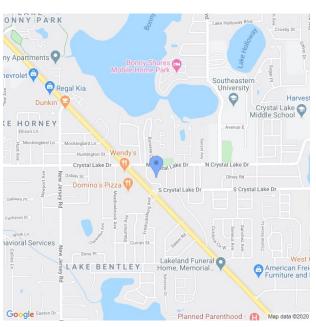

Conveniently located just off of US 98 S. across from Grove Park SC. Easy access to downtown Lakeland, FL.