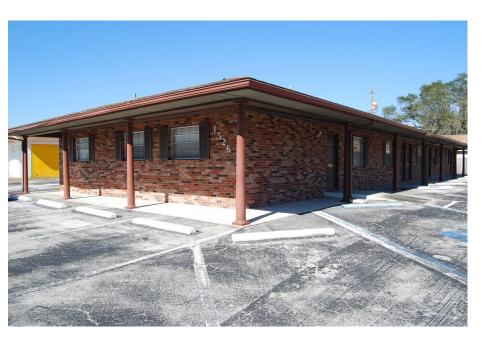

## Small Multi-Unit Office Bldg For Sale

1526 Commercial Park Drive, Lakeland, Florida 33801

SALE PRICE \$429,000 (\$111.43/SQFT)

ZONING COMMERCIAL

BLDG TYPE MULTI-TENANT

CLASS B

STATUS EXISTING

YEAR BUILT 1971

YEAR RENOVATED 1982

STORIES 1

GROSS BLDG 4,600 SQFT

**RBA 3,850 SQFT** 

FLOOR SIZE 3,850 SQFT

LAND AREA .43 ACRES

MARKET TAMPA/ST. PETERSBURG

SUB-MARKET POLK COUNTY

PARCEL# 24-28-29-248150-000180

- AGENT CONTACT: JOHN CROWSON
   AGENT EMAIL: JOHN@ULYSSESREALTYGROUP.COM
- AGENT PHONE: 863-944-3041

Small Multi-Unit Office Building. Good parking - 28 surface parking spaces. Recently renovated.